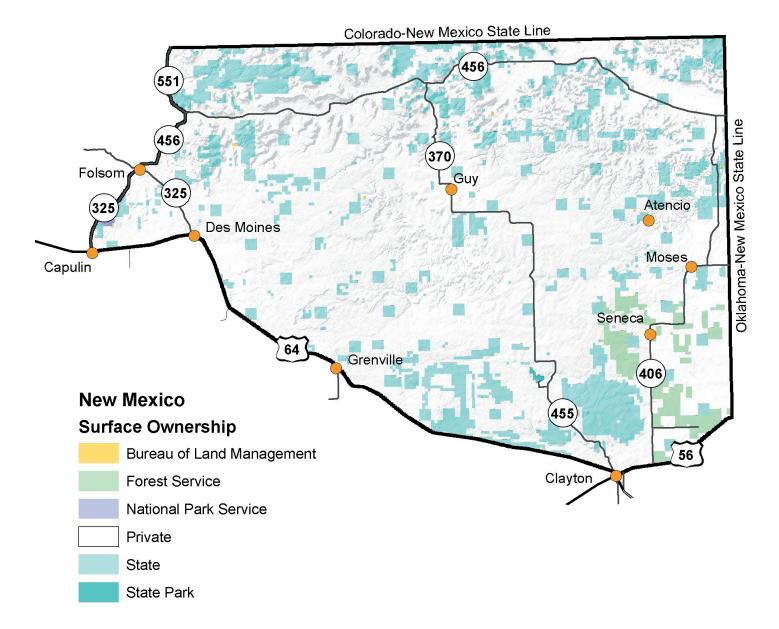

## **Game Management Unit 58**

**GMU 58:** Beginning at the junction of US 64 and NM 325 at Capulin and running northeast along NM 325 to its junction with NM 456, then northeast along NM 456 to its junction with NM 551, then north along NM 551 to the NM/CO state line, then east along the state line to the NM/OK state line, then south along the state line to its intersection with US 64, then west along US 64 to its junction with NM 325.

Maps for GMU 58 BLM Maps: Capulin Mountain Quad and Clayton Quad.

**US Forest Service Maps:** Cibola National Forest, Kiowa Grasslands.

These and other maps may be found at NM Public Lands Information Center, (877) 851-8946, or visit http://plicmapcenter.org/NM/\_