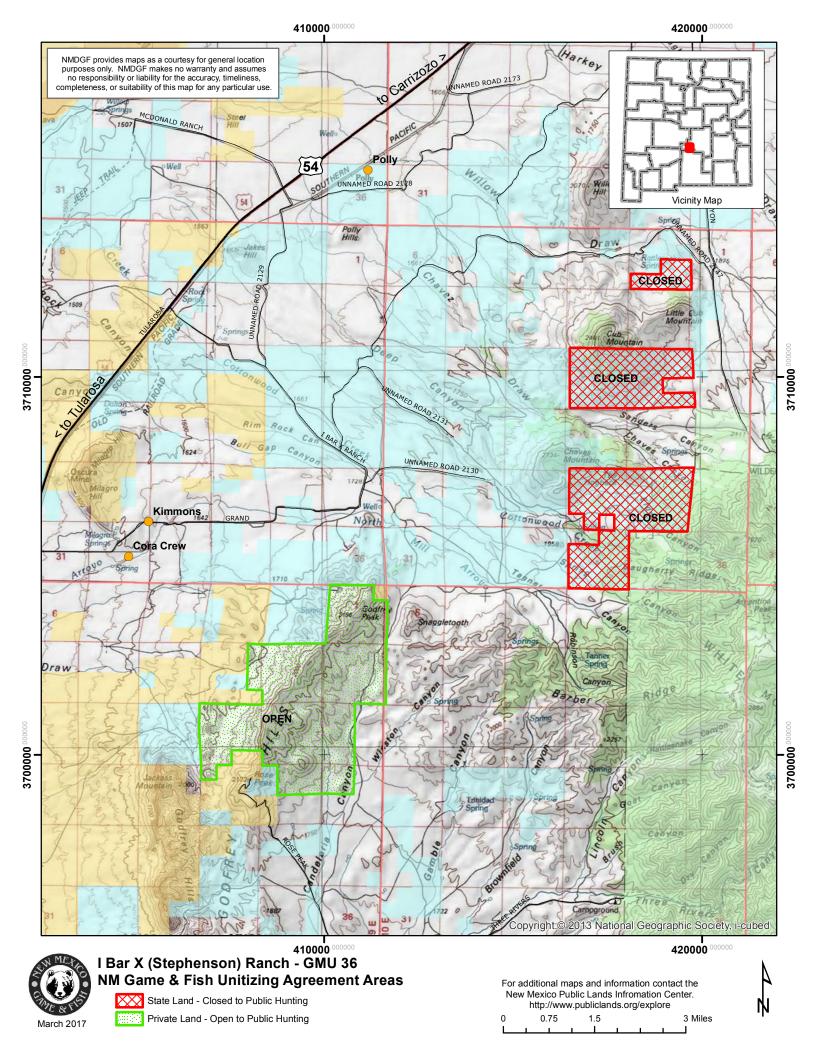

| The follow                           | wing land sh                                | nall be deemed OPEI                                                                                                | of for pub                            | olic hunting ar                                     | nd fishing                          | j, uniess other                                  | wise provid                                                                                                                                                                                                                                                                                                                                                                                                                                                                                                                                                                                                                                                                                                                                                                                                                                                                                                                                                                                                                                                                                                                                                                                                                                                                                                                                                                                                                                                                                                                                                                                                                                                                                                                                                                                                                                                                                                                                                                                                                                                                                                                    | dea:                                       |
|--------------------------------------|---------------------------------------------|--------------------------------------------------------------------------------------------------------------------|---------------------------------------|-----------------------------------------------------|-------------------------------------|--------------------------------------------------|--------------------------------------------------------------------------------------------------------------------------------------------------------------------------------------------------------------------------------------------------------------------------------------------------------------------------------------------------------------------------------------------------------------------------------------------------------------------------------------------------------------------------------------------------------------------------------------------------------------------------------------------------------------------------------------------------------------------------------------------------------------------------------------------------------------------------------------------------------------------------------------------------------------------------------------------------------------------------------------------------------------------------------------------------------------------------------------------------------------------------------------------------------------------------------------------------------------------------------------------------------------------------------------------------------------------------------------------------------------------------------------------------------------------------------------------------------------------------------------------------------------------------------------------------------------------------------------------------------------------------------------------------------------------------------------------------------------------------------------------------------------------------------------------------------------------------------------------------------------------------------------------------------------------------------------------------------------------------------------------------------------------------------------------------------------------------------------------------------------------------------|--------------------------------------------|
| Private_                             | 4000                                        | ; State Lands                                                                                                      | 0                                     | ; BLM                                               | 0                                   | ; Other                                          | 0                                                                                                                                                                                                                                                                                                                                                                                                                                                                                                                                                                                                                                                                                                                                                                                                                                                                                                                                                                                                                                                                                                                                                                                                                                                                                                                                                                                                                                                                                                                                                                                                                                                                                                                                                                                                                                                                                                                                                                                                                                                                                                                              | _                                          |
| Legal des                            | scription:                                  |                                                                                                                    |                                       |                                                     |                                     |                                                  |                                                                                                                                                                                                                                                                                                                                                                                                                                                                                                                                                                                                                                                                                                                                                                                                                                                                                                                                                                                                                                                                                                                                                                                                                                                                                                                                                                                                                                                                                                                                                                                                                                                                                                                                                                                                                                                                                                                                                                                                                                                                                                                                |                                            |
| Section '                            | 12; Section                                 | 1 (less 40 BLM-NE1/<br>13 W1/2; Section 1<br>IE1/4 and E1/2 of NV                                                  | 4; Section                            | on 15 (less E                                       | 3LM S1/                             | 4 and NE1/4<br>2 or SE1/4);                      | of SE1/4;<br>Section 22                                                                                                                                                                                                                                                                                                                                                                                                                                                                                                                                                                                                                                                                                                                                                                                                                                                                                                                                                                                                                                                                                                                                                                                                                                                                                                                                                                                                                                                                                                                                                                                                                                                                                                                                                                                                                                                                                                                                                                                                                                                                                                        | Section 11;<br>2 NW1/4 of                  |
| Total nun                            | nber of acre                                | s: 4,000                                                                                                           |                                       |                                                     |                                     |                                                  |                                                                                                                                                                                                                                                                                                                                                                                                                                                                                                                                                                                                                                                                                                                                                                                                                                                                                                                                                                                                                                                                                                                                                                                                                                                                                                                                                                                                                                                                                                                                                                                                                                                                                                                                                                                                                                                                                                                                                                                                                                                                                                                                |                                            |
|                                      |                                             | privilege of <u>CLOSIN</u><br>escribed as follows: (                                                               |                                       |                                                     |                                     |                                                  |                                                                                                                                                                                                                                                                                                                                                                                                                                                                                                                                                                                                                                                                                                                                                                                                                                                                                                                                                                                                                                                                                                                                                                                                                                                                                                                                                                                                                                                                                                                                                                                                                                                                                                                                                                                                                                                                                                                                                                                                                                                                                                                                |                                            |
| Private_                             | 0                                           | ; State Lands <u>3</u>                                                                                             | ,240                                  | _; BLM                                              | 0 ;                                 | Other 0                                          | <u> </u>                                                                                                                                                                                                                                                                                                                                                                                                                                                                                                                                                                                                                                                                                                                                                                                                                                                                                                                                                                                                                                                                                                                                                                                                                                                                                                                                                                                                                                                                                                                                                                                                                                                                                                                                                                                                                                                                                                                                                                                                                                                                                                                       |                                            |
| Legal des                            | scription:                                  |                                                                                                                    |                                       |                                                     |                                     |                                                  |                                                                                                                                                                                                                                                                                                                                                                                                                                                                                                                                                                                                                                                                                                                                                                                                                                                                                                                                                                                                                                                                                                                                                                                                                                                                                                                                                                                                                                                                                                                                                                                                                                                                                                                                                                                                                                                                                                                                                                                                                                                                                                                                |                                            |
|                                      |                                             | (except NE1/2 N1/2<br>pt for SW1/4 of SW1                                                                          |                                       |                                                     |                                     |                                                  | 4; Section                                                                                                                                                                                                                                                                                                                                                                                                                                                                                                                                                                                                                                                                                                                                                                                                                                                                                                                                                                                                                                                                                                                                                                                                                                                                                                                                                                                                                                                                                                                                                                                                                                                                                                                                                                                                                                                                                                                                                                                                                                                                                                                     | 15; Section                                |
| Total num                            | ber of acre                                 | s: 3,240                                                                                                           |                                       |                                                     |                                     |                                                  |                                                                                                                                                                                                                                                                                                                                                                                                                                                                                                                                                                                                                                                                                                                                                                                                                                                                                                                                                                                                                                                                                                                                                                                                                                                                                                                                                                                                                                                                                                                                                                                                                                                                                                                                                                                                                                                                                                                                                                                                                                                                                                                                |                                            |
| represent<br>held) ope<br>places, by | atives or a<br>en to huntin<br>y which lice | ood that the Departr<br>ssigns, will furnish in<br>g and fishing upon<br>nsed hunters and ar<br>and an area has be | nformation<br>request.<br>Inglers wil | on regarding to<br>Also, the De<br>Il be notified t | the tract<br>epartmer<br>that the I | of land (both<br>nt may place :<br>BLM and State | leased and signs, in contract the signs, in contract the signs, in contract the signs and in the signs and in the signs are signs and in the signs are signs | nd privately<br>conspicuous<br>applicable, |
| Under this                           | s Agreemer                                  | nt, it is understood th                                                                                            | at State                              | Land for whic                                       | h the UN                            | IITIZED area i                                   | s substitut                                                                                                                                                                                                                                                                                                                                                                                                                                                                                                                                                                                                                                                                                                                                                                                                                                                                                                                                                                                                                                                                                                                                                                                                                                                                                                                                                                                                                                                                                                                                                                                                                                                                                                                                                                                                                                                                                                                                                                                                                                                                                                                    | ed shall not                               |

Special provisions or restrictions \_

I BAR X will provide access to the Water Canyon Campground and the Godfrey Hills by leaving gates unlocked from August 25, 2024 to January 31, 2025 during open seasons for Elk, Deer and Quail.

No camping will be permitted in the Godfrey Hills area except on BLM lands.

| Ranch Name: I BAR X                               |                                        |
|---------------------------------------------------|----------------------------------------|
| Ranch Owner: Stephenson Ranch Inc.                | Foreman/Representative: Mark Hendricks |
| Address: P.O. Box 307                             |                                        |
| City, State, Zip Code: <u>Carrizozo, NM 88301</u> |                                        |
| Phone Number: <u>575-648-2606</u>                 |                                        |
| Email Address:                                    |                                        |