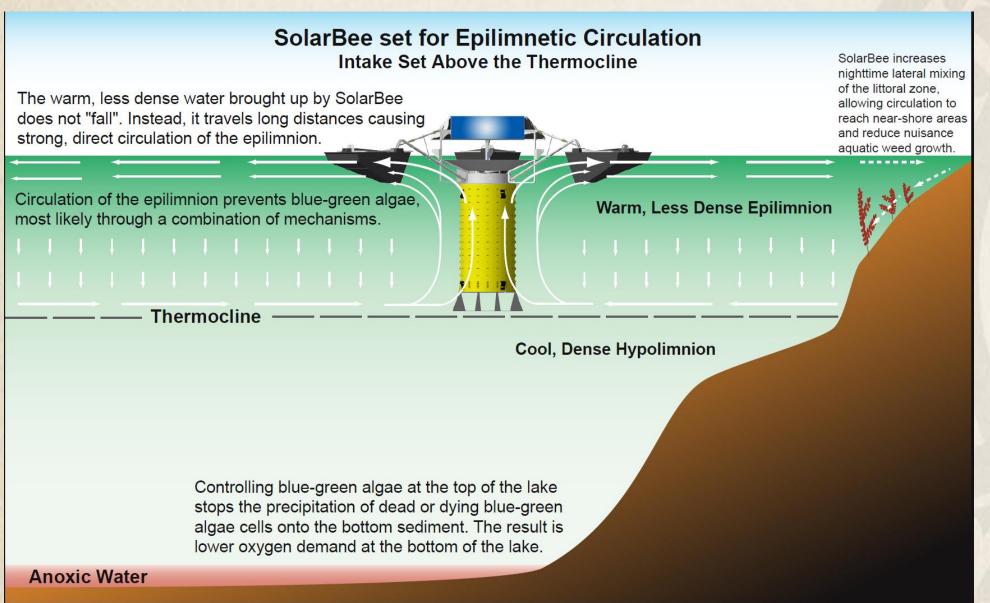

# Purchase Solarbees Background Information

- Solarbees increase lateral mixing which improves dissolved oxygen, prevents and controls algae blooms, and reduces invasive aquatic weeds
- Solarbees are currently installed in Quemado Lake and Lake Roberts. Prior to the installation these lakes experience seasonal fish kills
- The Solarbees in these two lakes are past the useful life and need to be replaced
- Quemado is one of two lakes in New Mexico that have tiger muskellunge (tiger muskie). The tiger muskies were stocked in Quemado to control the Goldfish population. Due to the malfunction of the current Solarbees, there have been multiple fish kills. Unfortunately, only sportfish (e.g., tiger muskies and rainbow trout) are affected by the malfunction of the Solarbee and Goldfish are thriving
- Lake Roberts has Channel Catfish, Gila Trout, Largemouth Bass, Crappie, Bluegill, and Rainbow Trout. The Solarbees are important for all fish. No fish kills have been reported since the Solarbees were installed

## Solarbee

- Helps prevent and control algae blooms
- Improves dissolved oxygen and pH levels
- Reduces invasive aquatic weeds and filamentous Algae

https://www.ixomwatercare.com/applications/lakes-raw-water-reservoirs