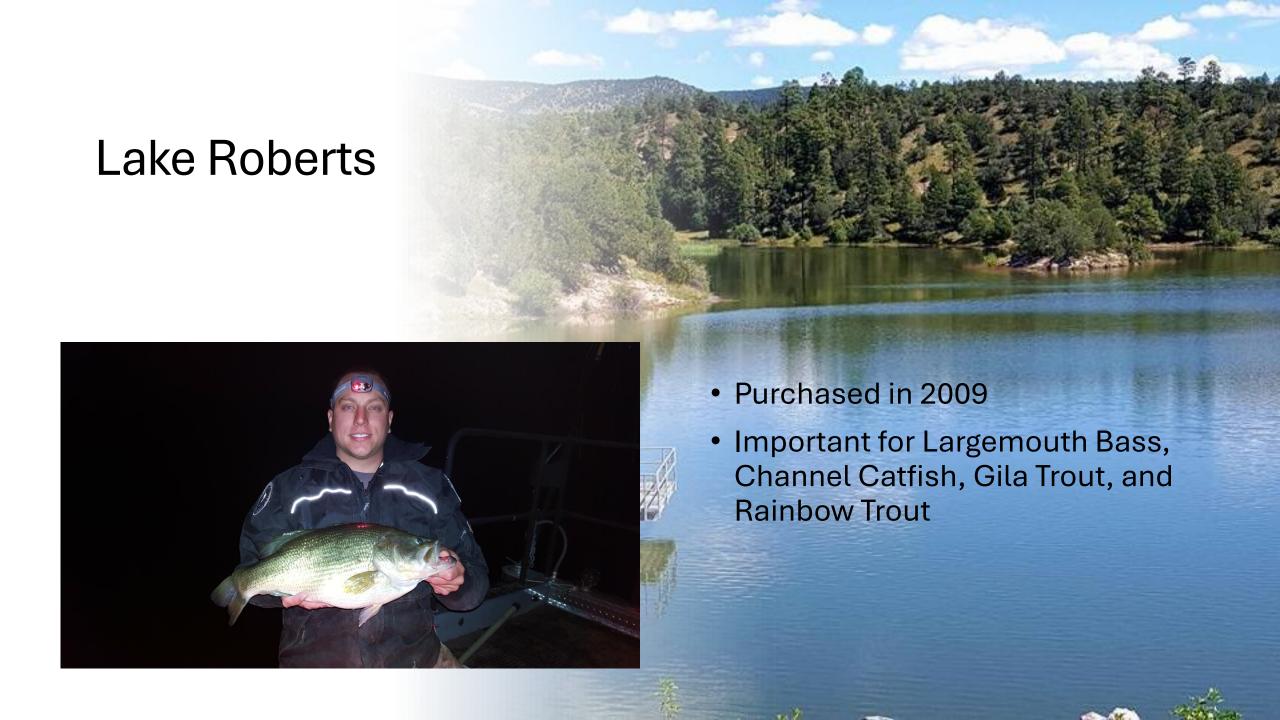

# Purchase Solarbees Background Information

- Solarbees increase lateral mixing which improves dissolved oxygen, prevents and controls algae blooms, and reduces invasive aquatic weeds
- Solarbees are currently installed in Quemado Lake and Lake Roberts. Prior to the installation these lakes experience seasonal fish kills
- The Solarbees in these two lakes are past the useful life and need to be replaced
- Quemado is one of two lakes in New Mexico that have tiger muskellunge (tiger muskie). The tiger muskies were stocked in Quemado to control the Goldfish population. Due to the malfunction of the current Solarbees, there have been multiple fish kills. Unfortunately, only sportfish (e.g., tiger muskies and rainbow trout) are affected by the malfunction of the Solarbee and Goldfish are thriving
- Lake Roberts has Channel Catfish, Gila Trout, Largemouth Bass, Crappie, Bluegill, and Rainbow Trout. The Solarbees are important for all fish. No fish kills have been reported since the Solarbees were installed