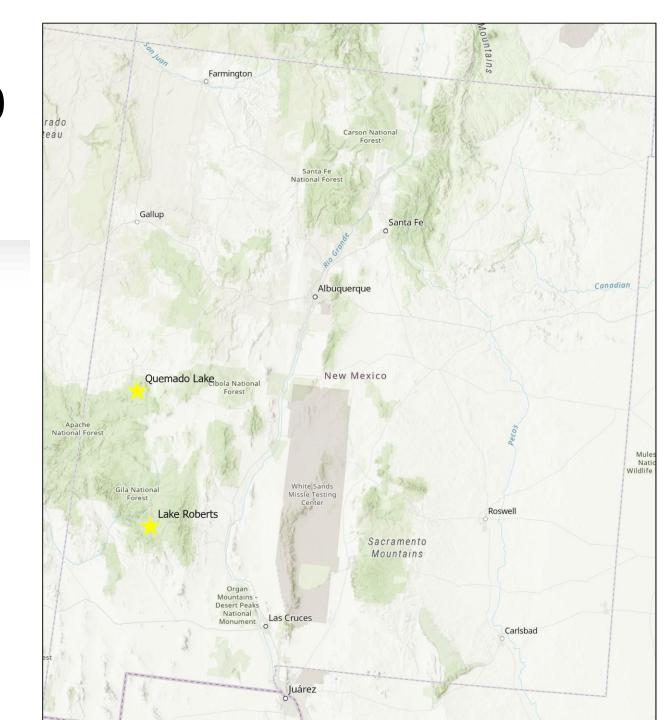

## **Project Contacts**





Eric Frey
Sportfish Program Manager
Eric.Frey@dgf.nm.gov



Eileen Henry
Gila National Forest Fish Biologist
Eileen.henry@usda.gov

## Solarbee



- Helps prevent and control algae blooms
- Improves dissolved oxygen and pH levels
- Reduces invasive aquatic weeds and filamentous Algae

https://www.ixomwatercare.com/applications/lakes-raw-water-reservoirs

# Quemado Lake





- Purchased in 2006
- Stocked with Tiger
   Muskellunge (tiger muskie) for goldfish control
- Not functioning properly, major tiger muskie and Rainbow Trout die off
- Goldfish are thriving



# Project Summary-\$320,000

- Past useful life
- The solarbees need to be replaced to sustain healthy fisheries
- Purchase new solarbees (2 per lake)
- Approximately \$75,000/ each plus installation.