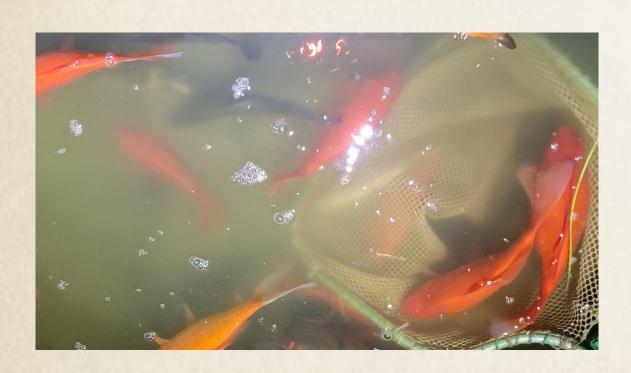

# Quemado Lake

- Purchased in 2006
- Stocked with Tiger
   Muskellunge (tiger muskie) for goldfish control
- Not functioning properly, major tiger muskie and Rainbow Trout die off
- Goldfish are thriving