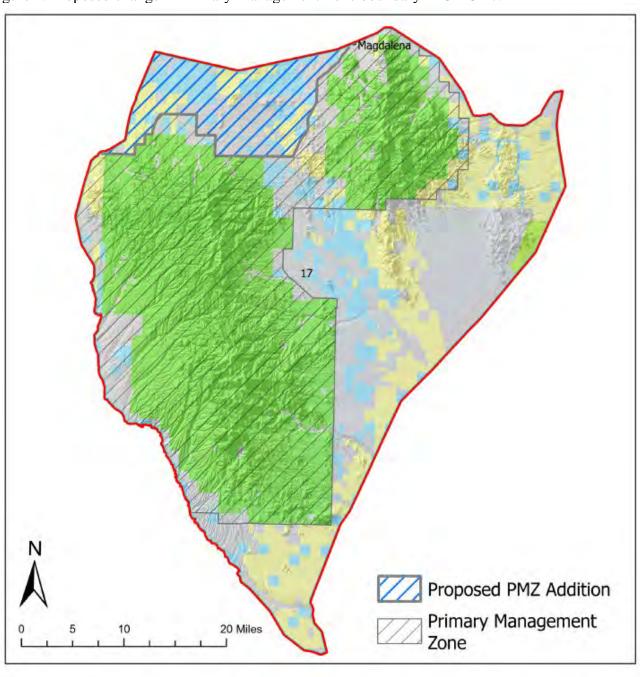

Specific Proposed changes: 5) Increase antlerless elk licenses in GMU 2 to address expanding elk population; 6) Increase antlerless elk licenses on the Rio Chama WMA to address a more resident elk population; 7) Increase antlerless elk licenses in GMU 6B in the Valles Caldera and eliminate the mobility impaired hunt because it has not been drawn in the last 4 years and will not be in the next 4 years; 8) Increase elk licenses on Marquez WMA and combine the hunt with the newly acquired LBar property: a) Acquisition of the LBar by NMDGF shifts public ownership from 65% to 69% of Primary Management Zone within GMU 9; 9) Decrease elk licenses overall in GMU 9; 10) Shift late season antlerless elk hunt in GMU 10 to begin earlier in December; 11) Expand Primary Management Zone boundary in GMU 13 to reflect elk use: a) This expansion would shift public land ownership proportion from 58% to 63%; public license numbers will increase slightly to reflect this change; 12) Expand Primary Management Zone boundary in GMU 17, to reflect elk use; a) This expansion would shift public land ownership proportion from 86% to 83%; however, public license numbers will remain unchanged; 13) Decrease some mid and late-October mature bull rifle hunts in GMUs 16A, 16B/22, 16C, and 16E; 14) Eliminate the elk hunt of 3 licenses in GMU 19 (White Sands Missile Range); 15) Create a new antlerless elk hunt in GMU 23 south of NM highway 7; 16) Shift a hunt to later dates in GMU 24; 17) Increase licenses in GMU 30 and open GMU 29 to be hunted in conjunction; 18) Create two new antlerless elk hunts in GMU 34 to occur in late January and early February, and increase Youth Encouragement licenses; 19) Create a new antlerless elk hunt in GMU 36 in late January and increase Youth Encouragement licenses. Additionally, change all MB bag limits to ES; 20) Increase licenses in the combined elk hunts in GMUs 42/47/59 to address an increase in public land access; 21) Include GMU 39 with GMU 43 in a draw hunt - this would not increase licenses; 22) Shift the zone designation in GMU 46 from Special Management Zone to Secondary Management Zone; 23) Shift 25 archery licenses in GMU 48 into the muzzleloader and rifle hunts; 24) Re-distribute the Youth Encouragement licenses in GMU 50 to GMU 51; 25) Eliminate the antlerless hunt north of Sunshine Valley Road in GMU 53; 26) Decrease licenses on Colin Neblett WMA; 27) Decrease licenses on Valle Vidal; 28) Establish an archery hunt in the combined GMU 57/58 area; 29) Re-define "Encouragement Hunts" to be available to resident youth who did not draw a big game hunt in the draw for the first 14-days of availability, then offer to any youth after the first 14-days. This recommendation would remove the ability for seniors to purchase encouragement hunt licenses.