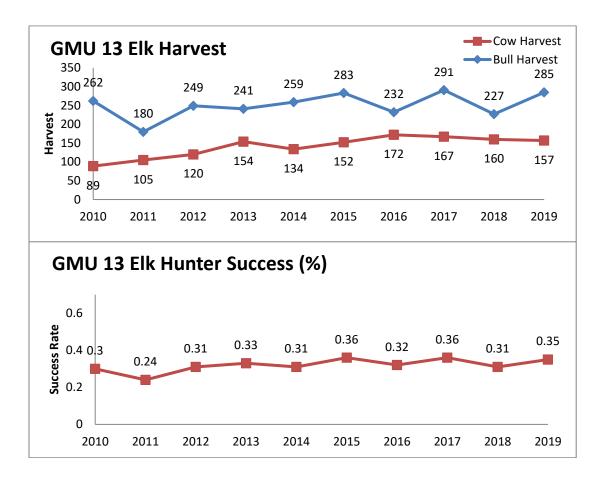

Specific Proposed changes: 5) Increase antlerless elk licenses in GMU 2 to address expanding elk population; 6) Increase antlerless elk licenses on the Rio Chama WMA to address a more resident elk population; 7) Increase antlerless elk licenses in GMU 6B in the Valles Caldera and eliminate the mobility impaired hunt because it has not been drawn in the last 4 years and will not be in the next 4 years; 8) Increase elk licenses on Marquez WMA and combine the hunt with the newly acquired LBar property: a) Acquisition of the LBar by NMDGF shifts public ownership from 65% to 69% of Primary Management Zone within GMU 9; 9) Decrease elk licenses overall in GMU 9; 10) Shift late season antlerless elk hunt in GMU 10 to begin earlier in December; 11) Expand Primary Management Zone boundary in GMU 13 to reflect elk use: a) This expansion would shift public land ownership proportion from 58% to 63%; public license numbers will increase slightly to reflect this change; 12) Expand Primary Management Zone boundary in GMU 17, to reflect elk use; a) This expansion would shift public land ownership proportion from 86% to 83%; however, public license numbers will remain unchanged; 13) Decrease some mid and late-October mature bull rifle hunts in GMUs 16A, 16B/22, 16C, and 16E; 14) Eliminate the elk hunt of 3 licenses in GMU 19 (White Sands Missile Range); 15) Create a new antlerless elk hunt in GMU 23 south of NM highway 7; 16) Shift a hunt to later dates in GMU 24; 17) Increase licenses in GMU 30 and open GMU 29 to be hunted in conjunction; 18) Create two new antlerless elk hunts in GMU 34 to occur in late January and early February, and increase Youth Encouragement licenses; 19) Create a new antlerless elk hunt in GMU 36 in late January and increase Youth Encouragement licenses. Additionally, change all MB bag limits to ES; 20) Increase licenses in the combined elk hunts in GMUs 42/47/59 to address an increase in public land access; 21) Include GMU 39 with GMU 43 in a draw hunt - this would not increase licenses; 22) Shift the zone designation in GMU 46 from Special Management Zone to Secondary Management Zone; 23) Shift 25 archery licenses in GMU 48 into the muzzleloader and rifle hunts; 24) Re-distribute the Youth Encouragement licenses in GMU 50 to GMU 51; 25) Eliminate the antlerless hunt north of Sunshine Valley Road in GMU 53; 26) Decrease licenses on Colin Neblett WMA; 27) Decrease licenses on Valle Vidal; 28) Establish an archery hunt in the combined GMU 57/58 area; 29) Re-define "Encouragement Hunts" to be available to resident youth who did not draw a big game hunt in the draw for the first 14-days of availability, then offer to any youth after the first 14-days. This recommendation would remove the ability for seniors to purchase encouragement hunt licenses.