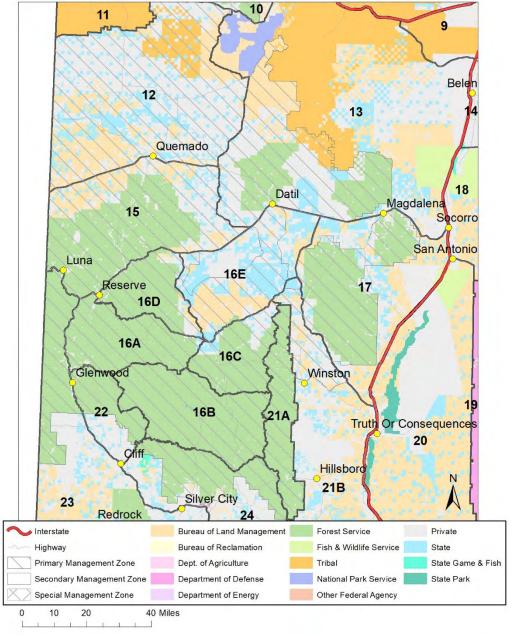

# 19.31.14.13 POPULATION MANAGEMENT HUNTS:

**A.** The director or their designee may authorize population management hunts for elk when justified in writing by department personnel.

- **B.** The director or their designee shall designate the <u>big-game legal</u> sporting arms, season dates, season lengths, bag limits, hunt boundaries, specific requirements or restrictions, and number of licenses to be issued.
- **C.** In the event that an applicant is not able to hunt on the dates specified, the applicant's name shall be moved to the bottom of the list and another applicant may be contacted for the hunt.
- **D.** In those instances where a population management hunt is warranted on deeded private lands, the landowner may suggest eligible hunters of their choice by submitting a list of prospective hunters in names to the department for licensing consideration. No more than one-half of the total number of licenses authorized shall be available to landowner identified hunters. The balance of prospective hunters shall be identified by the department. [19.31.14.13 NMAC Rp, 19.31.14.13 NMAC, 4/1/2023]
- **19.31.14.14 ELK HUNTS IN PRIMARY MANAGEMENT ZONES:** This section lists elk management information and subsequent hunting opportunities for GMUs in elk regions where a primary management zone has been established. The listed information includes regional elk population information, management goals, harvest objectives, total number of hunting opportunities, GMUs or areas open for hunting, season dates, hunt codes, bag limits, big-game legal sporting arms, number of licenses available in the public draw and the number and type of authorizations available for private lands within the primary management zone of each GMU.

## (2) Optimal opportunity management (OOM):

- (a) Elk harvest in regional populations, herd units or GMUs within a region results in the trend of annual bull mortality rates to be below forty-five percent and harvest near optimal sustainable yield.
- (b) Season structure should be designed to ensure timing and length of hunts provides significant amount of opportunity.
  - (c) At least one-third of all hunters are "satisfied" with the experience.
  - **B.** Northwest region: primary management zones in GMUs 2, 5A, 9 and 10.
- (1) Optimal opportunity management within primary management zones in GMUs 2, 5A, 9 and 10.

- C. North central region: primary management zones in GMUs 4, 5B, 50, 51 and 52.
  - (1) Optimal opportunity management within primary management zones in GMUs 4, 5B, 50,

51 and 52.

(2) Foundational resource information for the north central region shall be as indicated