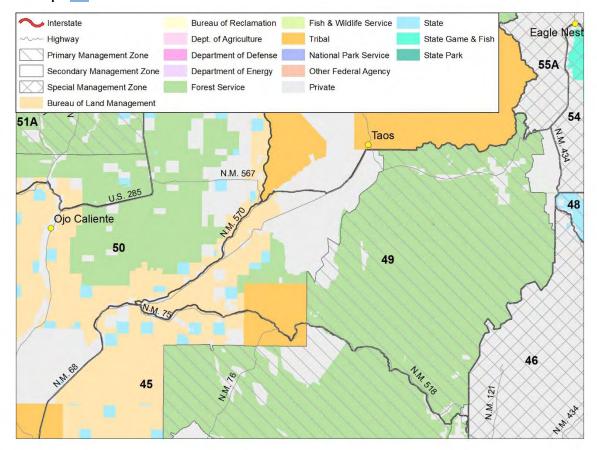

% public land and access can be difficult due to the checkerboarded nature of the private land and NM State Trust Land. Although some State Trust Lands are accessible for hunting, fishing, and trapping, these designations may change. For more information regarding specific State Trust Lands, visit the <a href="State Land Office webpage">State Land Office webpage</a>. Success rates hover around average.

| Population Estimate (2018) | Bull:Cow:Calf | Sustainable Harvest Est. |
|----------------------------|---------------|--------------------------|
| 1,000 - 1,900              | 32:100:44     | 80 – 170 Males           |
| Stable                     |               | 100 – 180 Females        |



**Table of Contents** 

# Peñasco Herd (GMU 49)

## **Opportunity Management**

Unit Map: 49



BIOLOGY – GMU 49 is considered a standalone elk herd unit, the Peñasco herd. Similar to other units in the Sangre de Cristo Mountain range, this unit contains some high elevation habitat. Habitat ranges from pinyon-juniper woodlands in the lower elevations to high elevation mixed conifer forests and upper montane forest habitats. Seasonal movements between high elevation summer range and lower elevation winter range occurs during heavy snow months. The herd is monitored using hunter harvest data and is considered stable.

HUNTING – This unit is 78% public land, and road access is good throughout Carson National Forest. The majority of this hunt unit is comprised of National Forest lands. Herd productivity in this unit is stable with hunter satisfaction ratings above the state average.

|