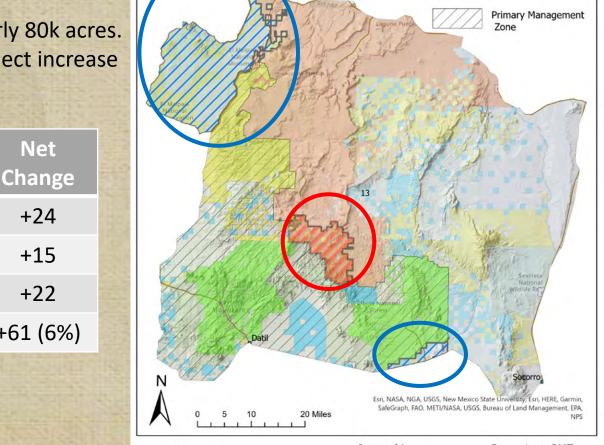

Specific Proposed changes: 5) Increase antlerless elk licenses in GMU 2 to address expanding elk population; 6) Increase antlerless elk licenses on the Rio Chama WMA to address a more resident elk population; 7) Increase antlerless elk licenses in GMU 6B in the Valles Caldera and eliminate the mobility impaired hunt because it has not been drawn in the last 4 years and will not be in the next 4 years; 8) Increase elk licenses on Marquez WMA and combine the hunt with the newly acquired LBar property: a) Acquisition of the LBar by NMDGF shifts public ownership from 65% to 69% of Primary Management Zone within GMU 9; 9) Decrease elk licenses overall in GMU 9; 10) Shift late season antlerless elk hunt in GMU 10 to begin earlier in December; 11) Expand Primary Management Zone boundary in GMU 13 to reflect elk use: a) This expansion would shift public land ownership proportion from 58% to 63%; public license numbers will increase slightly to reflect this change; 12) Expand Primary Management Zone boundary in GMU 17, to reflect elk use; a) This expansion would shift public land ownership proportion from 86% to 83%; however, public license numbers will remain unchanged; 13) Decrease some mid and late-October mature bull rifle hunts in GMUs 16A, 16B/22, 16C, and 16E; 14) Eliminate the elk hunt of 3 licenses in GMU 19 (White Sands Missile Range); 15) Create a new antlerless elk hunt in GMU 23 south of NM highway 7; 16) Shift a hunt to later dates in GMU 24; 17) Increase licenses in GMU 30 and open GMU 29 to be hunted in conjunction; 18) Create two new antlerless elk hunts in GMU 34 to occur in late January and early February, and increase Youth Encouragement licenses; 19) Create a new antlerless elk hunt in GMU 36 in late January and increase Youth Encouragement licenses. Additionally, change all MB bag limits to ES; 20) Increase licenses in the combined elk hunts in GMUs 42/47/59 to address an increase in public land access; 21) Include GMU 39 with GMU 43 in a draw hunt - this would not increase licenses; 22) Shift the zone designation in GMU 46 from Special Management Zone to Secondary Management Zone; 23) Shift 25 archery licenses in GMU 48 into the muzzleloader and rifle hunts; 24) Re-distribute the Youth Encouragement licenses in GMU 50 to GMU 51; 25) Eliminate the antlerless hunt north of Sunshine Valley Road in GMU 53; 26) Decrease licenses on Colin Neblett WMA; 27) Decrease licenses on Valle Vidal; 28) Establish an archery hunt in the combined GMU 57/58 area; 29) Re-define "Encouragement Hunts" to be available to resident youth who did not draw a big game hunt in the draw for the first 14-days of availability, then offer to any youth after the first 14-days. This recommendation would remove the ability for seniors to purchase encouragement hunt licenses.