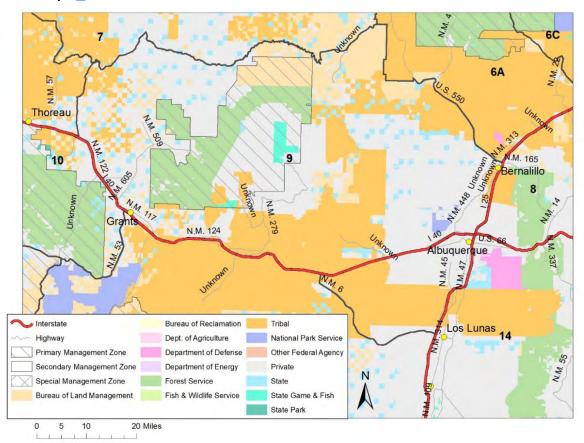

## (2) Optimal opportunity management (OOM):

- (a) Elk harvest in regional populations, herd units or GMUs within a region results in the trend of annual bull mortality rates to be below forty-five percent and harvest near optimal sustainable yield.
- (b) Season structure should be designed to ensure timing and length of hunts provides significant amount of opportunity.
  - (c) At least one-third of all hunters are "satisfied" with the experience.
  - **B.** Northwest region: primary management zones in GMUs 2, 5A, 9 and 10.
- (1) Optimal opportunity management within primary management zones in GMUs 2, 5A, 9 and 10.

(2) Foundational resource information for the northwest region is indicated below:

| northwest region pop | <mark>ulation information</mark> | sustainable harvest pursuant to goals |                |                |
|----------------------|----------------------------------|---------------------------------------|----------------|----------------|
|                      | population estimate              |                                       |                |                |
|                      | (rounded to nearest              |                                       |                |                |
| <u>herd unit</u>     | <u>100)</u>                      | bull:cow:calf ratio                   | <u>bulls</u>   | <u>cows</u>    |
| San Juan (GMU 2)     | <del>2300-2900</del>             | <u>35:100:32</u>                      | <u>140-200</u> | <u>180-220</u> |
| Lindrith (GMU 5A)    | <u>2200-2500</u>                 | <u>35:100:32</u>                      | <u>140-180</u> | <u>170-200</u> |
| Mt. Taylor (GMU 9)   | 1000-2100                        | <u>26:100:28</u>                      | <u>40-100</u>  | 0              |
| Zuni (GMU 10)        | <u>1500-1800</u>                 | <u>35:100:32</u>                      | <u>110-150</u> | <u>140-160</u> |

|       |                  | total licenses by bag limit      |                            |                           |                              |  |
|-------|------------------|----------------------------------|----------------------------|---------------------------|------------------------------|--|
| GMU   | management goals | MB, ES-1, ES-3                   | A                          | ES-2                      | total licenses               |  |
| 2     | OOM              | <u>259</u> 235                   | <u>323<mark>235</mark></u> | 282                       | <u>864<mark>752</mark></u>   |  |
| 5A    | OOM              | 250                              | 250                        | 65                        | 565                          |  |
| 9     | OOM              | <u>228</u> <del>267</del>        | 0                          | <u>281</u> 375            | <u>509</u> 642               |  |
| 10    | OOM              | 206                              | 324                        | 368                       | 898                          |  |
| Total |                  | <mark>943<mark>958</mark></mark> | 897 <mark>809</mark>       | <u>996<del>1090</del></u> | <u>2836<mark>2857</mark></u> |  |