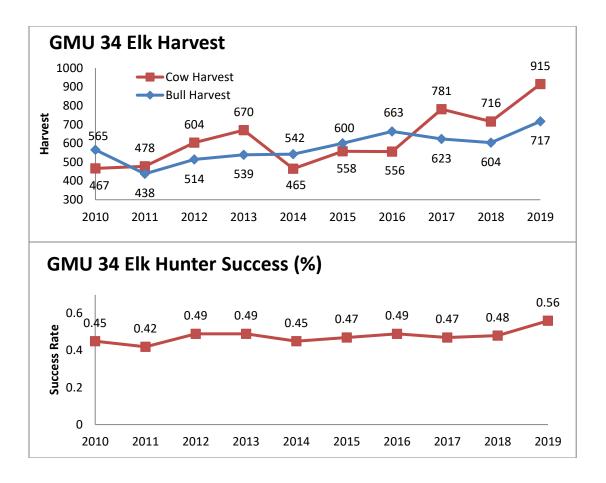

Specific Proposed changes: 5) Increase antlerless elk licenses in GMU 2 to address expanding elk population; 6) Increase antlerless elk licenses on the Rio Chama WMA to address a more resident elk population; 7) Increase antlerless elk licenses in GMU 6B in the Valles Caldera and eliminate the mobility impaired hunt because it has not been drawn in the last 4 years and will not be in the next 4 years; 8) Increase elk licenses on Marquez WMA and combine the hunt with the newly acquired LBar property: a) Acquisition of the LBar by NMDGF shifts public ownership from 65% to 69% of Primary Management Zone within GMU 9; 9) Decrease elk licenses overall in GMU 9; 10) Shift late season antlerless elk hunt in GMU 10 to begin earlier in December; 11) Expand Primary Management Zone boundary in GMU 13 to reflect elk use: a) This expansion would shift public land ownership proportion from 58% to 63%; public license numbers will increase slightly to reflect this change; 12) Expand Primary Management Zone boundary in GMU 17, to reflect elk use; a) This expansion would shift public land ownership proportion from 86% to 83%; however, public license numbers will remain unchanged; 13) Decrease some mid and late-October mature bull rifle hunts in GMUs 16A, 16B/22, 16C, and 16E; 14) Eliminate the elk hunt of 3 licenses in GMU 19 (White Sands Missile Range); 15) Create a new antlerless elk hunt in GMU 23 south of NM highway 7; 16) Shift a hunt to later dates in GMU 24; 17) Increase licenses in GMU 30 and open GMU 29 to be hunted in conjunction; 18) Create two new antlerless elk hunts in GMU 34 to occur in late January and early February, and increase Youth Encouragement licenses; 19) Create a new antlerless elk hunt in GMU 36 in late January and increase Youth Encouragement licenses. Additionally, change all MB bag limits to ES; 20) Increase licenses in the combined elk hunts in GMUs 42/47/59 to address an increase in public land access; 21) Include GMU 39 with GMU 43 in a draw hunt - this would not increase licenses; 22) Shift the zone designation in GMU 46 from Special Management Zone to Secondary Management Zone; 23) Shift 25 archery licenses in GMU 48 into the muzzleloader and rifle hunts; 24) Re-distribute the Youth Encouragement licenses in GMU 50 to GMU 51; 25) Eliminate the antlerless hunt north of Sunshine Valley Road in GMU 53; 26) Decrease licenses on Colin Neblett WMA; 27) Decrease licenses on Valle Vidal; 28) Establish an archery hunt in the combined GMU 57/58 area; 29) Re-define "Encouragement Hunts" to be available to resident youth who did not draw a big game hunt in the draw for the first 14-days of availability, then offer to any youth after the first 14-days. This recommendation would remove the ability for seniors to purchase encouragement hunt licenses.