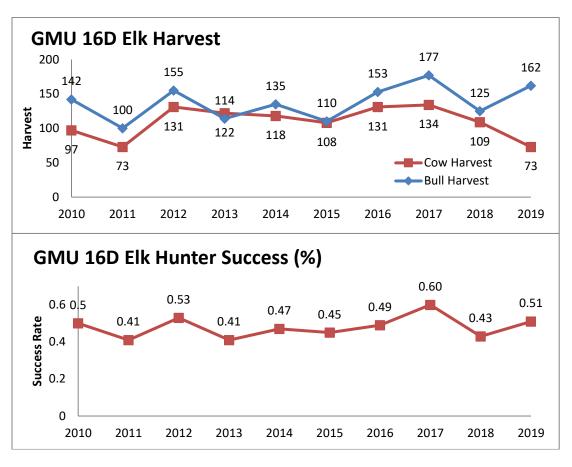

Specific Proposed changes: 5) Increase antlerless elk licenses in GMU 2 to address expanding elk population; 6) Increase antlerless elk licenses on the Rio Chama WMA to address a more resident elk population; 7) Increase antlerless elk licenses in GMU 6B in the Valles Caldera and eliminate the mobility impaired hunt because it has not been drawn in the last 4 years and will not be in the next 4 years; 8) Increase elk licenses on Marquez WMA and combine the hunt with the newly acquired LBar property: a) Acquisition of the LBar by NMDGF shifts public ownership from 65% to 69% of Primary Management Zone within GMU 9; 9) Decrease elk licenses overall in GMU 9; 10) Shift late season antlerless elk hunt in GMU 10 to begin earlier in December; 11) Expand Primary Management Zone boundary in GMU 13 to reflect elk use: a) This expansion would shift public land ownership proportion from 58% to 63%; public license numbers will increase slightly to reflect this change; 12) Expand Primary Management Zone boundary in GMU 17, to reflect elk use; a) This expansion would shift public land ownership proportion from 86% to 83%; however, public license numbers will remain unchanged; 13) Decrease some mid and late-October mature bull rifle hunts in GMUs 16A, 16B/22, 16C, and 16E; 14) Eliminate the elk hunt of 3 licenses in GMU 19 (White Sands Missile Range); 15) Create a new antlerless elk hunt in GMU 23 south of NM highway 7; 16) Shift a hunt to later dates in GMU 24; 17) Increase licenses in GMU 30 and open GMU 29 to be hunted in conjunction; 18) Create two new antlerless elk hunts in GMU 34 to occur in late January and early February, and increase Youth Encouragement licenses; 19) Create a new antlerless elk hunt in GMU 36 in late January and increase Youth Encouragement licenses. Additionally, change all MB bag limits to ES; 20) Increase licenses in the combined elk hunts in GMUs 42/47/59 to address an increase in public land access; 21) Include GMU 39 with GMU 43 in a draw hunt - this would not increase licenses; 22) Shift the zone designation in GMU 46 from Special Management Zone to Secondary Management Zone; 23) Shift 25 archery licenses in GMU 48 into the muzzleloader and rifle hunts; 24) Re-distribute the Youth Encouragement licenses in GMU 50 to GMU 51; 25) Eliminate the antlerless hunt north of Sunshine Valley Road in GMU 53; 26) Decrease licenses on Colin Neblett WMA; 27) Decrease licenses on Valle Vidal; 28) Establish an archery hunt in the combined GMU 57/58 area; 29) Re-define "Encouragement Hunts" to be available to resident youth who did not draw a big game hunt in the draw for the first 14-days of availability, then offer to any youth after the first 14-days. This recommendation would remove the ability for seniors to purchase encouragement hunt licenses.