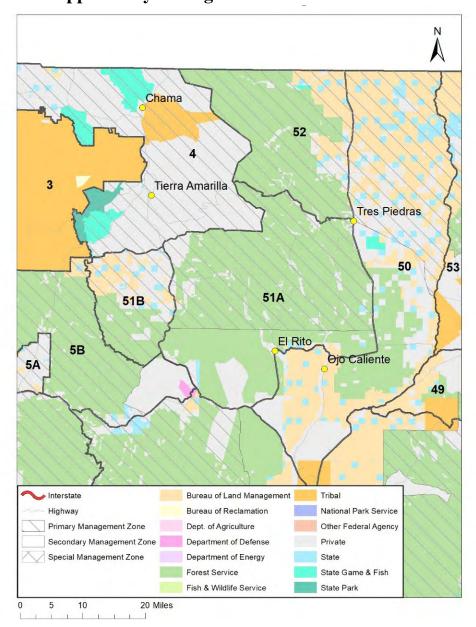

- C. North central region: primary management zones in GMUs 4, 5B, 50, 51 and 52.
  - (1) Optimal opportunity management within primary management zones in GMUs 4, 5B, 50,

51 and 52.

(2) Foundational resource information for the north central region shall be as indicated

below:

| north central region population                | sustainable har<br>to goals | vest pursuant          |                        |                        |
|------------------------------------------------|-----------------------------|------------------------|------------------------|------------------------|
| population estimate<br>(rounded to nearest     |                             |                        |                        |                        |
| herd unit                                      | 100)                        | bull:cow:calf ratio    | bulls                  | cows                   |
| Chama-San Antonio (GMUs 4, 5B, 50, 51, and 52) | 25300-29000<br>23600-27300  | 38:100:35<br>38:100:40 | 1690-2200<br>1740-2400 | 2070-2370<br>2000-2590 |

|       |                  | total licenses by bag limit |                            |      |                                  |  |
|-------|------------------|-----------------------------|----------------------------|------|----------------------------------|--|
| GMU   | management goals | MB, ES-1, ES-3, MB/A        | A                          | ES-2 | total licenses                   |  |
| 4     | OOM              | 1060                        | <u>665<mark>660</mark></u> | 475  | <u>2200<mark>2195</mark></u>     |  |
| 5B    | OOM              | 367                         | 188                        | 160  | 715                              |  |
| 50    | OOM              | 331                         | 117                        | 156  | 604                              |  |
| 51    | OOM              | 970                         | 909                        | 434  | 2313                             |  |
| 52    | OOM              | 685                         | 406                        | 500  | 1591                             |  |
| Total |                  | 3413                        | 2285 <mark>2280</mark>     | 1725 | <del>7423<mark>7418</mark></del> |  |