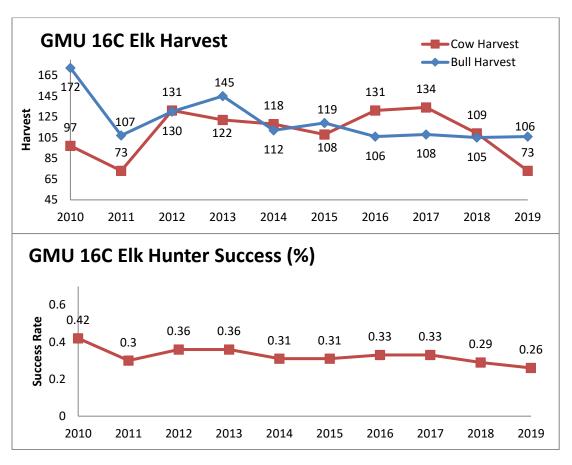

Specific Proposed changes: 5) Increase antlerless elk licenses in GMU 2 to address expanding elk population; 6) Increase antlerless elk licenses on the Rio Chama WMA to address a more resident elk population; 7) Increase antlerless elk licenses in GMU 6B in the Valles Caldera and eliminate the mobility impaired hunt because it has not been drawn in the last 4 years and will not be in the next 4 years; 8) Increase elk licenses on Marquez WMA and combine the hunt with the newly acquired LBar property: a) Acquisition of the LBar by NMDGF shifts public ownership from 65% to 69% of Primary Management Zone within GMU 9; 9) Decrease elk licenses overall in GMU 9; 10) Shift late season antlerless elk hunt in GMU 10 to begin earlier in December; 11) Expand Primary Management Zone boundary in GMU 13 to reflect elk use: a) This expansion would shift public land ownership proportion from 58% to 63%; public license numbers will increase slightly to reflect this change; 12) Expand Primary Management Zone boundary in GMU 17, to reflect elk use; a) This expansion would shift public land ownership proportion from 86% to 83%; however, public license numbers will remain unchanged; 13) Decrease some mid and late-October mature bull rifle hunts in GMUs 16A, 16B/22, 16C, and 16E; 14) Eliminate the elk hunt of 3 licenses in GMU 19 (White Sands Missile Range); 15) Create a new antlerless elk hunt in GMU 23 south of NM highway 7; 16) Shift a hunt to later dates in GMU 24; 17) Increase licenses in GMU 30 and open GMU 29 to be hunted in conjunction; 18) Create two new antlerless elk hunts in GMU 34 to occur in late January and early February, and increase Youth Encouragement licenses; 19) Create a new antlerless elk hunt in GMU 36 in late January and increase Youth Encouragement licenses. Additionally, change all MB bag limits to ES; 20) Increase licenses in the combined elk hunts in GMUs 42/47/59 to address an increase in public land access; 21) Include GMU 39 with GMU 43 in a draw hunt - this would not increase licenses; 22) Shift the zone designation in GMU 46 from Special Management Zone to Secondary Management Zone; 23) Shift 25 archery licenses in GMU 48 into the muzzleloader and rifle hunts; 24) Re-distribute the Youth Encouragement licenses in GMU 50 to GMU 51; 25) Eliminate the antlerless hunt north of Sunshine Valley Road in GMU 53; 26) Decrease licenses on Colin Neblett WMA; 27) Decrease licenses on Valle Vidal; 28) Establish an archery hunt in the combined GMU 57/58 area; 29) Re-define "Encouragement Hunts" to be available to resident youth who did not draw a big game hunt in the draw for the first 14-days of availability, then offer to any youth after the first 14-days. This recommendation would remove the ability for seniors to purchase encouragement hunt licenses.