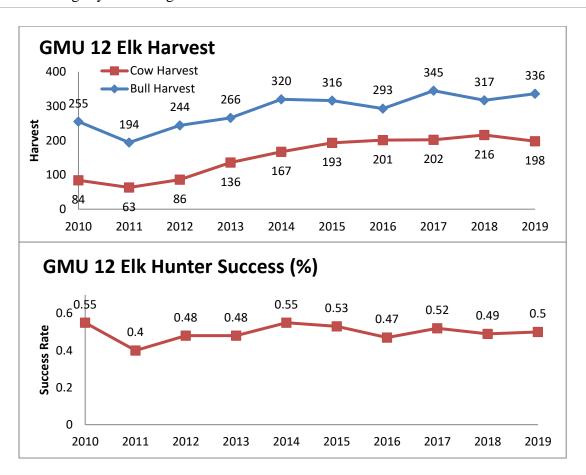

Specific Proposed changes: 5) Increase antlerless elk licenses in GMU 2 to address expanding elk population; 6) Increase antlerless elk licenses on the Rio Chama WMA to address a more resident elk population; 7) Increase antlerless elk licenses in GMU 6B in the Valles Caldera and eliminate the mobility impaired hunt because it has not been drawn in the last 4 years and will not be in the next 4 years; 8) Increase elk licenses on Marquez WMA and combine the hunt with the newly acquired LBar property: a) Acquisition of the LBar by NMDGF shifts public ownership from 65% to 69% of Primary Management Zone within GMU 9; 9) Decrease elk licenses overall in GMU 9; 10) Shift late season antlerless elk hunt in GMU 10 to begin earlier in December; 11) Expand Primary Management Zone boundary in GMU 13 to reflect elk use: a) This expansion would shift public land ownership proportion from 58% to 63%; public license numbers will increase slightly to reflect this change; 12) Expand Primary Management Zone boundary in GMU 17, to reflect elk use; a) This expansion would shift public land ownership proportion from 86% to 83%; however, public license numbers will remain unchanged; 13) Decrease some mid and late-October mature bull rifle hunts in GMUs 16A, 16B/22, 16C, and 16E; 14) Eliminate the elk hunt of 3 licenses in GMU 19 (White Sands Missile Range); 15) Create a new antlerless elk hunt in GMU 23 south of NM highway 7; 16) Shift a hunt to later dates in GMU 24; 17) Increase licenses in GMU 30 and open GMU 29 to be hunted in conjunction; 18) Create two new antlerless elk hunts in GMU 34 to occur in late January and early February, and increase Youth Encouragement licenses; 19) Create a new antlerless elk hunt in GMU 36 in late January and increase Youth Encouragement licenses. Additionally, change all MB bag limits to ES; 20) Increase licenses in the combined elk hunts in GMUs 42/47/59 to address an increase in public land access; 21) Include GMU 39 with GMU 43 in a draw hunt - this would not increase licenses; 22) Shift the zone designation in GMU 46 from Special Management Zone to Secondary Management Zone; 23) Shift 25 archery licenses in GMU 48 into the muzzleloader and rifle hunts; 24) Re-distribute the Youth Encouragement licenses in GMU 50 to GMU 51; 25) Eliminate the antlerless hunt north of Sunshine Valley Road in GMU 53; 26) Decrease licenses on Colin Neblett WMA; 27) Decrease licenses on Valle Vidal; 28) Establish an archery hunt in the combined GMU 57/58 area; 29) Re-define "Encouragement Hunts" to be available to resident youth who did not draw a big game hunt in the draw for the first 14-days of availability, then offer to any youth after the first 14-days. This recommendation would remove the ability for seniors to purchase encouragement hunt licenses.