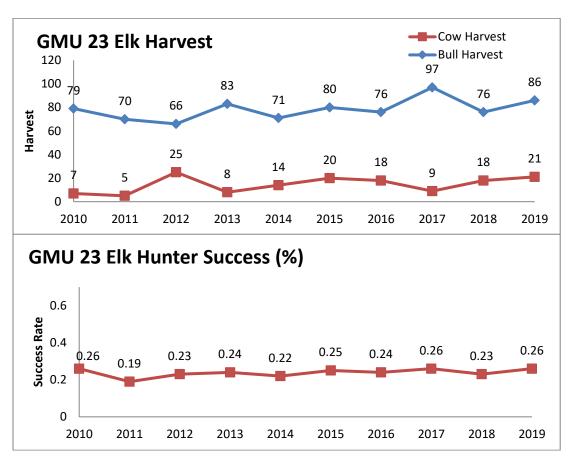

Specific Proposed changes: 5) Increase antlerless elk licenses in GMU 2 to address expanding elk population; 6) Increase antlerless elk licenses on the Rio Chama WMA to address a more resident elk population; 7) Increase antlerless elk licenses in GMU 6B in the Valles Caldera and eliminate the mobility impaired hunt because it has not been drawn in the last 4 years and will not be in the next 4 years; 8) Increase elk licenses on Marquez WMA and combine the hunt with the newly acquired LBar property: a) Acquisition of the LBar by NMDGF shifts public ownership from 65% to 69% of Primary Management Zone within GMU 9; 9) Decrease elk licenses overall in GMU 9; 10) Shift late season antlerless elk hunt in GMU 10 to begin earlier in December; 11) Expand Primary Management Zone boundary in GMU 13 to reflect elk use: a) This expansion would shift public land ownership proportion from 58% to 63%; public license numbers will increase slightly to reflect this change; 12) Expand Primary Management Zone boundary in GMU 17, to reflect elk use; a) This expansion would shift public land ownership proportion from 86% to 83%; however, public license numbers will remain unchanged; 13) Decrease some mid and late-October mature bull rifle hunts in GMUs 16A, 16B/22, 16C, and 16E; 14) Eliminate the elk hunt of 3 licenses in GMU 19 (White Sands Missile Range); 15) Create a new antlerless elk hunt in GMU 23 south of NM highway 7; 16) Shift a hunt to later dates in GMU 24; 17) Increase licenses in GMU 30 and open GMU 29 to be hunted in conjunction; 18) Create two new antlerless elk hunts in GMU 34 to occur in late January and early February, and increase Youth Encouragement licenses; 19) Create a new antlerless elk hunt in GMU 36 in late January and increase Youth Encouragement licenses. Additionally, change all MB bag limits to ES; 20) Increase licenses in the combined elk hunts in GMUs 42/47/59 to address an increase in public land access; 21) Include GMU 39 with GMU 43 in a draw hunt - this would not increase licenses; 22) Shift the zone designation in GMU 46 from Special Management Zone to Secondary Management Zone; 23) Shift 25 archery licenses in GMU 48 into the muzzleloader and rifle hunts; 24) Re-distribute the Youth Encouragement licenses in GMU 50 to GMU 51; 25) Eliminate the antlerless hunt north of Sunshine Valley Road in GMU 53; 26) Decrease licenses on Colin Neblett WMA; 27) Decrease licenses on Valle Vidal; 28) Establish an archery hunt in the combined GMU 57/58 area; 29) Re-define "Encouragement Hunts" to be available to resident youth who did not draw a big game hunt in the draw for the first 14-days of availability, then offer to any youth after the first 14-days. This recommendation would remove the ability for seniors to purchase encouragement hunt licenses.