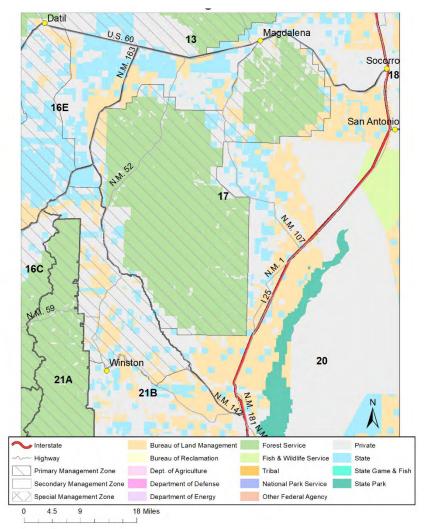

Specific Proposed changes: 5) Increase antlerless elk licenses in GMU 2 to address expanding elk population; 6) Increase antlerless elk licenses on the Rio Chama WMA to address a more resident elk population; 7) Increase antlerless elk licenses in GMU 6B in the Valles Caldera and eliminate the mobility impaired hunt because it has not been drawn in the last 4 years and will not be in the next 4 years; 8) Increase elk licenses on Marquez WMA and combine the hunt with the newly acquired LBar property: a) Acquisition of the LBar by NMDGF shifts public ownership from 65% to 69% of Primary Management Zone within GMU 9; 9) Decrease elk licenses overall in GMU 9; 10) Shift late season antlerless elk hunt in GMU 10 to begin earlier in December; 11) Expand Primary Management Zone boundary in GMU 13 to reflect elk use: a) This expansion would shift public land ownership proportion from 58% to 63%; public license numbers will increase slightly to reflect this change; 12) Expand Primary Management Zone boundary in GMU 17, to reflect elk use; a) This expansion would shift public land ownership proportion from 86% to 83%; however, public license numbers will remain unchanged; 13) Decrease some mid and late-October mature bull rifle hunts in GMUs 16A, 16B/22, 16C, and 16E; 14) Eliminate the elk hunt of 3 licenses in GMU 19 (White Sands Missile Range); 15) Create a new antlerless elk hunt in GMU 23 south of NM highway 7; 16) Shift a hunt to later dates in GMU 24; 17) Increase licenses in GMU 30 and open GMU 29 to be hunted in conjunction; 18) Create two new antlerless elk hunts in GMU 34 to occur in late January and early February, and increase Youth Encouragement licenses; 19) Create a new antlerless elk hunt in GMU 36 in late January and increase Youth Encouragement licenses. Additionally, change all MB bag limits to ES; 20) Increase licenses in the combined elk hunts in GMUs 42/47/59 to address an increase in public land access; 21) Include GMU 39 with GMU 43 in a draw hunt - this would not increase licenses; 22) Shift the zone designation in GMU 46 from Special Management Zone to Secondary Management Zone; 23) Shift 25 archery licenses in GMU 48 into the muzzleloader and rifle hunts; 24) Re-distribute the Youth Encouragement licenses in GMU 50 to GMU 51; 25) Eliminate the antlerless hunt north of Sunshine Valley Road in GMU 53; 26) Decrease licenses on Colin Neblett WMA; 27) Decrease licenses on Valle Vidal; 28) Establish an archery hunt in the combined GMU 57/58 area; 29) Re-define "Encouragement Hunts" to be available to resident youth who did not draw a big game hunt in the draw for the first 14-days of availability, then offer to any youth after the first 14-days. This recommendation would remove the ability for seniors to purchase encouragement hunt licenses.