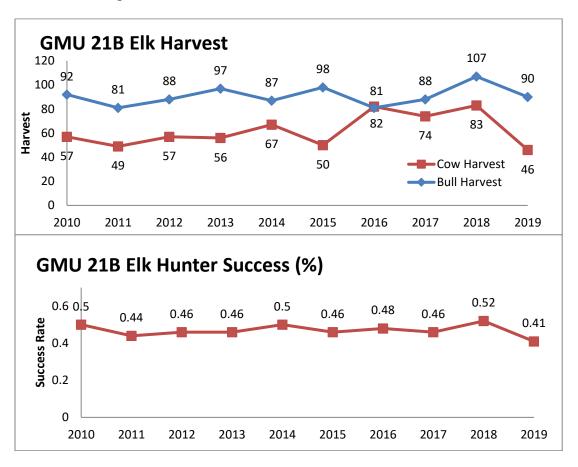

Specific Proposed changes: 5) Increase antlerless elk licenses in GMU 2 to address expanding elk population; 6) Increase antlerless elk licenses on the Rio Chama WMA to address a more resident elk population; 7) Increase antlerless elk licenses in GMU 6B in the Valles Caldera and eliminate the mobility impaired hunt because it has not been drawn in the last 4 years and will not be in the next 4 years; 8) Increase elk licenses on Marquez WMA and combine the hunt with the newly acquired LBar property: a) Acquisition of the LBar by NMDGF shifts public ownership from 65% to 69% of Primary Management Zone within GMU 9; 9) Decrease elk licenses overall in GMU 9; 10) Shift late season antlerless elk hunt in GMU 10 to begin earlier in December; 11) Expand Primary Management Zone boundary in GMU 13 to reflect elk use: a) This expansion would shift public land ownership proportion from 58% to 63%; public license numbers will increase slightly to reflect this change; 12) Expand Primary Management Zone boundary in GMU 17, to reflect elk use; a) This expansion would shift public land ownership proportion from 86% to 83%; however, public license numbers will remain unchanged; 13) Decrease some mid and late-October mature bull rifle hunts in GMUs 16A, 16B/22, 16C, and 16E; 14) Eliminate the elk hunt of 3 licenses in GMU 19 (White Sands Missile Range); 15) Create a new antlerless elk hunt in GMU 23 south of NM highway 7; 16) Shift a hunt to later dates in GMU 24; 17) Increase licenses in GMU 30 and open GMU 29 to be hunted in conjunction; 18) Create two new antlerless elk hunts in GMU 34 to occur in late January and early February, and increase Youth Encouragement licenses; 19) Create a new antlerless elk hunt in GMU 36 in late January and increase Youth Encouragement licenses. Additionally, change all MB bag limits to ES; 20) Increase licenses in the combined elk hunts in GMUs 42/47/59 to address an increase in public land access; 21) Include GMU 39 with GMU 43 in a draw hunt - this would not increase licenses; 22) Shift the zone designation in GMU 46 from Special Management Zone to Secondary Management Zone; 23) Shift 25 archery licenses in GMU 48 into the muzzleloader and rifle hunts; 24) Re-distribute the Youth Encouragement licenses in GMU 50 to GMU 51; 25) Eliminate the antlerless hunt north of Sunshine Valley Road in GMU 53; 26) Decrease licenses on Colin Neblett WMA; 27) Decrease licenses on Valle Vidal; 28) Establish an archery hunt in the combined GMU 57/58 area; 29) Re-define "Encouragement Hunts" to be available to resident youth who did not draw a big game hunt in the draw for the first 14-days of availability, then offer to any youth after the first 14-days. This recommendation would remove the ability for seniors to purchase encouragement hunt licenses.