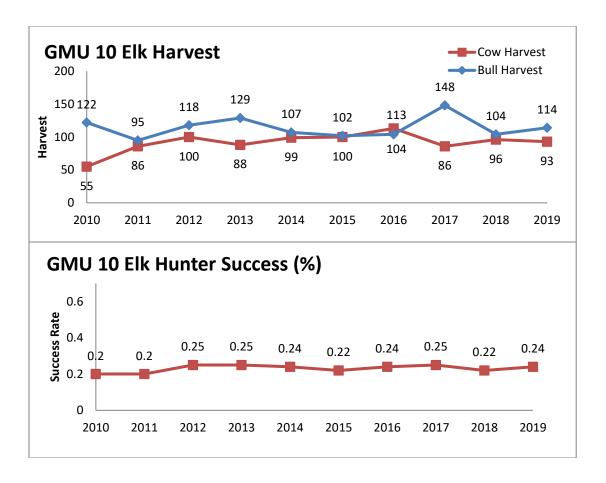

Specific Proposed changes: 5) Increase antlerless elk licenses in GMU 2 to address expanding elk population; 6) Increase antlerless elk licenses on the Rio Chama WMA to address a more resident elk population; 7) Increase antlerless elk licenses in GMU 6B in the Valles Caldera and eliminate the mobility impaired hunt because it has not been drawn in the last 4 years and will not be in the next 4 years; 8) Increase elk licenses on Marquez WMA and combine the hunt with the newly acquired LBar property: a) Acquisition of the LBar by NMDGF shifts public ownership from 65% to 69% of Primary Management Zone within GMU 9; 9) Decrease elk licenses overall in GMU 9; 10) Shift late season antlerless elk hunt in GMU 10 to begin earlier in December; 11) Expand Primary Management Zone boundary in GMU 13 to reflect elk use: a) This expansion would shift public land ownership proportion from 58% to 63%; public license numbers will increase slightly to reflect this change; 12) Expand Primary Management Zone boundary in GMU 17, to reflect elk use; a) This expansion would shift public land ownership proportion from 86% to 83%; however, public license numbers will remain unchanged; 13) Decrease some mid and late-October mature bull rifle hunts in GMUs 16A, 16B/22, 16C, and 16E; 14) Eliminate the elk hunt of 3 licenses in GMU 19 (White Sands Missile Range); 15) Create a new antlerless elk hunt in GMU 23 south of NM highway 7; 16) Shift a hunt to later dates in GMU 24; 17) Increase licenses in GMU 30 and open GMU 29 to be hunted in conjunction; 18) Create two new antlerless elk hunts in GMU 34 to occur in late January and early February, and increase Youth Encouragement licenses; 19) Create a new antlerless elk hunt in GMU 36 in late January and increase Youth Encouragement licenses. Additionally, change all MB bag limits to ES; 20) Increase licenses in the combined elk hunts in GMUs 42/47/59 to address an increase in public land access; 21) Include GMU 39 with GMU 43 in a draw hunt - this would not increase licenses; 22) Shift the zone designation in GMU 46 from Special Management Zone to Secondary Management Zone; 23) Shift 25 archery licenses in GMU 48 into the muzzleloader and rifle hunts; 24) Re-distribute the Youth Encouragement licenses in GMU 50 to GMU 51; 25) Eliminate the antlerless hunt north of Sunshine Valley Road in GMU 53; 26) Decrease licenses on Colin Neblett WMA; 27) Decrease licenses on Valle Vidal; 28) Establish an archery hunt in the combined GMU 57/58 area; 29) Re-define "Encouragement Hunts" to be available to resident youth who did not draw a big game hunt in the draw for the first 14-days of availability, then offer to any youth after the first 14-days. This recommendation would remove the ability for seniors to purchase encouragement hunt licenses.