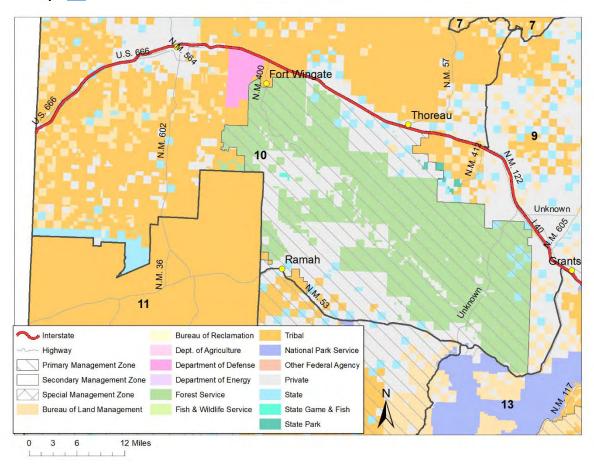

## (2) Optimal opportunity management (OOM):

- (a) Elk harvest in regional populations, herd units or GMUs within a region results in the trend of annual bull mortality rates to be below forty-five percent and harvest near optimal sustainable yield.
- (b) Season structure should be designed to ensure timing and length of hunts provides significant amount of opportunity.
  - (c) At least one-third of all hunters are "satisfied" with the experience.
  - **B.** Northwest region: primary management zones in GMUs 2, 5A, 9 and 10.
- (1) Optimal opportunity management within primary management zones in GMUs 2, 5A, 9 and 10.

(2) Foundational resource information for the northwest region is indicated below:

| northwest region pop | <mark>ulation information</mark> | sustainable harvest pursuant to goals |                |                |
|----------------------|----------------------------------|---------------------------------------|----------------|----------------|
|                      | population estimate              |                                       |                |                |
|                      | (rounded to nearest              |                                       |                |                |
| <u>herd unit</u>     | <u>100)</u>                      | bull:cow:calf ratio                   | <u>bulls</u>   | <u>cows</u>    |
| San Juan (GMU 2)     | <del>2300-2900</del>             | <u>35:100:32</u>                      | <u>140-200</u> | <u>180-220</u> |
| Lindrith (GMU 5A)    | <u>2200-2500</u>                 | <u>35:100:32</u>                      | <u>140-180</u> | <u>170-200</u> |
| Mt. Taylor (GMU 9)   | 1000-2100                        | <u>26:100:28</u>                      | <u>40-100</u>  | 0              |
| Zuni (GMU 10)        | <u>1500-1800</u>                 | <u>35:100:32</u>                      | <u>110-150</u> | <u>140-160</u> |

|       |                  | total licenses by bag limit      |                            |                           |                              |  |
|-------|------------------|----------------------------------|----------------------------|---------------------------|------------------------------|--|
| GMU   | management goals | MB, ES-1, ES-3                   | A                          | ES-2                      | total licenses               |  |
| 2     | OOM              | <u>259</u> 235                   | <u>323<mark>235</mark></u> | 282                       | <u>864<mark>752</mark></u>   |  |
| 5A    | OOM              | 250                              | 250                        | 65                        | 565                          |  |
| 9     | OOM              | <u>228</u> <del>267</del>        | 0                          | <u>281</u> 375            | <u>509</u> 642               |  |
| 10    | OOM              | 206                              | 324                        | 368                       | 898                          |  |
| Total |                  | <mark>943<mark>958</mark></mark> | 897 <mark>809</mark>       | <u>996<del>1090</del></u> | <u>2836<mark>2857</mark></u> |  |