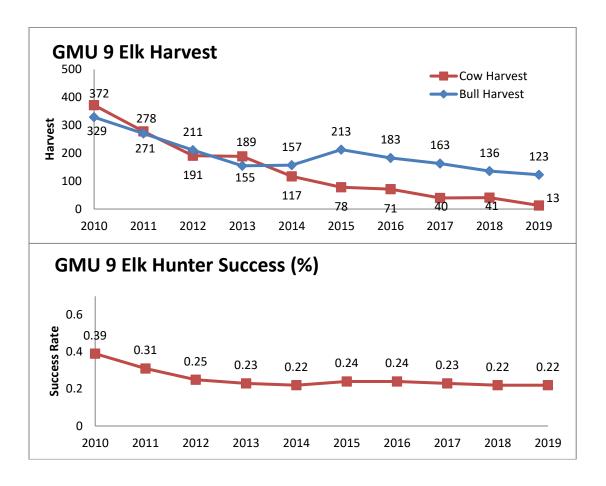

Specific Proposed changes: 5) Increase antlerless elk licenses in GMU 2 to address expanding elk population; 6) Increase antlerless elk licenses on the Rio Chama WMA to address a more resident elk population; 7) Increase antlerless elk licenses in GMU 6B in the Valles Caldera and eliminate the mobility impaired hunt because it has not been drawn in the last 4 years and will not be in the next 4 years; 8) Increase elk licenses on Marquez WMA and combine the hunt with the newly acquired LBar property: a) Acquisition of the LBar by NMDGF shifts public ownership from 65% to 69% of Primary Management Zone within GMU 9; 9) Decrease elk licenses overall in GMU 9; 10) Shift late season antlerless elk hunt in GMU 10 to begin earlier in December; 11) Expand Primary Management Zone boundary in GMU 13 to reflect elk use: a) This expansion would shift public land ownership proportion from 58% to 63%; public license numbers will increase slightly to reflect this change; 12) Expand Primary Management Zone boundary in GMU 17, to reflect elk use; a) This expansion would shift public land ownership proportion from 86% to 83%; however, public license numbers will remain unchanged; 13) Decrease some mid and late-October mature bull rifle hunts in GMUs 16A, 16B/22, 16C, and 16E; 14) Eliminate the elk hunt of 3 licenses in GMU 19 (White Sands Missile Range); 15) Create a new antlerless elk hunt in GMU 23 south of NM highway 7; 16) Shift a hunt to later dates in GMU 24; 17) Increase licenses in GMU 30 and open GMU 29 to be hunted in conjunction; 18) Create two new antlerless elk hunts in GMU 34 to occur in late January and early February, and increase Youth Encouragement licenses; 19) Create a new antlerless elk hunt in GMU 36 in late January and increase Youth Encouragement licenses. Additionally, change all MB bag limits to ES; 20) Increase licenses in the combined elk hunts in GMUs 42/47/59 to address an increase in public land access; 21) Include GMU 39 with GMU 43 in a draw hunt - this would not increase licenses; 22) Shift the zone designation in GMU 46 from Special Management Zone to Secondary Management Zone; 23) Shift 25 archery licenses in GMU 48 into the muzzleloader and rifle hunts; 24) Re-distribute the Youth Encouragement licenses in GMU 50 to GMU 51; 25) Eliminate the antlerless hunt north of Sunshine Valley Road in GMU 53; 26) Decrease licenses on Colin Neblett WMA; 27) Decrease licenses on Valle Vidal; 28) Establish an archery hunt in the combined GMU 57/58 area; 29) Re-define "Encouragement Hunts" to be available to resident youth who did not draw a big game hunt in the draw for the first 14-days of availability, then offer to any youth after the first 14-days. This recommendation would remove the ability for seniors to purchase encouragement hunt licenses.