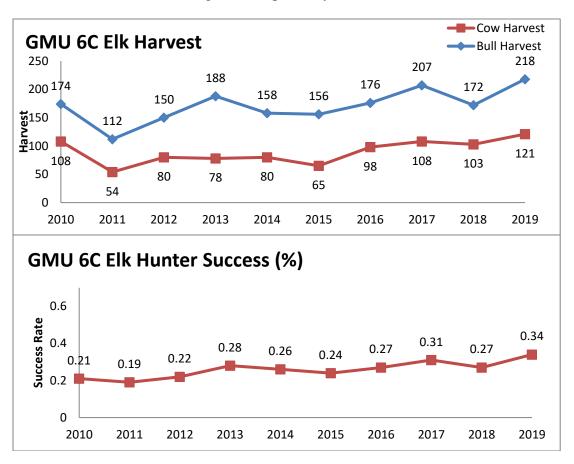

Specific Proposed changes: 5) Increase antlerless elk licenses in GMU 2 to address expanding elk population; 6) Increase antlerless elk licenses on the Rio Chama WMA to address a more resident elk population; 7) Increase antlerless elk licenses in GMU 6B in the Valles Caldera and eliminate the mobility impaired hunt because it has not been drawn in the last 4 years and will not be in the next 4 years; 8) Increase elk licenses on Marquez WMA and combine the hunt with the newly acquired LBar property: a) Acquisition of the LBar by NMDGF shifts public ownership from 65% to 69% of Primary Management Zone within GMU 9; 9) Decrease elk licenses overall in GMU 9; 10) Shift late season antlerless elk hunt in GMU 10 to begin earlier in December; 11) Expand Primary Management Zone boundary in GMU 13 to reflect elk use: a) This expansion would shift public land ownership proportion from 58% to 63%; public license numbers will increase slightly to reflect this change; 12) Expand Primary Management Zone boundary in GMU 17, to reflect elk use; a) This expansion would shift public land ownership proportion from 86% to 83%; however, public license numbers will remain unchanged; 13) Decrease some mid and late-October mature bull rifle hunts in GMUs 16A, 16B/22, 16C, and 16E; 14) Eliminate the elk hunt of 3 licenses in GMU 19 (White Sands Missile Range); 15) Create a new antlerless elk hunt in GMU 23 south of NM highway 7; 16) Shift a hunt to later dates in GMU 24; 17) Increase licenses in GMU 30 and open GMU 29 to be hunted in conjunction; 18) Create two new antlerless elk hunts in GMU 34 to occur in late January and early February, and increase Youth Encouragement licenses; 19) Create a new antlerless elk hunt in GMU 36 in late January and increase Youth Encouragement licenses. Additionally, change all MB bag limits to ES; 20) Increase licenses in the combined elk hunts in GMUs 42/47/59 to address an increase in public land access; 21) Include GMU 39 with GMU 43 in a draw hunt - this would not increase licenses; 22) Shift the zone designation in GMU 46 from Special Management Zone to Secondary Management Zone; 23) Shift 25 archery licenses in GMU 48 into the muzzleloader and rifle hunts; 24) Re-distribute the Youth Encouragement licenses in GMU 50 to GMU 51; 25) Eliminate the antlerless hunt north of Sunshine Valley Road in GMU 53; 26) Decrease licenses on Colin Neblett WMA; 27) Decrease licenses on Valle Vidal; 28) Establish an archery hunt in the combined GMU 57/58 area; 29) Re-define "Encouragement Hunts" to be available to resident youth who did not draw a big game hunt in the draw for the first 14-days of availability, then offer to any youth after the first 14-days. This recommendation would remove the ability for seniors to purchase encouragement hunt licenses.