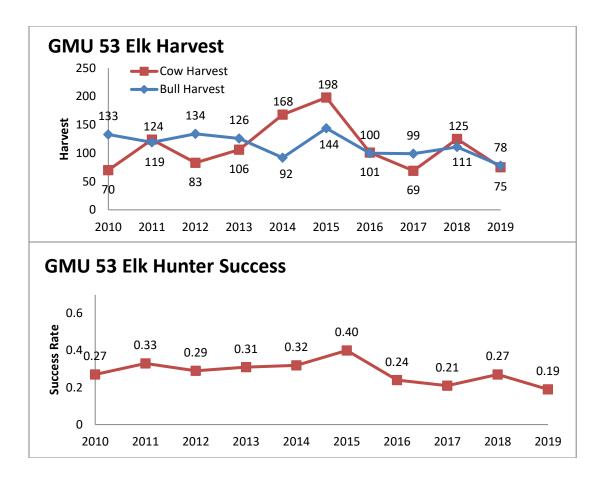

o is lower than the statewide average, but the herd is still considered to be stable.

HUNTING – This unit is 47% public land with good road access. There are also 3 roadless wilderness areas (the Columbine-Hondo, Latir Peak, and Wheeler Peak Wilderness areas) for hunters wanting to get away from crowds. Due to the steep nature of the terrain, the hunt can be physically taxing. Hunters should consider hiking away from the roads for the best chance at encountering elk and having a successful hunt.

| Population Estimate (2018) | Bull:Cow:Calf | Sustainable Harvest Est. |
|----------------------------|---------------|--------------------------|
| 2,200 - 3,900              | 32:100:27     | 70 – 160 Males           |
| Stable                     |               | 90 – 170 Females         |



## **Secondary Management Zone GMUs**

The following GMUs are designated as Secondary Management Zones (SMZ) where the Department does not designate specific management objectives (i.e. opportunity or quality management). In these areas hunters can find opportunities through the public draw or through private land owner authorizations. For private land hunts, elk licenses are available over the counter; however, hunters must obtain and present an active SMZ ranch code to purchase a license and must also have written permission to hunt on that land. Private land elk licenses are only valid on private lands within the SMZ where hunters have been given written permission to hunt. Some GMUs throughout the state combine both Primary and Secondary Management Zones and hunters are advised to be