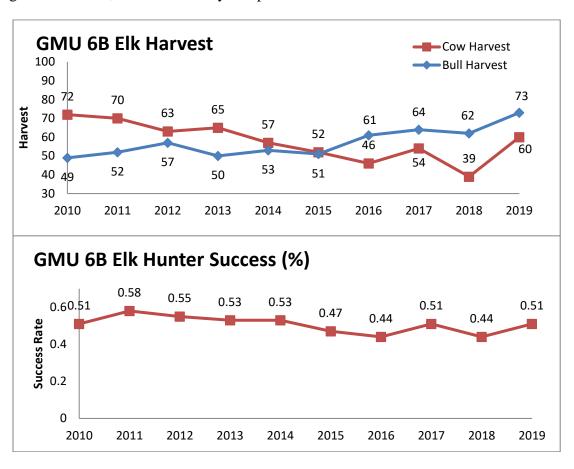

Specific Proposed changes: 5) Increase antlerless elk licenses in GMU 2 to address expanding elk population; 6) Increase antlerless elk licenses on the Rio Chama WMA to address a more resident elk population; 7) Increase antlerless elk licenses in GMU 6B in the Valles Caldera and eliminate the mobility impaired hunt because it has not been drawn in the last 4 years and will not be in the next 4 years; 8) Increase elk licenses on Marquez WMA and combine the hunt with the newly acquired LBar property: a) Acquisition of the LBar by NMDGF shifts public ownership from 65% to 69% of Primary Management Zone within GMU 9; 9) Decrease elk licenses overall in GMU 9; 10) Shift late season antlerless elk hunt in GMU 10 to begin earlier in December; 11) Expand Primary Management Zone boundary in GMU 13 to reflect elk use: a) This expansion would shift public land ownership proportion from 58% to 63%; public license numbers will increase slightly to reflect this change; 12) Expand Primary Management Zone boundary in GMU 17, to reflect elk use; a) This expansion would shift public land ownership proportion from 86% to 83%; however, public license numbers will remain unchanged; 13) Decrease some mid and late-October mature bull rifle hunts in GMUs 16A, 16B/22, 16C, and 16E; 14) Eliminate the elk hunt of 3 licenses in GMU 19 (White Sands Missile Range); 15) Create a new antlerless elk hunt in GMU 23 south of NM highway 7; 16) Shift a hunt to later dates in GMU 24; 17) Increase licenses in GMU 30 and open GMU 29 to be hunted in conjunction; 18) Create two new antlerless elk hunts in GMU 34 to occur in late January and early February, and increase Youth Encouragement licenses; 19) Create a new antlerless elk hunt in GMU 36 in late January and increase Youth Encouragement licenses. Additionally, change all MB bag limits to ES; 20) Increase licenses in the combined elk hunts in GMUs 42/47/59 to address an increase in public land access; 21) Include GMU 39 with GMU 43 in a draw hunt - this would not increase licenses; 22) Shift the zone designation in GMU 46 from Special Management Zone to Secondary Management Zone; 23) Shift 25 archery licenses in GMU 48 into the muzzleloader and rifle hunts; 24) Re-distribute the Youth Encouragement licenses in GMU 50 to GMU 51; 25) Eliminate the antlerless hunt north of Sunshine Valley Road in GMU 53; 26) Decrease licenses on Colin Neblett WMA; 27) Decrease licenses on Valle Vidal; 28) Establish an archery hunt in the combined GMU 57/58 area; 29) Re-define "Encouragement Hunts" to be available to resident youth who did not draw a big game hunt in the draw for the first 14-days of availability, then offer to any youth after the first 14-days. This recommendation would remove the ability for seniors to purchase encouragement hunt licenses.