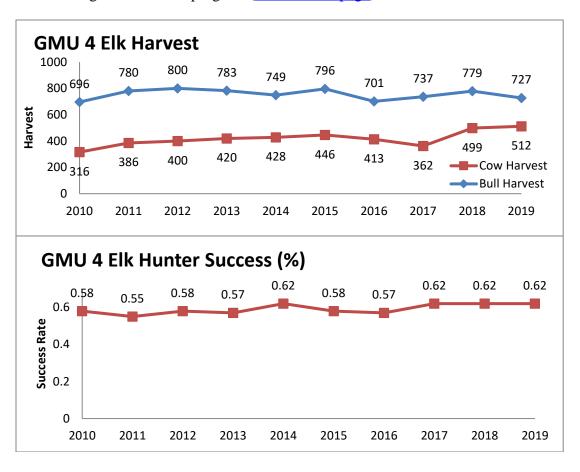

- C. North central region: primary management zones in GMUs 4, 5B, 50, 51 and 52.
  - (1) Optimal opportunity management within primary management zones in GMUs 4, 5B, 50,

51 and 52.

(2) Foundational resource information for the north central region shall be as indicated

below:

| north central region population                | sustainable har<br>to goals | vest pursuant          |                        |                        |
|------------------------------------------------|-----------------------------|------------------------|------------------------|------------------------|
| population estimate<br>(rounded to nearest     |                             |                        |                        |                        |
| herd unit                                      | 100)                        | bull:cow:calf ratio    | bulls                  | cows                   |
| Chama-San Antonio (GMUs 4, 5B, 50, 51, and 52) | 25300-29000<br>23600-27300  | 38:100:35<br>38:100:40 | 1690-2200<br>1740-2400 | 2070-2370<br>2000-2590 |

|       |                  | total licenses by bag limit |                            |      |                                  |  |
|-------|------------------|-----------------------------|----------------------------|------|----------------------------------|--|
| GMU   | management goals | MB, ES-1, ES-3, MB/A        | A                          | ES-2 | total licenses                   |  |
| 4     | OOM              | 1060                        | <u>665<mark>660</mark></u> | 475  | <u>2200<mark>2195</mark></u>     |  |
| 5B    | OOM              | 367                         | 188                        | 160  | 715                              |  |
| 50    | OOM              | 331                         | 117                        | 156  | 604                              |  |
| 51    | OOM              | 970                         | 909                        | 434  | 2313                             |  |
| 52    | OOM              | 685                         | 406                        | 500  | 1591                             |  |
| Total |                  | 3413                        | 2285 <mark>2280</mark>     | 1725 | <del>7423<mark>7418</mark></del> |  |