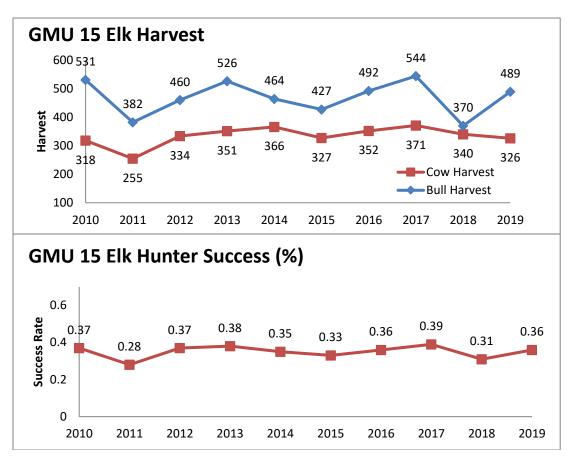

ovements may occur from high to low elevations with the accumulation of snow in the mountainous regions of the unit. Habitats range across an elevational gradient from plains and grasslands at low elevation to pinyon-juniper woodlands and ponderosa pine forests at higher elevations.

HUNTING – This unit is designated as a primitive weapon unit and hunting opportunities are provided through muzzleloader and bow hunts only. This unit is 78% public land with great road access throughout. Success rates and satisfaction ratings are above average. This unit offers quality elk habitat and hunters can find high elk densities throughout. GMU 15 also offers a unique hunting opportunity to pursue mature bulls late in the season when bulls congregate on extremely rugged country during winter months.



## **GMU 16A** (part of the Greater Gila Herd; quality management)

Unit Map: 16A

BIOLOGY – Elk in GMU 16A are part of the Greater Gila herd wherein population estimates include several GMUs (see regional description). Lower elevations are characterized by plains and grasslands with ponderosa pine forests at higher elevations. The landscape is predominantly mountainous with large, deep drainages and some lower elevation meadows and foothills. Seasonal movements from high to low elevations occur with the accumulation of snow in the mountainous regions.

HUNTING –This unit is comprised of 97% public land with great road access throughout. Even with a good road network, there are still roadless areas allowing hunters the ability to get away from roads and other people. This is often charac