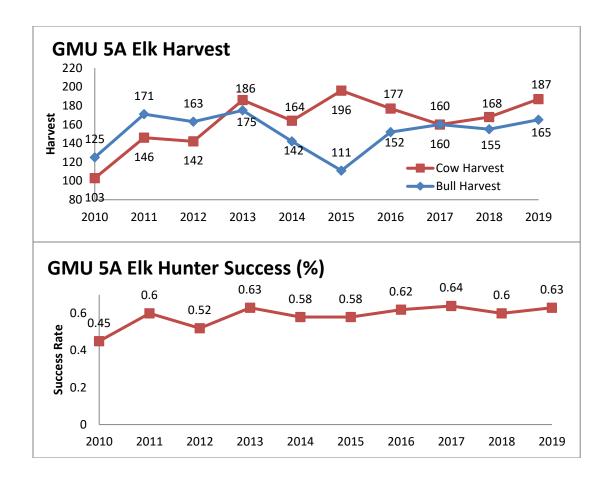

## (2) Optimal opportunity management (OOM):

- (a) Elk harvest in regional populations, herd units or GMUs within a region results in the trend of annual bull mortality rates to be below forty-five percent and harvest near optimal sustainable yield.
- (b) Season structure should be designed to ensure timing and length of hunts provides significant amount of opportunity.
  - (c) At least one-third of all hunters are "satisfied" with the experience.
  - **B.** Northwest region: primary management zones in GMUs 2, 5A, 9 and 10.
- (1) Optimal opportunity management within primary management zones in GMUs 2, 5A, 9 and 10.

(2) Foundational resource information for the northwest region is indicated below:

| northwest region pop | <mark>ulation information</mark> | sustainable harvest pursuant to goals |                |                |
|----------------------|----------------------------------|---------------------------------------|----------------|----------------|
|                      | population estimate              |                                       |                |                |
|                      | (rounded to nearest              |                                       |                |                |
| <u>herd unit</u>     | <u>100)</u>                      | bull:cow:calf ratio                   | <u>bulls</u>   | <u>cows</u>    |
| San Juan (GMU 2)     | <del>2300-2900</del>             | <u>35:100:32</u>                      | <u>140-200</u> | <u>180-220</u> |
| Lindrith (GMU 5A)    | <u>2200-2500</u>                 | <u>35:100:32</u>                      | <u>140-180</u> | <u>170-200</u> |
| Mt. Taylor (GMU 9)   | 1000-2100                        | <u>26:100:28</u>                      | <u>40-100</u>  | 0              |
| Zuni (GMU 10)        | <u>1500-1800</u>                 | <u>35:100:32</u>                      | <u>110-150</u> | <u>140-160</u> |

| northwest region popu | <del>lation information</del>  | <mark>sustainable harvest</mark> | <mark>pursuant to goals</mark> |                    |
|-----------------------|--------------------------------|----------------------------------|--------------------------------|--------------------|
|                       | population estimate            |                                  |                                |                    |
|                       | <del>(rounded to nearest</del> |                                  |                                |                    |
| <del>herd unit</del>  | <del>100)</del>                | bull:cow:calf ratio              | <del>bulls</del>               | <del>cows</del>    |
| San Juan (GMU-2)      | <del>1600-2500</del>           | <del>37:100:39</del>             | <del>130-160</del>             | <del>150-170</del> |
| Lindrith (GMU 5A)     | <del>2000-2300</del>           | <del>34:100:36</del>             | <del>140-170</del>             | <del>160-190</del> |
| Mt. Taylor (GMU 9)    | <del>1000-2100</del>           | <del>25:100:16</del>             | <del>40-100</del>              | 0                  |
| Zuni (GMU-10)         | <del>900-1900</del>            | <del>37:100:46</del>             | <del>100-130</del>             | <del>110-140</del> |

|       |                  | total licenses by bag limit      |                            |                           |                              |  |
|-------|------------------|----------------------------------|----------------------------|---------------------------|------------------------------|--|
| GMU   | management goals | MB, ES-1, ES-3                   | A                          | ES-2                      | total licenses               |  |
| 2     | OOM              | <u>259</u> 235                   | <u>323<mark>235</mark></u> | 282                       | <u>864<mark>752</mark></u>   |  |
| 5A    | OOM              | 250                              | 250                        | 65                        | 565                          |  |
| 9     | OOM              | <u>228</u> <del>267</del>        | 0                          | <u>281</u> 375            | <u>509</u> 642               |  |
| 10    | OOM              | 206                              | 324                        | 368                       | 898                          |  |
| Total |                  | <mark>943<mark>958</mark></mark> | 897 <mark>809</mark>       | <u>996<del>1090</del></u> | <u>2836<mark>2857</mark></u> |  |