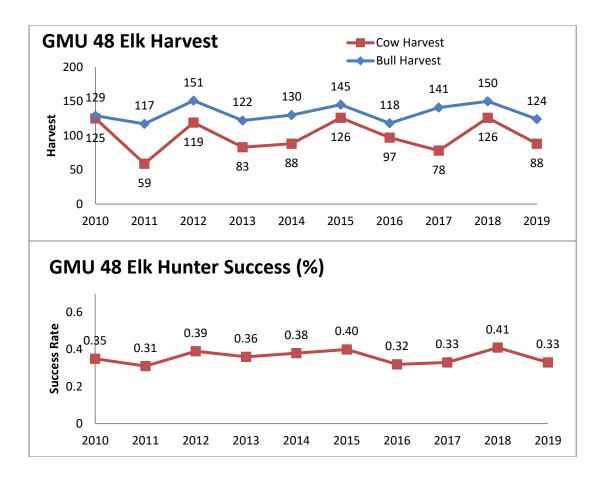

Specific Proposed changes: 5) Increase antlerless elk licenses in GMU 2 to address expanding elk population; 6) Increase antlerless elk licenses on the Rio Chama WMA to address a more resident elk population; 7) Increase antlerless elk licenses in GMU 6B in the Valles Caldera and eliminate the mobility impaired hunt because it has not been drawn in the last 4 years and will not be in the next 4 years; 8) Increase elk licenses on Marquez WMA and combine the hunt with the newly acquired LBar property: a) Acquisition of the LBar by NMDGF shifts public ownership from 65% to 69% of Primary Management Zone within GMU 9; 9) Decrease elk licenses overall in GMU 9; 10) Shift late season antlerless elk hunt in GMU 10 to begin earlier in December; 11) Expand Primary Management Zone boundary in GMU 13 to reflect elk use: a) This expansion would shift public land ownership proportion from 58% to 63%; public license numbers will increase slightly to reflect this change; 12) Expand Primary Management Zone boundary in GMU 17, to reflect elk use; a) This expansion would shift public land ownership proportion from 86% to 83%; however, public license numbers will remain unchanged; 13) Decrease some mid and late-October mature bull rifle hunts in GMUs 16A, 16B/22, 16C, and 16E; 14) Eliminate the elk hunt of 3 licenses in GMU 19 (White Sands Missile Range); 15) Create a new antlerless elk hunt in GMU 23 south of NM highway 7; 16) Shift a hunt to later dates in GMU 24; 17) Increase licenses in GMU 30 and open GMU 29 to be hunted in conjunction; 18) Create two new antlerless elk hunts in GMU 34 to occur in late January and early February, and increase Youth Encouragement licenses; 19) Create a new antlerless elk hunt in GMU 36 in late January and increase Youth Encouragement licenses. Additionally, change all MB bag limits to ES; 20) Increase licenses in the combined elk hunts in GMUs 42/47/59 to address an increase in public land access; 21) Include GMU 39 with GMU 43 in a draw hunt - this would not increase licenses; 22) Shift the zone designation in GMU 46 from Special Management Zone to Secondary Management Zone; 23) Shift 25 archery licenses in GMU 48 into the muzzleloader and rifle hunts; 24) Re-distribute the Youth Encouragement licenses in GMU 50 to GMU 51; 25) Eliminate the antlerless hunt north of Sunshine Valley Road in GMU 53; 26) Decrease licenses on Colin Neblett WMA; 27) Decrease licenses on Valle Vidal; 28) Establish an archery hunt in the combined GMU 57/58 area; 29) Re-define "Encouragement Hunts" to be available to resident youth who did not draw a big game hunt in the draw for the first 14-days of availability, then offer to any youth after the first 14-days. This recommendation would remove the ability for seniors to purchase encouragement hunt licenses.