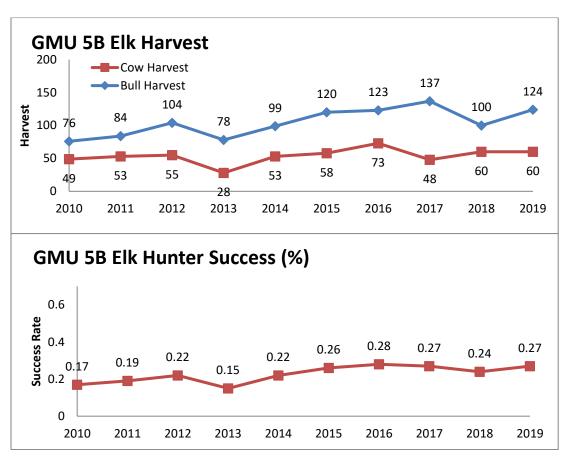

- C. North central region: primary management zones in GMUs 4, 5B, 50, 51 and 52.
  - (1) Optimal opportunity management within primary management zones in GMUs 4, 5B, 50,

51 and 52.

(2) Foundational resource information for the north central region shall be as indicated

below:

| north central region population                | sustainable har<br>to goals | vest pursuant          |                        |                        |
|------------------------------------------------|-----------------------------|------------------------|------------------------|------------------------|
| population estimate<br>(rounded to nearest     |                             |                        |                        |                        |
| herd unit                                      | 100)                        | bull:cow:calf ratio    | bulls                  | cows                   |
| Chama-San Antonio (GMUs 4, 5B, 50, 51, and 52) | 25300-29000<br>23600-27300  | 38:100:35<br>38:100:40 | 1690-2200<br>1740-2400 | 2070-2370<br>2000-2590 |

|       |                  | total licenses by bag limit |                            |      |                                  |  |
|-------|------------------|-----------------------------|----------------------------|------|----------------------------------|--|
| GMU   | management goals | MB, ES-1, ES-3, MB/A        | A                          | ES-2 | total licenses                   |  |
| 4     | OOM              | 1060                        | <u>665<mark>660</mark></u> | 475  | <u>2200<mark>2195</mark></u>     |  |
| 5B    | OOM              | 367                         | 188                        | 160  | 715                              |  |
| 50    | OOM              | 331                         | 117                        | 156  | 604                              |  |
| 51    | OOM              | 970                         | 909                        | 434  | 2313                             |  |
| 52    | OOM              | 685                         | 406                        | 500  | 1591                             |  |
| Total |                  | 3413                        | 2285 <mark>2280</mark>     | 1725 | <del>7423<mark>7418</mark></del> |  |