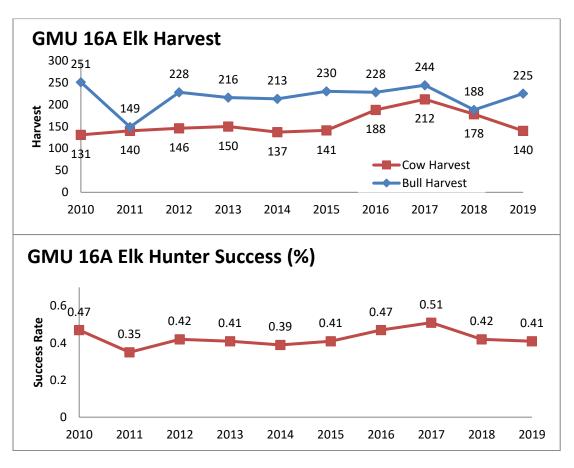

s include several GMUs (see regional description). Lower elevations are characterized by plains and grasslands with ponderosa pine forests at higher elevations. The landscape is predominantly mountainous with large, deep drainages and some lower elevation meadows and foothills. Seasonal movements from high to low elevations occur with the accumulation of snow in the mountainous regions.

HUNTING –This unit is comprised of 97% public land with great road access throughout. Even with a good road network, there are still roadless areas allowing hunters the ability to get away from roads and other people. This is often characterized as one of the best units in the state because of the abundant elk habitat and resources providing healthy herds and potential to harvest an older age class bull.



# **GMU 16B/22** (part of the Greater Gila Herd Unit; quality management) Unit Maps: 16B, 22

BIOLOGY – Elk in GMUs 16B and 22 are part of the Greater Gila herd wherein population estimates include several GMUs (see regional description). The habitat is dominated by ponderosa pine forests with some grasslands interspersed throughout. The landscape is very rugged – especially within wilderness areas.

HUNTING – These units are 99% public land with much of the area falling in the Gila and Aldo Leopold Wilderness Areas. Road access is limited to nonexistent. Hunters should be prepared to hunt this unit with livestock or on foot. Some hunters choose to venture deep into the backcountry for multi-day excursions in pursuit of elk. These units are ideal for the hunter wishing to experience the