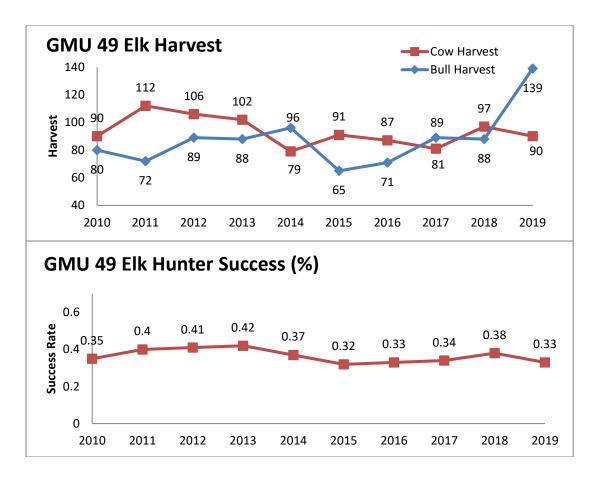

habitats. Seasonal movements between high elevation summer range and lower elevation winter range occurs during heavy snow months. The herd is monitored using hunter harvest data and is considered stable.

HUNTING – This unit is 78% public land, and road access is good throughout Carson National Forest. The majority of this hunt unit is comprised of National Forest lands. Herd productivity in this unit is stable with hunter satisfaction ratings above the state average.

| Population Estimate (2018) | <b>Bull:Cow:Calf</b> | Sustainable Harvest Est. |
|----------------------------|----------------------|--------------------------|
| 1,000 - 1,200              | 28:100:30            | 70 – 110 Males           |
| Stable                     |                      | 100 – 120 Females        |



**Table of Contents** 

# **Ute/Midnight/San Cristobal Herd (GMU 53)**

# **Opportunity Management**

Unit Map: 53



BIOLOGY - GMU 53 is considered a standalone elk herd unit, the Ute/Midnight/San Cristobal herd. The habitat ranges from scrub oak at the lower elevations to high elevation mixed conifer forests and alpine tundra. Elk behavior and habitat use in this unit are influenced by annual snowfall with elk moving to lower elevations when snow accumulates. The herd is monitored annually and population size estimates are generated using aerial surveys and hunter harvest data. The observed calf:cow ratio is lower than the statewide average, but the herd is still considered to be stable.

HUNTING – This unit is 47% public land with good road access. There are also 3 roadless wilderness