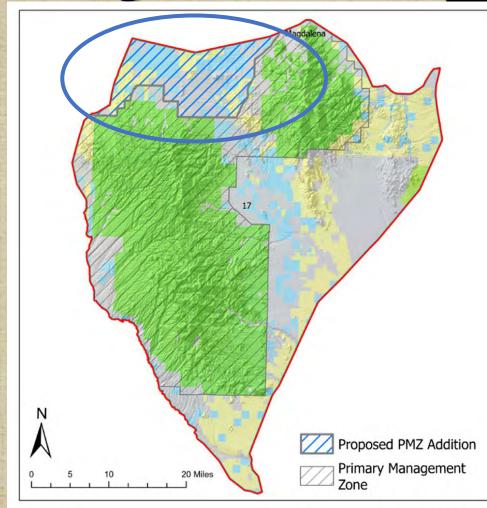

Specific Proposed changes: 5) Increase antlerless elk licenses in GMU 2 to address expanding elk population; 6) Increase antlerless elk licenses on the Rio Chama WMA to address a more resident elk population; 7) Increase antlerless elk licenses in GMU 6B in the Valles Caldera and eliminate the mobility impaired hunt because it has not been drawn in the last 4 years and will not be in the next 4 years; 8) Increase elk licenses on Marquez WMA and combine the hunt with the newly acquired LBar property: a) Acquisition of the LBar by NMDGF shifts public ownership from 65% to 69% of Primary Management Zone within GMU 9; 9) Decrease elk licenses overall in GMU 9; 10) Shift late season antlerless elk hunt in GMU 10 to begin earlier in December; 11) Expand Primary Management Zone boundary in GMU 13 to reflect elk use: a) This expansion would shift public land ownership proportion from 58% to 63%; public license numbers will increase slightly to reflect this change; 12) Expand Primary Management Zone boundary in GMU 17, to reflect elk use; a) This expansion would shift public land ownership proportion from 86% to 83%; however, public license numbers will remain unchanged; 13) Decrease some mid and late-October mature bull rifle hunts in GMUs 16A, 16B/22, 16C, and 16E; 14) Eliminate the elk hunt of 3 licenses in GMU 19 (White Sands Missile Range); 15) Create a new antlerless elk hunt in GMU 23 south of NM highway 7; 16) Shift a hunt to later dates in GMU 24; 17) Increase licenses in GMU 30 and open GMU 29 to be hunted in conjunction; 18) Create two new antlerless elk hunts in GMU 34 to occur in late January and early February, and increase Youth Encouragement licenses; 19) Create a new antlerless elk hunt in GMU 36 in late January and increase Youth Encouragement licenses. Additionally, change all MB bag limits to ES; 20) Increase licenses in the combined elk hunts in GMUs 42/47/59 to address an increase in public land access; 21) Include GMU 39 with GMU 43 in a draw hunt - this would not increase licenses; 22) Shift the zone designation in GMU 46 from Special Management Zone to Secondary Management Zone; 23) Shift 25 archery licenses in GMU 48 into the muzzleloader and rifle hunts; 24) Re-distribute the Youth Encouragement licenses in GMU 50 to GMU 51; 25) Eliminate the antlerless hunt north of Sunshine Valley Road in GMU 53; 26) Decrease licenses on Colin Neblett WMA; 27) Decrease licenses on Valle Vidal; 28) Establish an archery hunt in the combined GMU 57/58 area; 29) Re-define "Encouragement Hunts" to be available to resident youth who did not draw a big game hunt in the draw for the first 14-days of availability, then offer to any youth after the first 14-days. This recommendation would remove the ability for seniors to purchase encouragement hunt licenses.