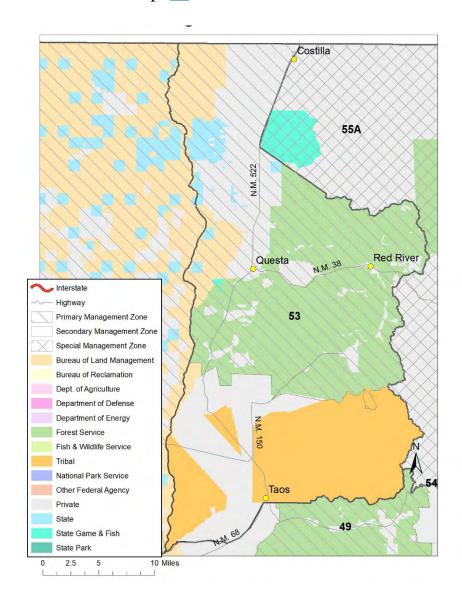

snow months. The herd is monitored using hunter harvest data and is considered stable.

HUNTING – This unit is 78% public land, and road access is good throughout Carson National Forest. The majority of this hunt unit is comprised of National Forest lands. Herd productivity in this unit is stable with hunter satisfaction ratings above the state average.

| Population Estimate (2018) | <b>Bull:Cow:Calf</b> | Sustainable Harvest Est. |
|----------------------------|----------------------|--------------------------|
| 1,000 - 1,200              | 28:100:30            | 70 – 110 Males           |
| Stable                     |                      | 100 – 120 Females        |



**Table of Contents** 

# **Ute/Midnight/San Cristobal Herd (GMU 53)**

# **Opportunity Management**

Unit Map: 53



BIOLOGY - GMU 53 is considered a standalone elk herd unit, the Ute/Midnight/San Cristobal herd. The habitat ranges from scrub oak at the lower elevations to high elevation mixed conifer forests and alpine tundra. Elk behavior and habitat use in this unit are influenced by annual snowfall with elk moving to lower elevations when snow accumulates. The herd is monitored annually and population size estimates are generated using aerial surveys and hunter harvest data. The observed calf:cow ratio is lower than the statewide average, but the herd is still considered to be stable.

HUNTING – This unit is 47% public land with good road access. There are also 3 roadless wilderness areas (the Columbine-Hondo, Latir Peak, and Wheeler Peak Wilderness areas) for hunters wanting to get away from crowd