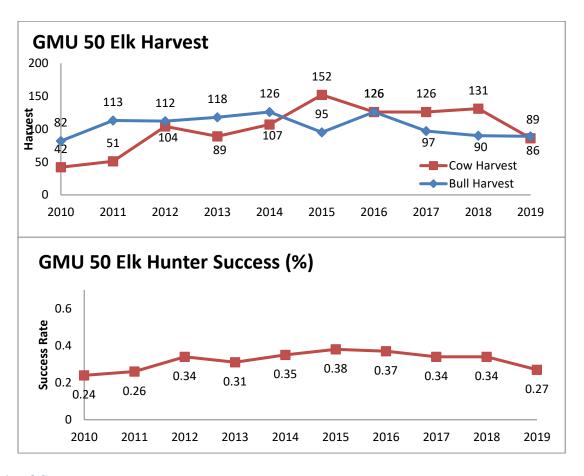

- C. North central region: primary management zones in GMUs 4, 5B, 50, 51 and 52.
  - (1) Optimal opportunity management within primary management zones in GMUs 4, 5B, 50,

51 and 52.

(2) Foundational resource information for the north central region shall be as indicated

below:

| north central region population                | sustainable har<br>to goals | vest pursuant          |                        |                        |
|------------------------------------------------|-----------------------------|------------------------|------------------------|------------------------|
| population estimate<br>(rounded to nearest     |                             |                        |                        |                        |
| herd unit                                      | 100)                        | bull:cow:calf ratio    | bulls                  | cows                   |
| Chama-San Antonio (GMUs 4, 5B, 50, 51, and 52) | 25300-29000<br>23600-27300  | 38:100:35<br>38:100:40 | 1690-2200<br>1740-2400 | 2070-2370<br>2000-2590 |

|       |                  | total licenses by bag limit |                            |      |                                  |  |
|-------|------------------|-----------------------------|----------------------------|------|----------------------------------|--|
| GMU   | management goals | MB, ES-1, ES-3, MB/A        | A                          | ES-2 | total licenses                   |  |
| 4     | OOM              | 1060                        | <u>665<mark>660</mark></u> | 475  | <u>2200<mark>2195</mark></u>     |  |
| 5B    | OOM              | 367                         | 188                        | 160  | 715                              |  |
| 50    | OOM              | 331                         | 117                        | 156  | 604                              |  |
| 51    | OOM              | 970                         | 909                        | 434  | 2313                             |  |
| 52    | OOM              | 685                         | 406                        | 500  | 1591                             |  |
| Total |                  | 3413                        | 2285 <mark>2280</mark>     | 1725 | <del>7423<mark>7418</mark></del> |  |