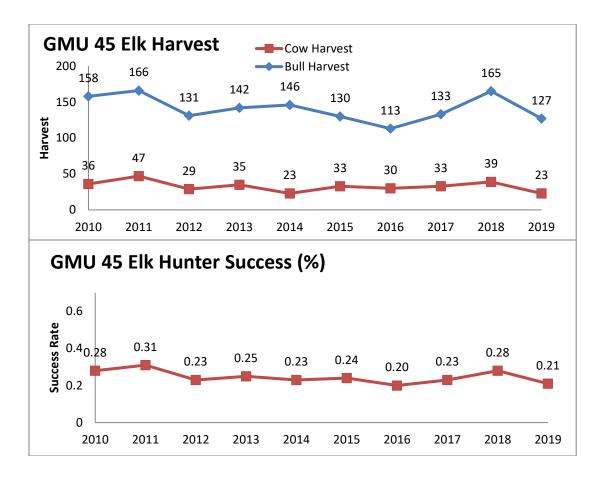

Specific Proposed changes: 5) Increase antlerless elk licenses in GMU 2 to address expanding elk population; 6) Increase antlerless elk licenses on the Rio Chama WMA to address a more resident elk population; 7) Increase antlerless elk licenses in GMU 6B in the Valles Caldera and eliminate the mobility impaired hunt because it has not been drawn in the last 4 years and will not be in the next 4 years; 8) Increase elk licenses on Marquez WMA and combine the hunt with the newly acquired LBar property: a) Acquisition of the LBar by NMDGF shifts public ownership from 65% to 69% of Primary Management Zone within GMU 9; 9) Decrease elk licenses overall in GMU 9; 10) Shift late season antlerless elk hunt in GMU 10 to begin earlier in December; 11) Expand Primary Management Zone boundary in GMU 13 to reflect elk use: a) This expansion would shift public land ownership proportion from 58% to 63%; public license numbers will increase slightly to reflect this change; 12) Expand Primary Management Zone boundary in GMU 17, to reflect elk use; a) This expansion would shift public land ownership proportion from 86% to 83%; however, public license numbers will remain unchanged; 13) Decrease some mid and late-October mature bull rifle hunts in GMUs 16A, 16B/22, 16C, and 16E; 14) Eliminate the elk hunt of 3 licenses in GMU 19 (White Sands Missile Range); 15) Create a new antlerless elk hunt in GMU 23 south of NM highway 7; 16) Shift a hunt to later dates in GMU 24; 17) Increase licenses in GMU 30 and open GMU 29 to be hunted in conjunction; 18) Create two new antlerless elk hunts in GMU 34 to occur in late January and early February, and increase Youth Encouragement licenses; 19) Create a new antlerless elk hunt in GMU 36 in late January and increase Youth Encouragement licenses. Additionally, change all MB bag limits to ES; 20) Increase licenses in the combined elk hunts in GMUs 42/47/59 to address an increase in public land access; 21) Include GMU 39 with GMU 43 in a draw hunt - this would not increase licenses; 22) Shift the zone designation in GMU 46 from Special Management Zone to Secondary Management Zone; 23) Shift 25 archery licenses in GMU 48 into the muzzleloader and rifle hunts; 24) Re-distribute the Youth Encouragement licenses in GMU 50 to GMU 51; 25) Eliminate the antlerless hunt north of Sunshine Valley Road in GMU 53; 26) Decrease licenses on Colin Neblett WMA; 27) Decrease licenses on Valle Vidal; 28) Establish an archery hunt in the combined GMU 57/58 area; 29) Re-define "Encouragement Hunts" to be available to resident youth who did not draw a big game hunt in the draw for the first 14-days of availability, then offer to any youth after the first 14-days. This recommendation would remove the ability for seniors to purchase encouragement hunt licenses.