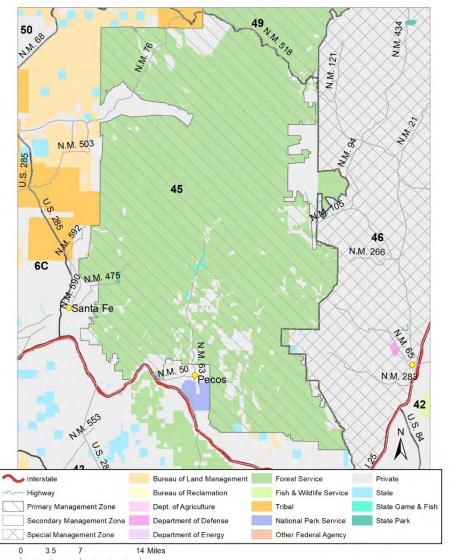

Specific Proposed changes: 5) Increase antlerless elk licenses in GMU 2 to address expanding elk population; 6) Increase antlerless elk licenses on the Rio Chama WMA to address a more resident elk population; 7) Increase antlerless elk licenses in GMU 6B in the Valles Caldera and eliminate the mobility impaired hunt because it has not been drawn in the last 4 years and will not be in the next 4 years; 8) Increase elk licenses on Marquez WMA and combine the hunt with the newly acquired LBar property: a) Acquisition of the LBar by NMDGF shifts public ownership from 65% to 69% of Primary Management Zone within GMU 9; 9) Decrease elk licenses overall in GMU 9; 10) Shift late season antlerless elk hunt in GMU 10 to begin earlier in December; 11) Expand Primary Management Zone boundary in GMU 13 to reflect elk use: a) This expansion would shift public land ownership proportion from 58% to 63%; public license numbers will increase slightly to reflect this change; 12) Expand Primary Management Zone boundary in GMU 17, to reflect elk use; a) This expansion would shift public land ownership proportion from 86% to 83%; however, public license numbers will remain unchanged; 13) Decrease some mid and late-October mature bull rifle hunts in GMUs 16A, 16B/22, 16C, and 16E; 14) Eliminate the elk hunt of 3 licenses in GMU 19 (White Sands Missile Range); 15) Create a new antlerless elk hunt in GMU 23 south of NM highway 7; 16) Shift a hunt to later dates in GMU 24; 17) Increase licenses in GMU 30 and open GMU 29 to be hunted in conjunction; 18) Create two new antlerless elk hunts in GMU 34 to occur in late January and early February, and increase Youth Encouragement licenses; 19) Create a new antlerless elk hunt in GMU 36 in late January and increase Youth Encouragement licenses. Additionally, change all MB bag limits to ES; 20) Increase licenses in the combined elk hunts in GMUs 42/47/59 to address an increase in public land access; 21) Include GMU 39 with GMU 43 in a draw hunt - this would not increase licenses; 22) Shift the zone designation in GMU 46 from Special Management Zone to Secondary Management Zone; 23) Shift 25 archery licenses in GMU 48 into the muzzleloader and rifle hunts; 24) Re-distribute the Youth Encouragement licenses in GMU 50 to GMU 51; 25) Eliminate the antlerless hunt north of Sunshine Valley Road in GMU 53; 26) Decrease licenses on Colin Neblett WMA; 27) Decrease licenses on Valle Vidal; 28) Establish an archery hunt in the combined GMU 57/58 area; 29) Re-define "Encouragement Hunts" to be available to resident youth who did not draw a big game hunt in the draw for the first 14-days of availability, then offer to any youth after the first 14-days. This recommendation would remove the ability for seniors to purchase encouragement hunt licenses.