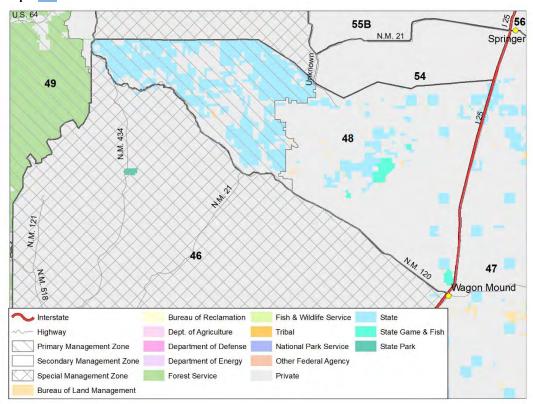

Specific Proposed changes: 5) Increase antlerless elk licenses in GMU 2 to address expanding elk population; 6) Increase antlerless elk licenses on the Rio Chama WMA to address a more resident elk population; 7) Increase antlerless elk licenses in GMU 6B in the Valles Caldera and eliminate the mobility impaired hunt because it has not been drawn in the last 4 years and will not be in the next 4 years; 8) Increase elk licenses on Marquez WMA and combine the hunt with the newly acquired LBar property: a) Acquisition of the LBar by NMDGF shifts public ownership from 65% to 69% of Primary Management Zone within GMU 9; 9) Decrease elk licenses overall in GMU 9; 10) Shift late season antlerless elk hunt in GMU 10 to begin earlier in December; 11) Expand Primary Management Zone boundary in GMU 13 to reflect elk use: a) This expansion would shift public land ownership proportion from 58% to 63%; public license numbers will increase slightly to reflect this change; 12) Expand Primary Management Zone boundary in GMU 17, to reflect elk use; a) This expansion would shift public land ownership proportion from 86% to 83%; however, public license numbers will remain unchanged; 13) Decrease some mid and late-October mature bull rifle hunts in GMUs 16A, 16B/22, 16C, and 16E; 14) Eliminate the elk hunt of 3 licenses in GMU 19 (White Sands Missile Range); 15) Create a new antlerless elk hunt in GMU 23 south of NM highway 7; 16) Shift a hunt to later dates in GMU 24; 17) Increase licenses in GMU 30 and open GMU 29 to be hunted in conjunction; 18) Create two new antlerless elk hunts in GMU 34 to occur in late January and early February, and increase Youth Encouragement licenses; 19) Create a new antlerless elk hunt in GMU 36 in late January and increase Youth Encouragement licenses. Additionally, change all MB bag limits to ES; 20) Increase licenses in the combined elk hunts in GMUs 42/47/59 to address an increase in public land access; 21) Include GMU 39 with GMU 43 in a draw hunt - this would not increase licenses; 22) Shift the zone designation in GMU 46 from Special Management Zone to Secondary Management Zone; 23) Shift 25 archery licenses in GMU 48 into the muzzleloader and rifle hunts; 24) Re-distribute the Youth Encouragement licenses in GMU 50 to GMU 51; 25) Eliminate the antlerless hunt north of Sunshine Valley Road in GMU 53; 26) Decrease licenses on Colin Neblett WMA; 27) Decrease licenses on Valle Vidal; 28) Establish an archery hunt in the combined GMU 57/58 area; 29) Re-define "Encouragement Hunts" to be available to resident youth who did not draw a big game hunt in the draw for the first 14-days of availability, then offer to any youth after the first 14-days. This recommendation would remove the ability for seniors to purchase encouragement hunt licenses.