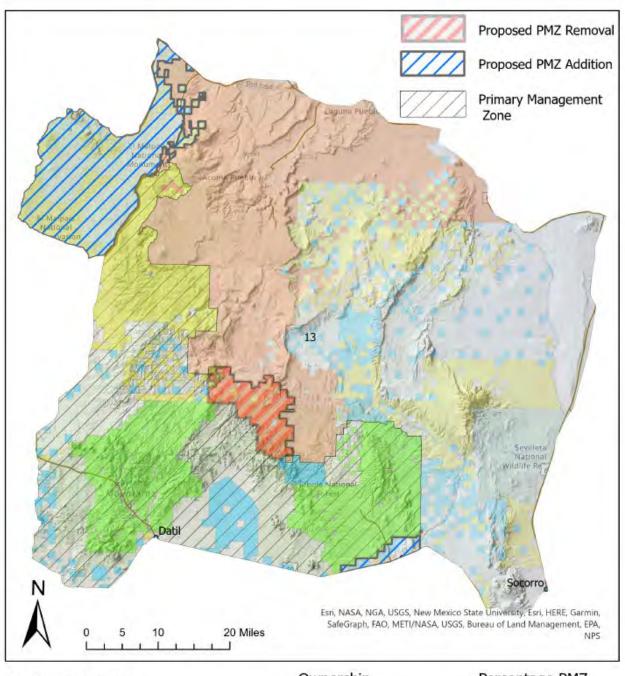

Specific Proposed changes: 5) Increase antlerless elk licenses in GMU 2 to address expanding elk population; 6) Increase antlerless elk licenses on the Rio Chama WMA to address a more resident elk population; 7) Increase antlerless elk licenses in GMU 6B in the Valles Caldera and eliminate the mobility impaired hunt because it has not been drawn in the last 4 years and will not be in the next 4 years; 8) Increase elk licenses on Marquez WMA and combine the hunt with the newly acquired LBar property: a) Acquisition of the LBar by NMDGF shifts public ownership from 65% to 69% of Primary Management Zone within GMU 9; 9) Decrease elk licenses overall in GMU 9; 10) Shift late season antlerless elk hunt in GMU 10 to begin earlier in December; 11) Expand Primary Management Zone boundary in GMU 13 to reflect elk use: a) This expansion would shift public land ownership proportion from 58% to 63%; public license numbers will increase slightly to reflect this change; 12) Expand Primary Management Zone boundary in GMU 17, to reflect elk use; a) This expansion would shift public land ownership proportion from 86% to 83%; however, public license numbers will remain unchanged; 13) Decrease some mid and late-October mature bull rifle hunts in GMUs 16A, 16B/22, 16C, and 16E; 14) Eliminate the elk hunt of 3 licenses in GMU 19 (White Sands Missile Range); 15) Create a new antlerless elk hunt in GMU 23 south of NM highway 7; 16) Shift a hunt to later dates in GMU 24; 17) Increase licenses in GMU 30 and open GMU 29 to be hunted in conjunction; 18) Create two new antlerless elk hunts in GMU 34 to occur in late January and early February, and increase Youth Encouragement licenses; 19) Create a new antlerless elk hunt in GMU 36 in late January and increase Youth Encouragement licenses. Additionally, change all MB bag limits to ES; 20) Increase licenses in the combined elk hunts in GMUs 42/47/59 to address an increase in public land access; 21) Include GMU 39 with GMU 43 in a draw hunt - this would not increase licenses; 22) Shift the zone designation in GMU 46 from Special Management Zone to Secondary Management Zone; 23) Shift 25 archery licenses in GMU 48 into the muzzleloader and rifle hunts; 24) Re-distribute the Youth Encouragement licenses in GMU 50 to GMU 51; 25) Eliminate the antlerless hunt north of Sunshine Valley Road in GMU 53; 26) Decrease licenses on Colin Neblett WMA; 27) Decrease licenses on Valle Vidal; 28) Establish an archery hunt in the combined GMU 57/58 area; 29) Re-define "Encouragement Hunts" to be available to resident youth who did not draw a big game hunt in the draw for the first 14-days of availability, then offer to any youth after the first 14-days. This recommendation would remove the ability for seniors to purchase encouragement hunt licenses.