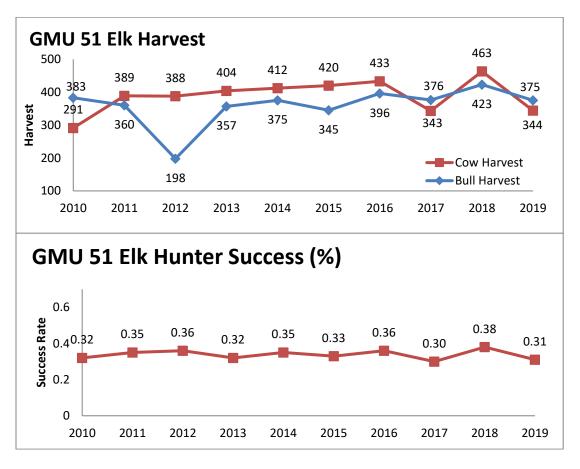

|       |                  | total licenses by bag limit |                            |      |                                  |  |
|-------|------------------|-----------------------------|----------------------------|------|----------------------------------|--|
| GMU   | management goals | MB, ES-1, ES-3, MB/A        | A                          | ES-2 | total licenses                   |  |
| 4     | OOM              | 1060                        | <u>665<mark>660</mark></u> | 475  | <u>2200<mark>2195</mark></u>     |  |
| 5B    | OOM              | 367                         | 188                        | 160  | 715                              |  |
| 50    | OOM              | 331                         | 117                        | 156  | 604                              |  |
| 51    | OOM              | 970                         | 909                        | 434  | 2313                             |  |
| 52    | OOM              | 685                         | 406                        | 500  | 1591                             |  |
| Total |                  | 3413                        | 2285 <mark>2280</mark>     | 1725 | <del>7423<mark>7418</mark></del> |  |

| open GMUs or                                 | <b>2023-2024</b>       | <b>2024-2025</b>       | <b>2025-2026</b>   | <b>2026-2027</b>       |                        |                 | <u>bag</u>      |
|----------------------------------------------|------------------------|------------------------|--------------------|------------------------|------------------------|-----------------|-----------------|
| <u>areas</u>                                 | hunt dates             | <u>hunt dates</u>      | <u>hunt dates</u>  | <u>hunt dates</u>      | <u>hunt code</u>       | <u>licenses</u> | <u>limit</u>    |
|                                              | <u>9/1-9/14</u>        | <u>9/1-9/14</u>        | <u>9/1-9/14</u>    | <u>9/1-9/14</u>        | ELK-2-163              | <u>10</u>       | <u>ES</u>       |
|                                              | <u>9/15-9/24</u>       | <u>9/15-9/24</u>       | <u>9/15-9/24</u>   | <u>9/15-9/24</u>       | ELK-2-164              | <u>10</u>       | <u>ES</u>       |
| 4:Sargent                                    | <u>10/7-10/11</u>      | <u>10/5-10/9</u>       | <u>10/11-10/15</u> | <u>10/10-10/14</u>     | ELK-1-165              | <u>10</u>       | MB/A            |
| WMA only                                     | <u>10/14-10/18</u>     | <u>10/12-10/16</u>     | <u>10/18-10/22</u> | <u>10/17-10/21</u>     | ELK-1-166              | <u>10</u>       | MB/A            |
| vv WIA OIII y                                | <u>10/21-10/25</u>     | 10/19-10/23            | 10/25-10/29        | 10/24-10/28            | ELK-1-167              | <u>10</u>       | MB/A            |
|                                              | 10/28-11/1             | 10/26-10/30            | <u>11/1-11/5</u>   | 10/31-11/4             | ELK-1-168              | <u>10</u>       | MB/A            |
|                                              | 11/4-11/8              | 11/2-11/6              | 11/1-11/5          | <u>11/7-11/11</u>      | ELK-1-169              | <u>10</u>       | <u>A</u>        |
| 4:Sargent WMA only, youth only               | 11/4-11/8              | <u>11/2-11/6</u>       | 11/1-11/5          | 11/7-11/11             | ELK-1-170              | <u>10</u>       | A               |
|                                              | <u>9/1-9/14</u>        | <u>9/1-9/14</u>        | <u>9/1-9/14</u>    | <u>9/1-9/14</u>        | ELK-2-171              | <u>10</u>       | ES              |
| 4:Humphries/                                 | <u>9/15-9/24</u>       | <u>9/15-9/24</u>       | <u>9/15-9/24</u>   | <u>9/15-9/24</u>       | ELK-2-172              | <u>10</u>       | <u>ES</u>       |
| Rio Chama                                    | 10/7-10/11             | 10/5-10/9              | 10/11-10/15        | 10/10-10/14            | ELK-1-173              | <u>15</u>       | MB/A            |
| WMAs only                                    | 10/14-10/18            | 10/12-10/16            | 10/18-10/22        | 10/17-10/21            | ELK-1-174              | <u>15</u>       | MB/A            |
|                                              | 11/4-11/8              | 11/2-11/6              | 11/1-11/5          | 11/7-11/11             | ELK-1-175              | <u>10</u>       | <u>A</u>        |
| 4:Humphries/ Rio Chama WMAs only, youth only | 11/4-11/8              | 11/2-11/6              | 11/1-11/5          | 11/7-11/11             | ELK-1-176              | <u>15</u>       | A               |
| 4: Rio Chama<br>WMA only                     | 11/11-11/15            | 11/9-11/13             | 11/8-11/12         | 11/14-11/18            | ELK-1-177              | <u>20</u>       | <u>A</u>        |
|                                              | 9/1-9/14               | 9/1-9/14               | 9/1-9/14           | 9/1-9/14               | ELK-2-178              | <mark>76</mark> | ES              |
|                                              | 9/15-9/24              | 9/15-9/24              | 9/15-9/24          | 9/15-9/24              | ELK-2-179              | <u>75</u>       | ES              |
|                                              | 10/7-10/11             | 10/5-10/9              | 10/11-10/15        | 10/10-10/14            | ELK-1-180              | <u>86</u>       | MB              |
|                                              | 10/14-10/18            | 10/12-10/16            | 10/18-10/22        | 10/17-10/21            | ELK-1-181              | <mark>59</mark> | A               |
| 5B                                           | 10/21-10/25            | 10/19-10/23            | 10/25-10/29        | 10/24-10/28            | ELK-1-182              | <mark>86</mark> | MB              |
|                                              | 10/28-11/1             | 10/26-10/30            | 11/1-11/5          | 10/31-11/4             | ELK-1-183              | <u>59</u>       | <u>A</u>        |
|                                              | 11/4-11/8              | 11/2-11/6              | 11/1-11/5          | 11/7-11/11             | ELK-1-184              | <u>87</u>       | MB              |
|                                              | 11/11-11/15            | 11/9-11/13             | 11/8-11/12         | 11/14-11/18            | ELK-1-185              | <u>59</u>       | A               |
|                                              | 12/16-12/20            | 12/21-12/25            | 12/20-12/24        | 12/19-12/23            | ELK-1-186              | <b>87</b>       | MB              |
|                                              | 9/1-9/14               | 9/1-9/14               | 9/1-9/14           | 9/1-9/14               | ELK-2-187              | 60              | ES              |
|                                              | 9/15-9/24              | 9/15-9/24              | 9/15-9/24          | 9/15-9/24              | ELK-2-188              | <u>55</u>       | ES              |
|                                              | 10/7-10/11             | 10/5-10/9              | 10/11-10/15        | 10/10-10/14            | ELK-1-189              | 120             | MB              |
| <u>50</u>                                    | 10/14-10/18            | 10/12-10/16            | 10/18-10/22        | 10/17-10/21            | ELK-1-190              | 125             | MB              |
|                                              | 11/4-11/8              | 11/2-11/6              | 11/8-11/12         | 11/7-11/11             | ELK-1-191              | 42              | A               |
|                                              | 11/18-11/22            | 11/16-11/20            | 11/22-11/26        | 11/21-11/25            | ELK-1-192              | 45              | A               |
|                                              | 9/1-9/14               | 9/1-9/14               | 9/1-9/14           | 9/1-9/14               | ELK-2-193              | 180             | ES              |
|                                              | 9/15-9/24              | 9/15-9/24              | 9/15-9/24          | 9/15-9/24              | ELK-2-194              | 180             | ES              |
|                                              | 10/7-10/11             | 10/5-10/9              | 10/11-10/15        | 10/10-10/14            | ELK-1-195              | 220             | MB              |
|                                              | 10/14-10/11            | 10/12-10/16            | 10/11-10/13        | 10/17-10/21            | ELK-1-196              | 220             | MB              |
| <u>51</u>                                    | 10/21-10/25            | 10/19-10/23            | 10/25-10/29        | 10/24-10/28            | ELK-1-197              | 220             | MB              |
| <u></u>                                      | 11/4-11/8              | 11/2-11/6              | 11/8-11/12         | 11/7-11/11             | ELK-1-198              | 251             | A               |
|                                              | 11/11-11/15            | 11/9-11/13             | 11/15-11/19        | 11/14-11/18            | ELK-1-198              | 251<br>251      | A               |
|                                              | 11/18-11/22            | 11/16-11/20            | 11/22-11/26        | 11/21-11/25            | ELK-1-200              | 252             | A               |
|                                              | 12/2-12/6              | 12/7-12/11             | 12/6-12/10         | 12/5-12/9              | ELK-1-200<br>ELK-3-201 | 145             | ES              |
|                                              | 9/1-9/14               | 9/1-9/14               | 9/1-9/14           | 9/1-9/14               | ELK-3-201<br>ELK-2-202 | 230             | ES              |
| <u>52</u>                                    | 9/15-9/14<br>9/15-9/24 | 9/15-9/14<br>9/15-9/24 | 9/15-9/24          | 9/15-9/14<br>9/15-9/24 | ELK-2-202<br>ELK-2-203 | 230<br>230      | ES              |
|                                              | 2/13-7/2 <del>4</del>  | <u>7/13-7/24</u>       | <u>7/13-7/24</u>   | 7/13-7/2 <del>4</del>  | ELIX-2-203             | <u> 230</u>     | <mark>LЮ</mark> |

| 52 mobility<br>impaired | 10/7-10/11         | 10/5-10/9          | 10/11-10/15 | 10/10-10/14 | ELK-3-204 | <u>50</u>  | MB       |
|-------------------------|--------------------|--------------------|-------------|-------------|-----------|------------|----------|
|                         | 10/7-10/11         | 10/5-10/9          | 10/11-10/15 | 10/10-10/14 | ELK-3-205 | <u>120</u> | MB       |
| <u>52</u>               | 10/7-10/11         | 10/5-10/9          | 10/11-10/15 | 10/10-10/14 | ELK-3-206 | <u>50</u>  | A        |
| <u>52</u>               | 10/14-10/18        | 10/12-10/16        | 10/18-10/22 | 10/17-10/21 | ELK-1-207 | <u>230</u> | MB       |
|                         | 10/21-10/25        | 10/19-10/23        | 10/25-10/29 | 10/24-10/28 | ELK-1-208 | <u>230</u> | MB       |
| 52 youth only           | 11/11-11/15        | 11/9-11/13         | 11/15-11/19 | 11/14-11/18 | ELK-1-209 | <u>80</u>  | <u>A</u> |
| 52 mobility<br>impaired | 11/18-11/22        | 11/16-11/20        | 11/22-11/26 | 11/21-11/25 | ELK-1-210 | <u>56</u>  | <u>A</u> |
| <u>52</u>               | <u>11/18-11/22</u> | <u>11/16-11/20</u> | 11/15-11/19 | 11/21-11/25 | ELK-1-211 | <u>73</u>  | <u>A</u> |
|                         | 12/2-12/6          | 12/7-12/11         | 12/6-12/10  | 12/5-12/9   | ELK-1-212 | <u>115</u> | <u>A</u> |