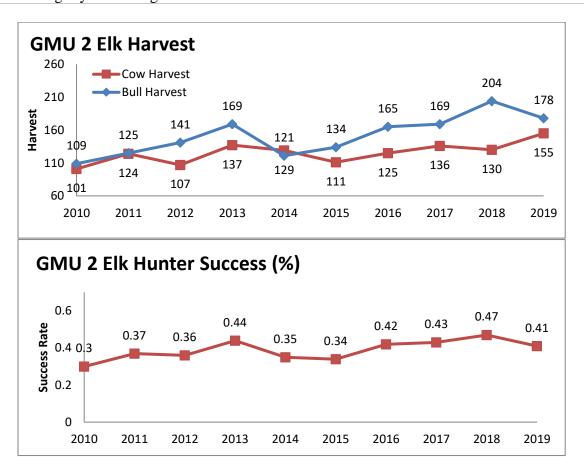

Specific Proposed changes: 5) Increase antlerless elk licenses in GMU 2 to address expanding elk population; 6) Increase antlerless elk licenses on the Rio Chama WMA to address a more resident elk population; 7) Increase antlerless elk licenses in GMU 6B in the Valles Caldera and eliminate the mobility impaired hunt because it has not been drawn in the last 4 years and will not be in the next 4 years; 8) Increase elk licenses on Marquez WMA and combine the hunt with the newly acquired LBar property: a) Acquisition of the LBar by NMDGF shifts public ownership from 65% to 69% of Primary Management Zone within GMU 9; 9) Decrease elk licenses overall in GMU 9; 10) Shift late season antlerless elk hunt in GMU 10 to begin earlier in December; 11) Expand Primary Management Zone boundary in GMU 13 to reflect elk use: a) This expansion would shift public land ownership proportion from 58% to 63%; public license numbers will increase slightly to reflect this change; 12) Expand Primary Management Zone boundary in GMU 17, to reflect elk use; a) This expansion would shift public land ownership proportion from 86% to 83%; however, public license numbers will remain unchanged; 13) Decrease some mid and late-October mature bull rifle hunts in GMUs 16A, 16B/22, 16C, and 16E; 14) Eliminate the elk hunt of 3 licenses in GMU 19 (White Sands Missile Range); 15) Create a new antlerless elk hunt in GMU 23 south of NM highway 7; 16) Shift a hunt to later dates in GMU 24; 17) Increase licenses in GMU 30 and open GMU 29 to be hunted in conjunction; 18) Create two new antlerless elk hunts in GMU 34 to occur in late January and early February, and increase Youth Encouragement licenses; 19) Create a new antlerless elk hunt in GMU 36 in late January and increase Youth Encouragement licenses. Additionally, change all MB bag limits to ES; 20) Increase licenses in the combined elk hunts in GMUs 42/47/59 to address an increase in public land access; 21) Include GMU 39 with GMU 43 in a draw hunt - this would not increase licenses; 22) Shift the zone designation in GMU 46 from Special Management Zone to Secondary Management Zone; 23) Shift 25 archery licenses in GMU 48 into the muzzleloader and rifle hunts; 24) Re-distribute the Youth Encouragement licenses in GMU 50 to GMU 51; 25) Eliminate the antlerless hunt north of Sunshine Valley Road in GMU 53; 26) Decrease licenses on Colin Neblett WMA; 27) Decrease licenses on Valle Vidal; 28) Establish an archery hunt in the combined GMU 57/58 area; 29) Re-define "Encouragement Hunts" to be available to resident youth who did not draw a big game hunt in the draw for the first 14-days of availability, then offer to any youth after the first 14-days. This recommendation would remove the ability for seniors to purchase encouragement hunt licenses.

(2) Foundational resource information for the northwest region is indicated below:

| northwest region pop | <mark>ulation information</mark> | sustainable harvest pursuant to goals |                |                |
|----------------------|----------------------------------|---------------------------------------|----------------|----------------|
|                      | population estimate              |                                       |                |                |
|                      | (rounded to nearest              |                                       |                |                |
| <u>herd unit</u>     | <u>100)</u>                      | bull:cow:calf ratio                   | <u>bulls</u>   | <u>cows</u>    |
| San Juan (GMU 2)     | <del>2300-2900</del>             | <u>35:100:32</u>                      | <u>140-200</u> | <u>180-220</u> |
| Lindrith (GMU 5A)    | <u>2200-2500</u>                 | <u>35:100:32</u>                      | <u>140-180</u> | <u>170-200</u> |
| Mt. Taylor (GMU 9)   | 1000-2100                        | <u>26:100:28</u>                      | <u>40-100</u>  | 0              |
| Zuni (GMU 10)        | <u>1500-1800</u>                 | <u>35:100:32</u>                      | <u>110-150</u> | <u>140-160</u> |

| northwest region popu | <del>lation information</del>  | <mark>sustainable harvest</mark> | <mark>pursuant to goals</mark> |                    |
|-----------------------|--------------------------------|----------------------------------|--------------------------------|--------------------|
|                       | population estimate            |                                  |                                |                    |
|                       | <del>(rounded to nearest</del> |                                  |                                |                    |
| <del>herd unit</del>  | <del>100)</del>                | bull:cow:calf ratio              | <del>bulls</del>               | <del>cows</del>    |
| San Juan (GMU-2)      | <del>1600-2500</del>           | <del>37:100:39</del>             | <del>130-160</del>             | <del>150-170</del> |
| Lindrith (GMU 5A)     | <del>2000-2300</del>           | <del>34:100:36</del>             | <del>140-170</del>             | <del>160-190</del> |
| Mt. Taylor (GMU 9)    | <del>1000-2100</del>           | <del>25:100:16</del>             | <del>40-100</del>              | 0                  |
| Zuni (GMU-10)         | <del>900-1900</del>            | <del>37:100:46</del>             | <del>100-130</del>             | <del>110-140</del> |

|       |                  | total licenses by bag limit      |                            |                           |                              |  |
|-------|------------------|----------------------------------|----------------------------|---------------------------|------------------------------|--|
| GMU   | management goals | MB, ES-1, ES-3                   | A                          | ES-2                      | total licenses               |  |
| 2     | OOM              | <u>259</u> 235                   | <u>323<mark>235</mark></u> | 282                       | <u>864<mark>752</mark></u>   |  |
| 5A    | OOM              | 250                              | 250                        | 65                        | 565                          |  |
| 9     | OOM              | <u>228</u> <del>267</del>        | 0                          | <u>281</u> 375            | <u>509</u> 642               |  |
| 10    | OOM              | 206                              | 324                        | 368                       | 898                          |  |
| Total |                  | <mark>943<mark>958</mark></mark> | 897 <mark>809</mark>       | <u>996<del>1090</del></u> | <u>2836<mark>2857</mark></u> |  |