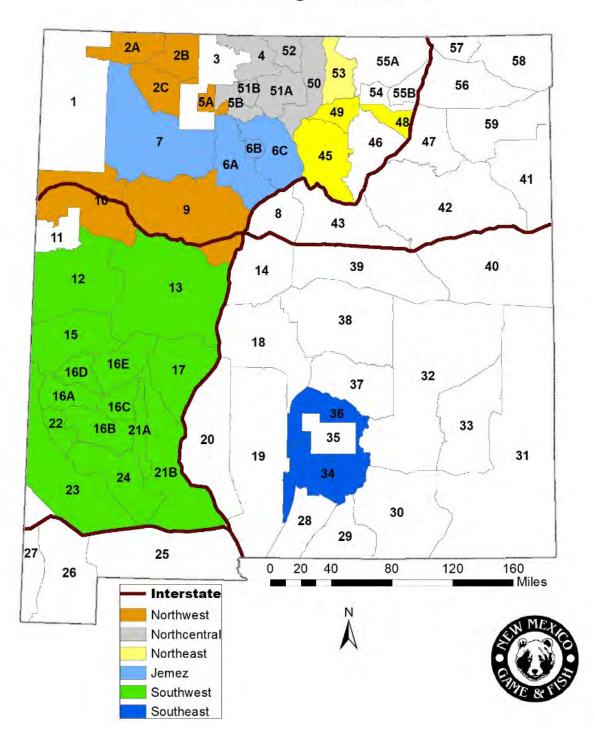

#### **19.31.14.7 DEFINITIONS:**

- **A.** "Antlerless elk" or "A" shall mean any one elk without antlers.
- **B.** "Antler point restricted elk" or "APRE/6" shall mean any antler point restricted bull elk with a minimum of six visible antler points on one side. A brow tine or eye guard constitutes a point; a burr at the base does not.
  - **C.** "**Department**" shall mean the New Mexico department of game and fish.
  - **D.** "Director" shall mean the director of the New Mexico department of game and fish.
  - **E.** "Elk" as used herein, shall mean any wild cervid of the genus Cervus.
- F. "Elk enhancement program" and "special elk permits" as used herein, shall mean the department activity that allows the issuance of not more than two authorizations permits for the taking of one bull elk per license permit, with the purpose of raising funds for programs and projects to benefit elk.
- **G.** "Elk region" shall mean a portion of the state designated by the department to administer elk management activities. An elk region describes an assemblage of one or more herd units and encompasses one or more GMUs.
  - **H.** "Either sex" or "ES" shall mean any one elk.
- I. "Game management unit", or "GMU", "hunt area", "Cerro portion" or "management area" shall mean those areas as described in 19.30.4 NMAC Boundary Descriptions for Game Management Units.
- **J.** "High-demand hunt" shall mean a special draw hunt where the total number of non-resident applicants for an elk hunt exceeds twenty-two percent of the total applicants based on data for the two immediately preceding years.
- **K.** "Mature bull" or "MB" shall mean a male elk with at least one brow tine extending six or more inches from the main beam or at least one forked antler with both branches six or more inches long.
- L. "Primary management zone" shall mean designated areas of the state upon which elk management goals and subsequent harvest objectives are based.
- **M.** "Private land authorization" shall mean the document generated by the department and issued to a private landowner that authorizes the holder to purchase a specified license to hunt elk.