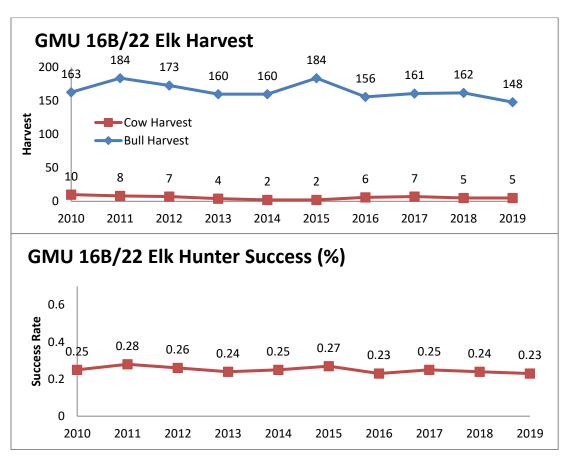

d by ponderosa pine forests with some grasslands interspersed throughout. The landscape is very rugged – especially within wilderness areas.

HUNTING – These units are 99% public land with much of the area falling in the Gila and Aldo Leopold Wilderness Areas. Road access is limited to nonexistent. Hunters should be prepared to hunt this unit with livestock or on foot. Some hunters choose to venture deep into the backcountry for multi-day excursions in pursuit of elk. These units are ideal for the hunter wishing to experience the solitude of a backcountry elk hunt. Hunter success is slightly below average for the state. The rugged and roadless nature of these units provide ample opportunity for hunters wishing to harvest an older age class bull. Hunter satisfaction remains above average.



# **GMU 16C** (part of the Greater Gila Herd; quality management)

Unit Map: 16C

BIOLOGY – Elk in GMU 16C are part of the Greater Gila herd wherein population estimates include several GMUs (see regional description). Like much of the region, the habitats range across an elevational gradient from plains and grasslands at low elevation to pinyon-juniper woodlands and ponderosa pine forests at higher elevations. Resource availability, often driven by precipitation patterns, typically determines movement patterns of elk across this unit during summer and fall seasons. Some elevational movement occurs from high to low country as winter snow accumulation drives elk from high mountain ridges.

HUNTING – This unit is comprised of 83% public land with good road access. Hunters should stay flexi