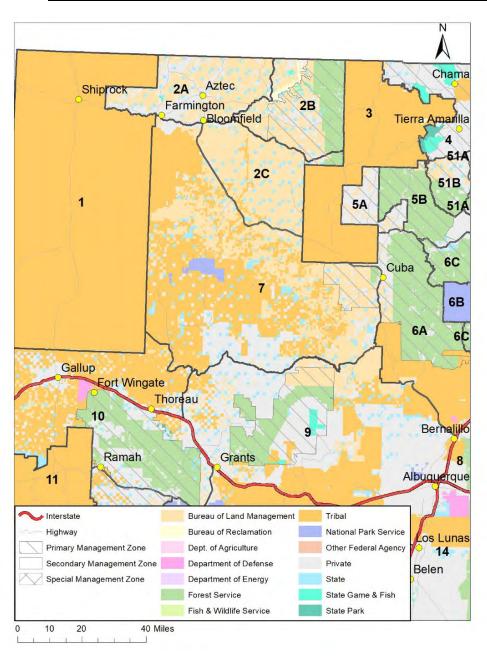

# 19.31.14.13 POPULATION MANAGEMENT HUNTS:

**A.** The director or their designee may authorize population management hunts for elk when justified in writing by department personnel.

- **B.** The director or their designee shall designate the <u>big-game legal</u> sporting arms, season dates, season lengths, bag limits, hunt boundaries, specific requirements or restrictions, and number of licenses to be issued.
- **C.** In the event that an applicant is not able to hunt on the dates specified, the applicant's name shall be moved to the bottom of the list and another applicant may be contacted for the hunt.
- **D.** In those instances where a population management hunt is warranted on deeded private lands, the landowner may suggest eligible hunters of their choice by submitting a list of prospective hunters in names to the department for licensing consideration. No more than one-half of the total number of licenses authorized shall be available to landowner identified hunters. The balance of prospective hunters shall be identified by the department. [19.31.14.13 NMAC Rp, 19.31.14.13 NMAC, 4/1/2023]
- **19.31.14.14 ELK HUNTS IN PRIMARY MANAGEMENT ZONES:** This section lists elk management information and subsequent hunting opportunities for GMUs in elk regions where a primary management zone has been established. The listed information includes regional elk population information, management goals, harvest objectives, total number of hunting opportunities, GMUs or areas open for hunting, season dates, hunt codes, bag limits, big-game legal sporting arms, number of licenses available in the public draw and the number and type of authorizations available for private lands within the primary management zone of each GMU.

## (2) Optimal opportunity management (OOM):

- (a) Elk harvest in regional populations, herd units or GMUs within a region results in the trend of annual bull mortality rates to be below forty-five percent and harvest near optimal sustainable yield.
- (b) Season structure should be designed to ensure timing and length of hunts provides significant amount of opportunity.
  - (c) At least one-third of all hunters are "satisfied" with the experience.
  - **B.** Northwest region: primary management zones in GMUs 2, 5A, 9 and 10.
- (1) Optimal opportunity management within primary management zones in GMUs 2, 5A, 9 and 10.

- C. North central region: primary management zones in GMUs 4, 5B, 50, 51 and 52.
  - (1) Optimal opportunity management within primary management zones in GMUs 4, 5B, 50,

51 and 52.

(2) Foundational resource information for the north central region shall be as indicated