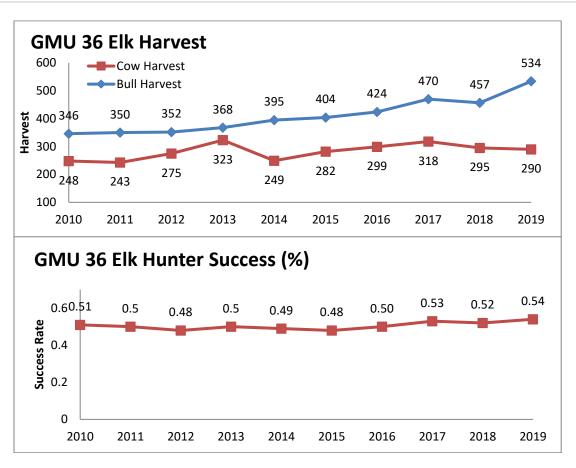

Specific Proposed changes: 5) Increase antlerless elk licenses in GMU 2 to address expanding elk population; 6) Increase antlerless elk licenses on the Rio Chama WMA to address a more resident elk population; 7) Increase antlerless elk licenses in GMU 6B in the Valles Caldera and eliminate the mobility impaired hunt because it has not been drawn in the last 4 years and will not be in the next 4 years; 8) Increase elk licenses on Marquez WMA and combine the hunt with the newly acquired LBar property: a) Acquisition of the LBar by NMDGF shifts public ownership from 65% to 69% of Primary Management Zone within GMU 9; 9) Decrease elk licenses overall in GMU 9; 10) Shift late season antlerless elk hunt in GMU 10 to begin earlier in December; 11) Expand Primary Management Zone boundary in GMU 13 to reflect elk use: a) This expansion would shift public land ownership proportion from 58% to 63%; public license numbers will increase slightly to reflect this change; 12) Expand Primary Management Zone boundary in GMU 17, to reflect elk use; a) This expansion would shift public land ownership proportion from 86% to 83%; however, public license numbers will remain unchanged; 13) Decrease some mid and late-October mature bull rifle hunts in GMUs 16A, 16B/22, 16C, and 16E; 14) Eliminate the elk hunt of 3 licenses in GMU 19 (White Sands Missile Range); 15) Create a new antlerless elk hunt in GMU 23 south of NM highway 7; 16) Shift a hunt to later dates in GMU 24; 17) Increase licenses in GMU 30 and open GMU 29 to be hunted in conjunction; 18) Create two new antlerless elk hunts in GMU 34 to occur in late January and early February, and increase Youth Encouragement licenses; 19) Create a new antlerless elk hunt in GMU 36 in late January and increase Youth Encouragement licenses. Additionally, change all MB bag limits to ES; 20) Increase licenses in the combined elk hunts in GMUs 42/47/59 to address an increase in public land access; 21) Include GMU 39 with GMU 43 in a draw hunt - this would not increase licenses; 22) Shift the zone designation in GMU 46 from Special Management Zone to Secondary Management Zone; 23) Shift 25 archery licenses in GMU 48 into the muzzleloader and rifle hunts; 24) Re-distribute the Youth Encouragement licenses in GMU 50 to GMU 51; 25) Eliminate the antlerless hunt north of Sunshine Valley Road in GMU 53; 26) Decrease licenses on Colin Neblett WMA; 27) Decrease licenses on Valle Vidal; 28) Establish an archery hunt in the combined GMU 57/58 area; 29) Re-define "Encouragement Hunts" to be available to resident youth who did not draw a big game hunt in the draw for the first 14-days of availability, then offer to any youth after the first 14-days. This recommendation would remove the ability for seniors to purchase encouragement hunt licenses.