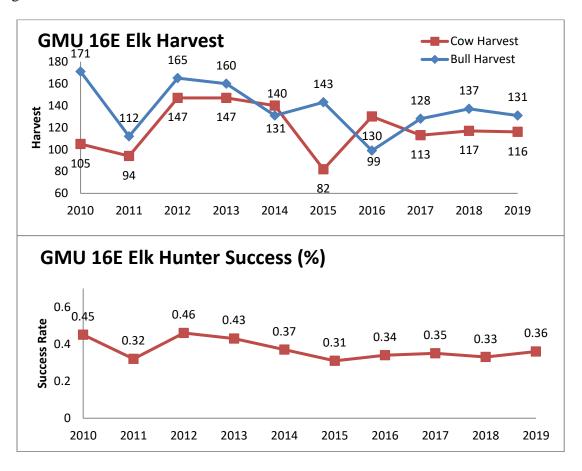

Specific Proposed changes: 5) Increase antlerless elk licenses in GMU 2 to address expanding elk population; 6) Increase antlerless elk licenses on the Rio Chama WMA to address a more resident elk population; 7) Increase antlerless elk licenses in GMU 6B in the Valles Caldera and eliminate the mobility impaired hunt because it has not been drawn in the last 4 years and will not be in the next 4 years; 8) Increase elk licenses on Marquez WMA and combine the hunt with the newly acquired LBar property: a) Acquisition of the LBar by NMDGF shifts public ownership from 65% to 69% of Primary Management Zone within GMU 9; 9) Decrease elk licenses overall in GMU 9; 10) Shift late season antlerless elk hunt in GMU 10 to begin earlier in December; 11) Expand Primary Management Zone boundary in GMU 13 to reflect elk use: a) This expansion would shift public land ownership proportion from 58% to 63%; public license numbers will increase slightly to reflect this change; 12) Expand Primary Management Zone boundary in GMU 17, to reflect elk use; a) This expansion would shift public land ownership proportion from 86% to 83%; however, public license numbers will remain unchanged; 13) Decrease some mid and late-October mature bull rifle hunts in GMUs 16A, 16B/22, 16C, and 16E; 14) Eliminate the elk hunt of 3 licenses in GMU 19 (White Sands Missile Range); 15) Create a new antlerless elk hunt in GMU 23 south of NM highway 7; 16) Shift a hunt to later dates in GMU 24; 17) Increase licenses in GMU 30 and open GMU 29 to be hunted in conjunction; 18) Create two new antlerless elk hunts in GMU 34 to occur in late January and early February, and increase Youth Encouragement licenses; 19) Create a new antlerless elk hunt in GMU 36 in late January and increase Youth Encouragement licenses. Additionally, change all MB bag limits to ES; 20) Increase licenses in the combined elk hunts in GMUs 42/47/59 to address an increase in public land access; 21) Include GMU 39 with GMU 43 in a draw hunt - this would not increase licenses; 22) Shift the zone designation in GMU 46 from Special Management Zone to Secondary Management Zone; 23) Shift 25 archery licenses in GMU 48 into the muzzleloader and rifle hunts; 24) Re-distribute the Youth Encouragement licenses in GMU 50 to GMU 51; 25) Eliminate the antlerless hunt north of Sunshine Valley Road in GMU 53; 26) Decrease licenses on Colin Neblett WMA; 27) Decrease licenses on Valle Vidal; 28) Establish an archery hunt in the combined GMU 57/58 area; 29) Re-define "Encouragement Hunts" to be available to resident youth who did not draw a big game hunt in the draw for the first 14-days of availability, then offer to any youth after the first 14-days. This recommendation would remove the ability for seniors to purchase encouragement hunt licenses.