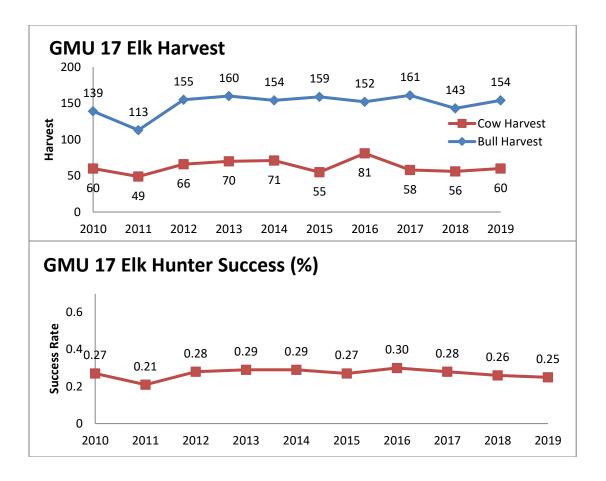

Specific Proposed changes: 5) Increase antlerless elk licenses in GMU 2 to address expanding elk population; 6) Increase antlerless elk licenses on the Rio Chama WMA to address a more resident elk population; 7) Increase antlerless elk licenses in GMU 6B in the Valles Caldera and eliminate the mobility impaired hunt because it has not been drawn in the last 4 years and will not be in the next 4 years; 8) Increase elk licenses on Marquez WMA and combine the hunt with the newly acquired LBar property: a) Acquisition of the LBar by NMDGF shifts public ownership from 65% to 69% of Primary Management Zone within GMU 9; 9) Decrease elk licenses overall in GMU 9; 10) Shift late season antlerless elk hunt in GMU 10 to begin earlier in December; 11) Expand Primary Management Zone boundary in GMU 13 to reflect elk use: a) This expansion would shift public land ownership proportion from 58% to 63%; public license numbers will increase slightly to reflect this change; 12) Expand Primary Management Zone boundary in GMU 17, to reflect elk use; a) This expansion would shift public land ownership proportion from 86% to 83%; however, public license numbers will remain unchanged; 13) Decrease some mid and late-October mature bull rifle hunts in GMUs 16A, 16B/22, 16C, and 16E; 14) Eliminate the elk hunt of 3 licenses in GMU 19 (White Sands Missile Range); 15) Create a new antlerless elk hunt in GMU 23 south of NM highway 7; 16) Shift a hunt to later dates in GMU 24; 17) Increase licenses in GMU 30 and open GMU 29 to be hunted in conjunction; 18) Create two new antlerless elk hunts in GMU 34 to occur in late January and early February, and increase Youth Encouragement licenses; 19) Create a new antlerless elk hunt in GMU 36 in late January and increase Youth Encouragement licenses. Additionally, change all MB bag limits to ES; 20) Increase licenses in the combined elk hunts in GMUs 42/47/59 to address an increase in public land access; 21) Include GMU 39 with GMU 43 in a draw hunt - this would not increase licenses; 22) Shift the zone designation in GMU 46 from Special Management Zone to Secondary Management Zone; 23) Shift 25 archery licenses in GMU 48 into the muzzleloader and rifle hunts; 24) Re-distribute the Youth Encouragement licenses in GMU 50 to GMU 51; 25) Eliminate the antlerless hunt north of Sunshine Valley Road in GMU 53; 26) Decrease licenses on Colin Neblett WMA; 27) Decrease licenses on Valle Vidal; 28) Establish an archery hunt in the combined GMU 57/58 area; 29) Re-define "Encouragement Hunts" to be available to resident youth who did not draw a big game hunt in the draw for the first 14-days of availability, then offer to any youth after the first 14-days. This recommendation would remove the ability for seniors to purchase encouragement hunt licenses.