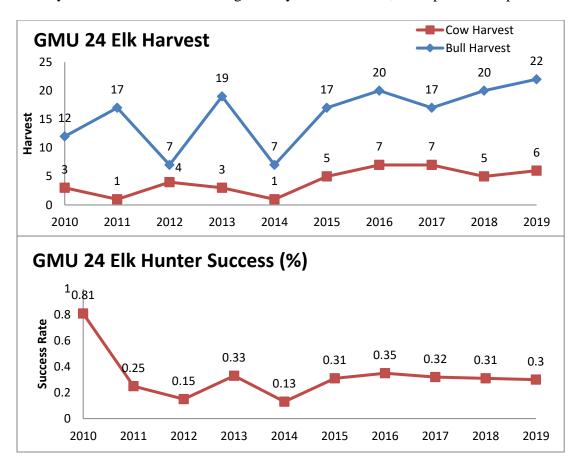

Specific Proposed changes: 5) Increase antlerless elk licenses in GMU 2 to address expanding elk population; 6) Increase antlerless elk licenses on the Rio Chama WMA to address a more resident elk population; 7) Increase antlerless elk licenses in GMU 6B in the Valles Caldera and eliminate the mobility impaired hunt because it has not been drawn in the last 4 years and will not be in the next 4 years; 8) Increase elk licenses on Marquez WMA and combine the hunt with the newly acquired LBar property: a) Acquisition of the LBar by NMDGF shifts public ownership from 65% to 69% of Primary Management Zone within GMU 9; 9) Decrease elk licenses overall in GMU 9; 10) Shift late season antlerless elk hunt in GMU 10 to begin earlier in December; 11) Expand Primary Management Zone boundary in GMU 13 to reflect elk use: a) This expansion would shift public land ownership proportion from 58% to 63%; public license numbers will increase slightly to reflect this change; 12) Expand Primary Management Zone boundary in GMU 17, to reflect elk use; a) This expansion would shift public land ownership proportion from 86% to 83%; however, public license numbers will remain unchanged; 13) Decrease some mid and late-October mature bull rifle hunts in GMUs 16A, 16B/22, 16C, and 16E; 14) Eliminate the elk hunt of 3 licenses in GMU 19 (White Sands Missile Range); 15) Create a new antlerless elk hunt in GMU 23 south of NM highway 7; 16) Shift a hunt to later dates in GMU 24; 17) Increase licenses in GMU 30 and open GMU 29 to be hunted in conjunction; 18) Create two new antlerless elk hunts in GMU 34 to occur in late January and early February, and increase Youth Encouragement licenses; 19) Create a new antlerless elk hunt in GMU 36 in late January and increase Youth Encouragement licenses. Additionally, change all MB bag limits to ES; 20) Increase licenses in the combined elk hunts in GMUs 42/47/59 to address an increase in public land access; 21) Include GMU 39 with GMU 43 in a draw hunt - this would not increase licenses; 22) Shift the zone designation in GMU 46 from Special Management Zone to Secondary Management Zone; 23) Shift 25 archery licenses in GMU 48 into the muzzleloader and rifle hunts; 24) Re-distribute the Youth Encouragement licenses in GMU 50 to GMU 51; 25) Eliminate the antlerless hunt north of Sunshine Valley Road in GMU 53; 26) Decrease licenses on Colin Neblett WMA; 27) Decrease licenses on Valle Vidal; 28) Establish an archery hunt in the combined GMU 57/58 area; 29) Re-define "Encouragement Hunts" to be available to resident youth who did not draw a big game hunt in the draw for the first 14-days of availability, then offer to any youth after the first 14-days. This recommendation would remove the ability for seniors to purchase encouragement hunt licenses.