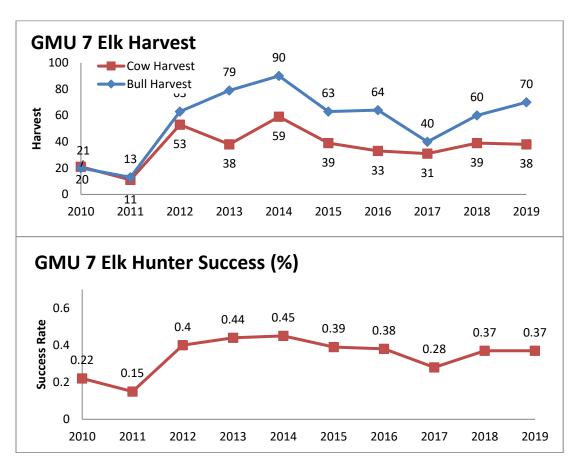

Specific Proposed changes: 5) Increase antlerless elk licenses in GMU 2 to address expanding elk population; 6) Increase antlerless elk licenses on the Rio Chama WMA to address a more resident elk population; 7) Increase antlerless elk licenses in GMU 6B in the Valles Caldera and eliminate the mobility impaired hunt because it has not been drawn in the last 4 years and will not be in the next 4 years; 8) Increase elk licenses on Marquez WMA and combine the hunt with the newly acquired LBar property: a) Acquisition of the LBar by NMDGF shifts public ownership from 65% to 69% of Primary Management Zone within GMU 9; 9) Decrease elk licenses overall in GMU 9; 10) Shift late season antlerless elk hunt in GMU 10 to begin earlier in December; 11) Expand Primary Management Zone boundary in GMU 13 to reflect elk use: a) This expansion would shift public land ownership proportion from 58% to 63%; public license numbers will increase slightly to reflect this change; 12) Expand Primary Management Zone boundary in GMU 17, to reflect elk use; a) This expansion would shift public land ownership proportion from 86% to 83%; however, public license numbers will remain unchanged; 13) Decrease some mid and late-October mature bull rifle hunts in GMUs 16A, 16B/22, 16C, and 16E; 14) Eliminate the elk hunt of 3 licenses in GMU 19 (White Sands Missile Range); 15) Create a new antlerless elk hunt in GMU 23 south of NM highway 7; 16) Shift a hunt to later dates in GMU 24; 17) Increase licenses in GMU 30 and open GMU 29 to be hunted in conjunction; 18) Create two new antlerless elk hunts in GMU 34 to occur in late January and early February, and increase Youth Encouragement licenses; 19) Create a new antlerless elk hunt in GMU 36 in late January and increase Youth Encouragement licenses. Additionally, change all MB bag limits to ES; 20) Increase licenses in the combined elk hunts in GMUs 42/47/59 to address an increase in public land access; 21) Include GMU 39 with GMU 43 in a draw hunt - this would not increase licenses; 22) Shift the zone designation in GMU 46 from Special Management Zone to Secondary Management Zone; 23) Shift 25 archery licenses in GMU 48 into the muzzleloader and rifle hunts; 24) Re-distribute the Youth Encouragement licenses in GMU 50 to GMU 51; 25) Eliminate the antlerless hunt north of Sunshine Valley Road in GMU 53; 26) Decrease licenses on Colin Neblett WMA; 27) Decrease licenses on Valle Vidal; 28) Establish an archery hunt in the combined GMU 57/58 area; 29) Re-define "Encouragement Hunts" to be available to resident youth who did not draw a big game hunt in the draw for the first 14-days of availability, then offer to any youth after the first 14-days. This recommendation would remove the ability for seniors to purchase encouragement hunt licenses.