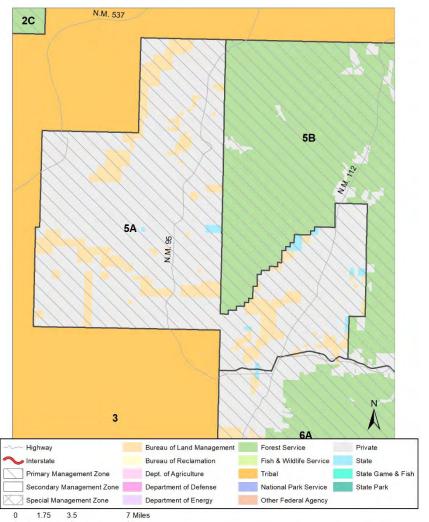

lk can be found throughout these GMUs.

HUNTING – These units are 78% public land and a network of roads provides for very good access throughout the unit. Habitat is characterized by sagebrush flats, canyons, mesas and rimrock with the eastern side of the unit reaching approximately 7,500 feet and offering some opportunity to hunt in ponderosa pine habitat along the higher ridges. Hunter success and number of elk harvested have been slightly increasing through time.

| Population Estimate (2018) | Bull:Cow:Calf | Sustainable Harvest Est. |
|----------------------------|---------------|--------------------------|
| 1,600 - 2,500              | 37:100:39     | 130 – 160 Males          |



**Table of Contents** 

### **Lindrith Herd (GMU 5A)**

### **Opportunity Management**

Unit Map: 5A



BIOLOGY – GMU 5A is considered a standalone elk herd unit, the Lindrith herd. Elk in the Lindrith herd are a mix of year-round residents and migratory individuals who move seasonally throughout the area. Aerial surveys are not conducted regularly, thus, herd productivity is monitored using hunter harvest data. The Lindrith herd is considered stable.

HUNTING – This unit is 16% public land and draw hunting opportunities are on BLM property. Hunters should be aware that not all public land is legally accessible and the Department recommends acquiring BLM maps prior to hunting in order to become familiar with access restrictions. Habitat is predominately sagebrush intermixed with pinyon-juniper forests. Hunter success and satisfaction ratings are both typically high for this herd.

| Popula