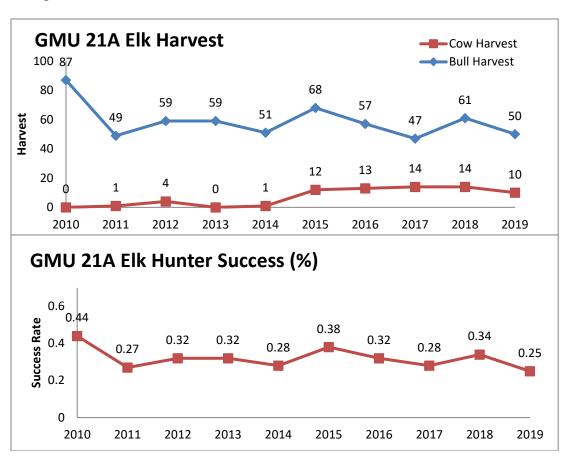

Specific Proposed changes: 5) Increase antlerless elk licenses in GMU 2 to address expanding elk population; 6) Increase antlerless elk licenses on the Rio Chama WMA to address a more resident elk population; 7) Increase antlerless elk licenses in GMU 6B in the Valles Caldera and eliminate the mobility impaired hunt because it has not been drawn in the last 4 years and will not be in the next 4 years; 8) Increase elk licenses on Marquez WMA and combine the hunt with the newly acquired LBar property: a) Acquisition of the LBar by NMDGF shifts public ownership from 65% to 69% of Primary Management Zone within GMU 9; 9) Decrease elk licenses overall in GMU 9; 10) Shift late season antlerless elk hunt in GMU 10 to begin earlier in December; 11) Expand Primary Management Zone boundary in GMU 13 to reflect elk use: a) This expansion would shift public land ownership proportion from 58% to 63%; public license numbers will increase slightly to reflect this change; 12) Expand Primary Management Zone boundary in GMU 17, to reflect elk use; a) This expansion would shift public land ownership proportion from 86% to 83%; however, public license numbers will remain unchanged; 13) Decrease some mid and late-October mature bull rifle hunts in GMUs 16A, 16B/22, 16C, and 16E; 14) Eliminate the elk hunt of 3 licenses in GMU 19 (White Sands Missile Range); 15) Create a new antlerless elk hunt in GMU 23 south of NM highway 7; 16) Shift a hunt to later dates in GMU 24; 17) Increase licenses in GMU 30 and open GMU 29 to be hunted in conjunction; 18) Create two new antlerless elk hunts in GMU 34 to occur in late January and early February, and increase Youth Encouragement licenses; 19) Create a new antlerless elk hunt in GMU 36 in late January and increase Youth Encouragement licenses. Additionally, change all MB bag limits to ES; 20) Increase licenses in the combined elk hunts in GMUs 42/47/59 to address an increase in public land access; 21) Include GMU 39 with GMU 43 in a draw hunt - this would not increase licenses; 22) Shift the zone designation in GMU 46 from Special Management Zone to Secondary Management Zone; 23) Shift 25 archery licenses in GMU 48 into the muzzleloader and rifle hunts; 24) Re-distribute the Youth Encouragement licenses in GMU 50 to GMU 51; 25) Eliminate the antlerless hunt north of Sunshine Valley Road in GMU 53; 26) Decrease licenses on Colin Neblett WMA; 27) Decrease licenses on Valle Vidal; 28) Establish an archery hunt in the combined GMU 57/58 area; 29) Re-define "Encouragement Hunts" to be available to resident youth who did not draw a big game hunt in the draw for the first 14-days of availability, then offer to any youth after the first 14-days. This recommendation would remove the ability for seniors to purchase encouragement hunt licenses.