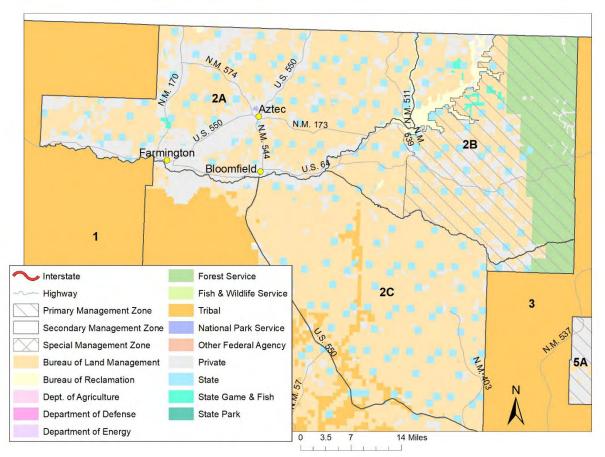

, Mt. Taylor and Zuni Herds</u>



Both quality and opportunity elk hunts are available in the Northwest Region depending on the GMU. The majority of GMUs within this region have steady or slightly increasing herd sizes as well as moderate to high hunter satisfaction. The northwest offers hunting opportunities for all hunters regardless of hunting style, weapon preference, or physical abilities. Rugged backcountry hunts are available in some GMUs containing wilderness areas in addition to mobility impaired hunts in the Mt. Taylor (GMU 9) area. Some herds in the mountainous regions of the northwest are migratory due to snowpack at high elevation, having distinct summer and winter ranges.

### San Juan Herd (GMU 2)

### **Opportunity Management**

Unit Maps: <u>2A</u>, <u>2B</u>, <u>2C</u>



BIOLOGY – GMU 2 is considered a standalone elk herd unit, the San Juan herd. This elk herd is partially migratory with some movements occurring from the Jicarilla Apache Reservation to the east in the spring. It is also likely that some elk move into the area for the winter from the North. Because of the more dispersed nature of the San Juan Herd unit, aerial surveys are not successful and therefore not completed regularly. Rather, the population is monitored using hunter harvest data. The San Juan herd has been stable to slightly increasing and elk can be found throughout these GMUs.

HUNTING – These units are 78% public land and a network of roads provides for very good access throughout the unit. Habitat is characterized by sagebrush flats, canyons, mesas and rimrock with the eastern