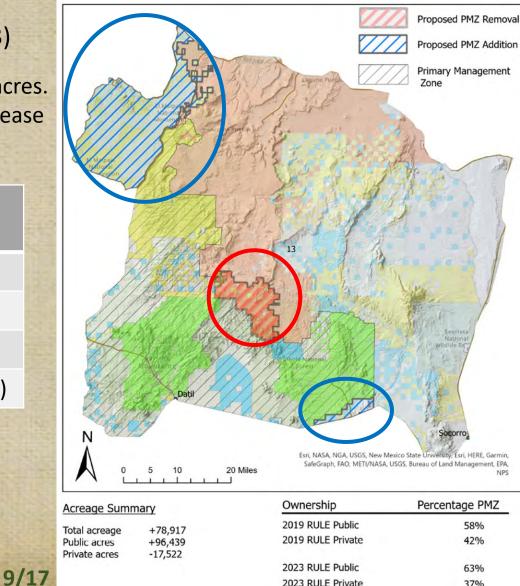

Specific Proposed changes: 5) Increase antlerless elk licenses in GMU 2 to address expanding elk population; 6) Increase antierless elk licenses on the Rio Chama WMA to address a more resident elk population: 7) Increase antlerless elk licenses in GMU 6B in the Valles Caldera and eliminate the mobility impaired hunt because it has not been drawn in the last 4 years and will not be in the next 4 years; 8) Increase elk licenses on Marquez WMA and combine the hunt with the newly acquired LBar property: a) Acquisition of the LBar by NMDGF shifts public ownership from 65% to 69% of Primary Management Zone within GMU 9; 9) Decrease elk licenses overall in GMU 9; 10) Shift late season antlerless elk hunt in GMU 10 to begin earlier in December; 11) Expand Primary Management Zone boundary in GMU 13 to reflect elk use: a) This expansion would shift public land ownership proportion from 58% to 63%; public license numbers will increase slightly to reflect this change; 12) Expand Primary Management Zone boundary in GMU 17, to reflect elk use; a) This expansion would shift public land ownership proportion from 86% to 83%; however, public license numbers will remain unchanged; 13) Decrease some mid and late-October mature bull rifle hunts in GMUs 16A, 16B/22, 16C, and 16E; 14) Eliminate the elk hunt of 3 licenses in GMU 19 (White Sands Missile Range); 15) Create a new antlerless elk hunt in GMU 23 south of NM highway 7; 16) Shift a hunt to later dates in GMU 24; 17) Increase licenses in GMU 30 and open GMU 29 to be hunted in conjunction; 18) Create two new antlerless elk hunts in GMU 34 to occur in late January and early February, and increase Youth Encouragement licenses; 19) Create a new antlerless elk hunt in GMU 36 in late January and increase Youth Encouragement licenses. Additionally, change all MB bag limits to ES; 20) Increase licenses in the combined elk hunts in GMUs 42/47/59 to address an increase in public land access; 21) Include GMU 39 with GMU 43 in a draw hunt - this would not increase licenses; 22) Shift the zone designation in GMU 46 from Special Management Zone to Secondary Management Zone; 23) Shift 25 archery licenses in GMU 48 into the muzzleloader and rifle hunts; 24) Re-distribute the Youth Encouragement licenses in GMU 50 to GMU 51; 25) Eliminate the antlerless hunt north of Sunshine Valley Road in GMU 53; 26) Decrease licenses on Colin Neblett WMA; 27) Decrease licenses on Valle Vidal; 28) Establish an archery hunt in the combined GMU 57/58 area; 29) Re-define "Encouragement Hunts" to be available to resident youth who did not draw a big game hunt in the draw for the first 14-days of availability, then offer to any youth after the first 14-days. This recommendation would remove the ability for seniors to purchase encouragement hunt licenses.