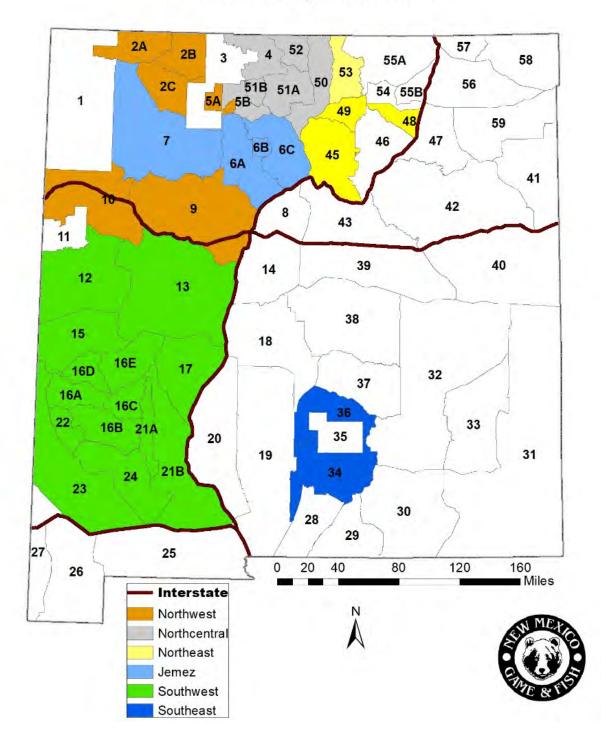

**19.31.14.14 ELK HUNTS IN PRIMARY MANAGEMENT ZONES:** This section lists elk management information and subsequent hunting opportunities for GMUs in elk regions where a primary management zone has been established. The listed information includes regional elk population information, management goals, harvest objectives, total number of hunting opportunities, GMUs or areas open for hunting, season dates, hunt codes, bag limits, big-game legal sporting arms, number of licenses available in the public draw and the number and type of authorizations available for private lands within the primary management zone of each GMU.

(1) Optimal opportunity management within primary management zones in GMUs 2, 5A, 9 and 10.

(2) Foundational resource information for the northwest region is indicated below:

| northwest region pop   | ulation information | sustainable harvest pursuant to goals |                    |                   |
|------------------------|---------------------|---------------------------------------|--------------------|-------------------|
|                        | population estimate |                                       |                    |                   |
|                        | (rounded to nearest |                                       |                    |                   |
| <mark>herd unit</mark> | <u>100)</u>         | bull:cow:calf ratio                   | <mark>bulls</mark> | <mark>cows</mark> |
| San Juan (GMU 2)       | <u>2300-2900</u>    | <u>35:100:32</u>                      | <u>140-200</u>     | <u>180-220</u>    |
| Lindrith (GMU 5A)      | <u>2200-2500</u>    | <u>35:100:32</u>                      | <u>140-180</u>     | <u>170-200</u>    |
| Mt. Taylor (GMU 9)     | <u>1000-2100</u>    | <u>26:100:28</u>                      | <u>40-100</u>      | <u>0</u>          |
| <u>Zuni (GMU 10)</u>   | <u>1500-1800</u>    | <u>35:100:32</u>                      | <u>110-150</u>     | <u>140-160</u>    |

North central region: primary management zones in GMUs 4, 5B, 50, 51 and 52.

51 and 52.

C.

(1)

(2)

| ~ | - | <br>~ - |
|---|---|---------|
|   |   |         |
|   |   |         |
|   |   |         |
|   |   |         |

Foundational resource information for the north central region shall be as indicated

Optimal opportunity management within primary management zones in GMUs 4, 5B, 50,

below:

| north central region population   | sustainable har<br>to goals | vest pursuant          |                        |                        |
|-----------------------------------|-----------------------------|------------------------|------------------------|------------------------|
|                                   |                             |                        |                        |                        |
| herd unit                         | 100)                        | bull:cow:calf ratio    | bulls                  | cows                   |
| Chama-San Antonio (GMUs 4,        | <u>25300-29000</u>          | <u>38:100:35</u>       | <u>1690-2200</u>       | <u>2070-2370</u>       |
| 5B, 50, 51 <mark>,</mark> and 52) | <mark>23600-27300</mark>    | <mark>38:100:40</mark> | <mark>1740-2400</mark> | <mark>2000-2590</mark> |