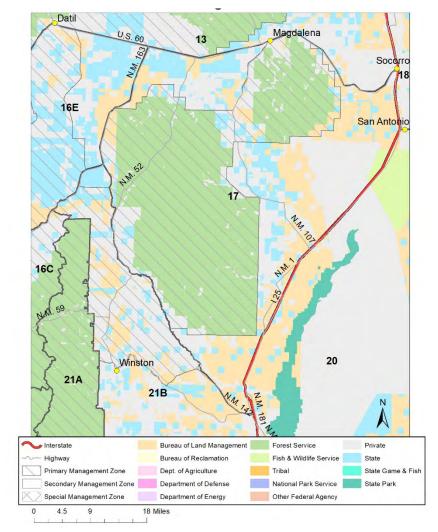

Specific Proposed changes: 5) Increase antlerless elk licenses in GMU 2 to address expanding elk population; 6) Increase antierless elk licenses on the Rio Chama WMA to address a more resident elk population: 7) Increase antlerless elk licenses in GMU 6B in the Valles Caldera and eliminate the mobility impaired hunt because it has not been drawn in the last 4 years and will not be in the next 4 years; 8) Increase elk licenses on Marquez WMA and combine the hunt with the newly acquired LBar property: a) Acquisition of the LBar by NMDGF shifts public ownership from 65% to 69% of Primary Management Zone within GMU 9; 9) Decrease elk licenses overall in GMU 9; 10) Shift late season antlerless elk hunt in GMU 10 to begin earlier in December; 11) Expand Primary Management Zone boundary in GMU 13 to reflect elk use: a) This expansion would shift public land ownership proportion from 58% to 63%; public license numbers will increase slightly to reflect this change; 12) Expand Primary Management Zone boundary in GMU 17, to reflect elk use; a) This expansion would shift public land ownership proportion from 86% to 83%; however, public license numbers will remain unchanged; 13) Decrease some mid and late-October mature bull rifle hunts in GMUs 16A, 16B/22, 16C, and 16E; 14) Eliminate the elk hunt of 3 licenses in GMU 19 (White Sands Missile Range); 15) Create a new antlerless elk hunt in GMU 23 south of NM highway 7; 16) Shift a hunt to later dates in GMU 24; 17) Increase licenses in GMU 30 and open GMU 29 to be hunted in conjunction; 18) Create two new antlerless elk hunts in GMU 34 to occur in late January and early February, and increase Youth Encouragement licenses; 19) Create a new antlerless elk hunt in GMU 36 in late January and increase Youth Encouragement licenses. Additionally, change all MB bag limits to ES; 20) Increase licenses in the combined elk hunts in GMUs 42/47/59 to address an increase in public land access; 21) Include GMU 39 with GMU 43 in a draw hunt - this would not increase licenses; 22) Shift the zone designation in GMU 46 from Special Management Zone to Secondary Management Zone; 23) Shift 25 archery licenses in GMU 48 into the muzzleloader and rifle hunts; 24) Re-distribute the Youth Encouragement licenses in GMU 50 to GMU 51; 25) Eliminate the antlerless hunt north of Sunshine Valley Road in GMU 53; 26) Decrease licenses on Colin Neblett WMA; 27) Decrease licenses on Valle Vidal; 28) Establish an archery hunt in the combined GMU 57/58 area; 29) Re-define "Encouragement Hunts" to be available to resident youth who did not draw a big game hunt in the draw for the first 14-days of availability, then offer to any youth after the first 14-days. This recommendation would remove the ability for seniors to purchase encouragement hunt licenses.