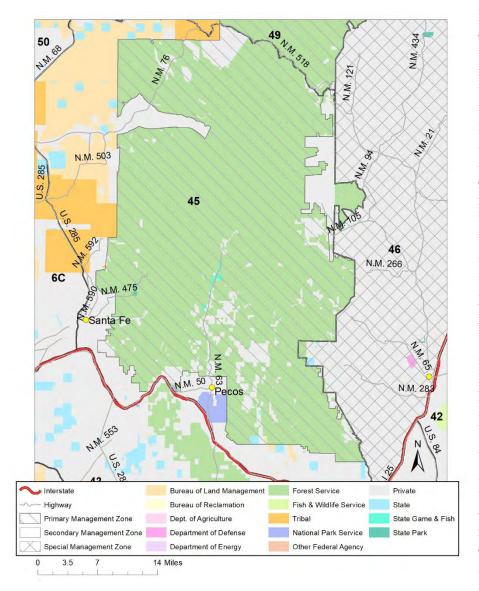

s Peak, and Peñasco Herds

0 5 10 20 Miles

The Northeast Region offers a variety of elk hunting opportunities with habitats ranging from eastern plains to alpine, and it can accommodate each individual's unique hunting style. Elk populations are strong and most herds are stable to increasing. Habitats range from semi-arid grass and scrubland to sub-alpine forests within high elevation wilderness areas. Much of the hunting opportunities within these herds is offered in predominately public land areas with moderate to good access. Although the Northeast doesn't receive as much attention for producing large antlered elk, those who draw a license stand a good chance at harvesting an elk and some large-antlered bulls may be taken.

# Pecos Herd (GMU 45) Quality Management Unit Map: <u>45</u>



**BIOLOGY – GMU 45 is** considered a standalone elk herd unit, the Pecos herd. Habitats range from pinyon-juniper woodlands in the lower elevations to high elevation mixed-conifer forests and alpine tundra. Snow accumulation forces elk to migrate annually from the higher elevations to the lower elevations in the surrounding regions during winter months. Due to the dense tree cover in most of the unit, aerial surveys are not productive and not flown often. The herd is assessed mostly based on hunter harvest survey data. The Pecos herd is considered stable.

HUNTING – This unit is 74% public land and contains some of the highest peaks in New Mexico. Road access to this unit is good in some places while the Pecos Wilderness Area restricts vehicular access for a large portion of the unit. Th