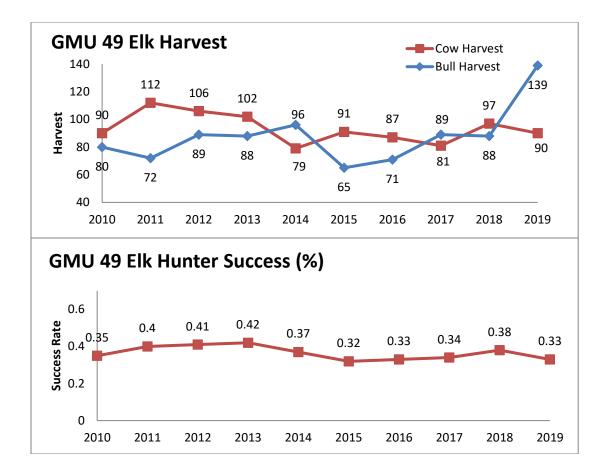

Specific Proposed changes: 5) Increase antlerless elk licenses in GMU 2 to address expanding elk population; 6) Increase antierless elk licenses on the Rio Chama WMA to address a more resident elk population: 7) Increase antlerless elk licenses in GMU 6B in the Valles Caldera and eliminate the mobility impaired hunt because it has not been drawn in the last 4 years and will not be in the next 4 years; 8) Increase elk licenses on Marquez WMA and combine the hunt with the newly acquired LBar property: a) Acquisition of the LBar by NMDGF shifts public ownership from 65% to 69% of Primary Management Zone within GMU 9; 9) Decrease elk licenses overall in GMU 9; 10) Shift late season antlerless elk hunt in GMU 10 to begin earlier in December; 11) Expand Primary Management Zone boundary in GMU 13 to reflect elk use: a) This expansion would shift public land ownership proportion from 58% to 63%; public license numbers will increase slightly to reflect this change; 12) Expand Primary Management Zone boundary in GMU 17, to reflect elk use; a) This expansion would shift public land ownership proportion from 86% to 83%; however, public license numbers will remain unchanged; 13) Decrease some mid and late-October mature bull rifle hunts in GMUs 16A, 16B/22, 16C, and 16E; 14) Eliminate the elk hunt of 3 licenses in GMU 19 (White Sands Missile Range); 15) Create a new antlerless elk hunt in GMU 23 south of NM highway 7; 16) Shift a hunt to later dates in GMU 24; 17) Increase licenses in GMU 30 and open GMU 29 to be hunted in conjunction; 18) Create two new antlerless elk hunts in GMU 34 to occur in late January and early February, and increase Youth Encouragement licenses; 19) Create a new antlerless elk hunt in GMU 36 in late January and increase Youth Encouragement licenses. Additionally, change all MB bag limits to ES; 20) Increase licenses in the combined elk hunts in GMUs 42/47/59 to address an increase in public land access; 21) Include GMU 39 with GMU 43 in a draw hunt - this would not increase licenses; 22) Shift the zone designation in GMU 46 from Special Management Zone to Secondary Management Zone; 23) Shift 25 archery licenses in GMU 48 into the muzzleloader and rifle hunts; 24) Re-distribute the Youth Encouragement licenses in GMU 50 to GMU 51; 25) Eliminate the antlerless hunt north of Sunshine Valley Road in GMU 53; 26) Decrease licenses on Colin Neblett WMA; 27) Decrease licenses on Valle Vidal; 28) Establish an archery hunt in the combined GMU 57/58 area; 29) Re-define "Encouragement Hunts" to be available to resident youth who did not draw a big game hunt in the draw for the first 14-days of availability, then offer to any youth after the first 14-days. This recommendation would remove the ability for seniors to purchase encouragement hunt licenses.