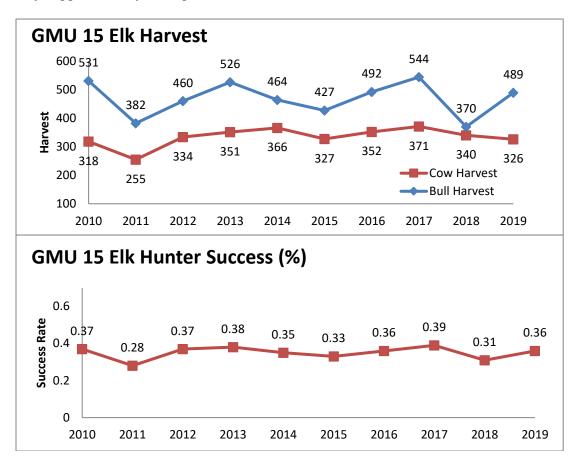

Specific Proposed changes: 5) Increase antlerless elk licenses in GMU 2 to address expanding elk population; 6) Increase antierless elk licenses on the Rio Chama WMA to address a more resident elk population: 7) Increase antlerless elk licenses in GMU 6B in the Valles Caldera and eliminate the mobility impaired hunt because it has not been drawn in the last 4 years and will not be in the next 4 years; 8) Increase elk licenses on Marquez WMA and combine the hunt with the newly acquired LBar property: a) Acquisition of the LBar by NMDGF shifts public ownership from 65% to 69% of Primary Management Zone within GMU 9; 9) Decrease elk licenses overall in GMU 9; 10) Shift late season antlerless elk hunt in GMU 10 to begin earlier in December; 11) Expand Primary Management Zone boundary in GMU 13 to reflect elk use: a) This expansion would shift public land ownership proportion from 58% to 63%; public license numbers will increase slightly to reflect this change; 12) Expand Primary Management Zone boundary in GMU 17, to reflect elk use; a) This expansion would shift public land ownership proportion from 86% to 83%; however, public license numbers will remain unchanged; 13) Decrease some mid and late-October mature bull rifle hunts in GMUs 16A, 16B/22, 16C, and 16E; 14) Eliminate the elk hunt of 3 licenses in GMU 19 (White Sands Missile Range); 15) Create a new antlerless elk hunt in GMU 23 south of NM highway 7; 16) Shift a hunt to later dates in GMU 24; 17) Increase licenses in GMU 30 and open GMU 29 to be hunted in conjunction; 18) Create two new antlerless elk hunts in GMU 34 to occur in late January and early February, and increase Youth Encouragement licenses; 19) Create a new antlerless elk hunt in GMU 36 in late January and increase Youth Encouragement licenses. Additionally, change all MB bag limits to ES; 20) Increase licenses in the combined elk hunts in GMUs 42/47/59 to address an increase in public land access; 21) Include GMU 39 with GMU 43 in a draw hunt - this would not increase licenses; 22) Shift the zone designation in GMU 46 from Special Management Zone to Secondary Management Zone; 23) Shift 25 archery licenses in GMU 48 into the muzzleloader and rifle hunts; 24) Re-distribute the Youth Encouragement licenses in GMU 50 to GMU 51; 25) Eliminate the antlerless hunt north of Sunshine Valley Road in GMU 53; 26) Decrease licenses on Colin Neblett WMA; 27) Decrease licenses on Valle Vidal; 28) Establish an archery hunt in the combined GMU 57/58 area; 29) Re-define "Encouragement Hunts" to be available to resident youth who did not draw a big game hunt in the draw for the first 14-days of availability, then offer to any youth after the first 14-days. This recommendation would remove the ability for seniors to purchase encouragement hunt licenses.