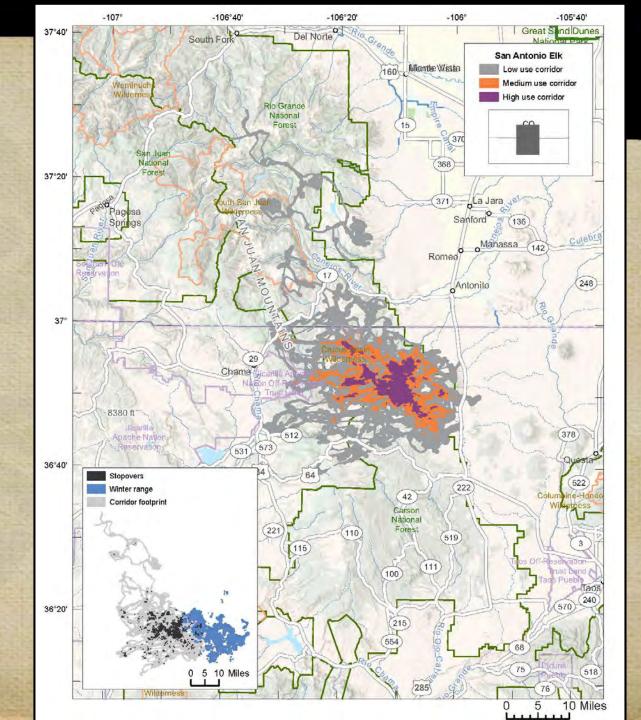

Specific Proposed changes: 5) Increase antlerless elk licenses in GMU 2 to address expanding elk population; 6) Increase antierless elk licenses on the Rio Chama WMA to address a more resident elk population: 7) Increase antlerless elk licenses in GMU 6B in the Valles Caldera and eliminate the mobility impaired hunt because it has not been drawn in the last 4 years and will not be in the next 4 years; 8) Increase elk licenses on Marquez WMA and combine the hunt with the newly acquired LBar property: a) Acquisition of the LBar by NMDGF shifts public ownership from 65% to 69% of Primary Management Zone within GMU 9; 9) Decrease elk licenses overall in GMU 9; 10) Shift late season antlerless elk hunt in GMU 10 to begin earlier in December; 11) Expand Primary Management Zone boundary in GMU 13 to reflect elk use: a) This expansion would shift public land ownership proportion from 58% to 63%; public license numbers will increase slightly to reflect this change; 12) Expand Primary Management Zone boundary in GMU 17, to reflect elk use; a) This expansion would shift public land ownership proportion from 86% to 83%; however, public license numbers will remain unchanged; 13) Decrease some mid and late-October mature bull rifle hunts in GMUs 16A, 16B/22, 16C, and 16E; 14) Eliminate the elk hunt of 3 licenses in GMU 19 (White Sands Missile Range); 15) Create a new antlerless elk hunt in GMU 23 south of NM highway 7; 16) Shift a hunt to later dates in GMU 24; 17) Increase licenses in GMU 30 and open GMU 29 to be hunted in conjunction; 18) Create two new antlerless elk hunts in GMU 34 to occur in late January and early February, and increase Youth Encouragement licenses; 19) Create a new antlerless elk hunt in GMU 36 in late January and increase Youth Encouragement licenses. Additionally, change all MB bag limits to ES; 20) Increase licenses in the combined elk hunts in GMUs 42/47/59 to address an increase in public land access; 21) Include GMU 39 with GMU 43 in a draw hunt - this would not increase licenses; 22) Shift the zone designation in GMU 46 from Special Management Zone to Secondary Management Zone; 23) Shift 25 archery licenses in GMU 48 into the muzzleloader and rifle hunts; 24) Re-distribute the Youth Encouragement licenses in GMU 50 to GMU 51; 25) Eliminate the antlerless hunt north of Sunshine Valley Road in GMU 53; 26) Decrease licenses on Colin Neblett WMA; 27) Decrease licenses on Valle Vidal; 28) Establish an archery hunt in the combined GMU 57/58 area; 29) Re-define "Encouragement Hunts" to be available to resident youth who did not draw a big game hunt in the draw for the first 14-days of availability, then offer to any youth after the first 14-days. This recommendation would remove the ability for seniors to purchase encouragement hunt licenses.