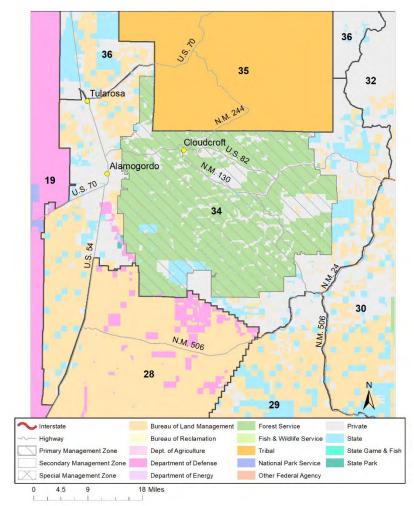

Specific Proposed changes: 5) Increase antlerless elk licenses in GMU 2 to address expanding elk population; 6) Increase antierless elk licenses on the Rio Chama WMA to address a more resident elk population: 7) Increase antlerless elk licenses in GMU 6B in the Valles Caldera and eliminate the mobility impaired hunt because it has not been drawn in the last 4 years and will not be in the next 4 years; 8) Increase elk licenses on Marquez WMA and combine the hunt with the newly acquired LBar property: a) Acquisition of the LBar by NMDGF shifts public ownership from 65% to 69% of Primary Management Zone within GMU 9; 9) Decrease elk licenses overall in GMU 9; 10) Shift late season antlerless elk hunt in GMU 10 to begin earlier in December; 11) Expand Primary Management Zone boundary in GMU 13 to reflect elk use: a) This expansion would shift public land ownership proportion from 58% to 63%; public license numbers will increase slightly to reflect this change; 12) Expand Primary Management Zone boundary in GMU 17, to reflect elk use; a) This expansion would shift public land ownership proportion from 86% to 83%; however, public license numbers will remain unchanged; 13) Decrease some mid and late-October mature bull rifle hunts in GMUs 16A, 16B/22, 16C, and 16E; 14) Eliminate the elk hunt of 3 licenses in GMU 19 (White Sands Missile Range); 15) Create a new antlerless elk hunt in GMU 23 south of NM highway 7; 16) Shift a hunt to later dates in GMU 24; 17) Increase licenses in GMU 30 and open GMU 29 to be hunted in conjunction; 18) Create two new antlerless elk hunts in GMU 34 to occur in late January and early February, and increase Youth Encouragement licenses; 19) Create a new antlerless elk hunt in GMU 36 in late January and increase Youth Encouragement licenses. Additionally, change all MB bag limits to ES; 20) Increase licenses in the combined elk hunts in GMUs 42/47/59 to address an increase in public land access; 21) Include GMU 39 with GMU 43 in a draw hunt - this would not increase licenses; 22) Shift the zone designation in GMU 46 from Special Management Zone to Secondary Management Zone; 23) Shift 25 archery licenses in GMU 48 into the muzzleloader and rifle hunts; 24) Re-distribute the Youth Encouragement licenses in GMU 50 to GMU 51; 25) Eliminate the antlerless hunt north of Sunshine Valley Road in GMU 53; 26) Decrease licenses on Colin Neblett WMA; 27) Decrease licenses on Valle Vidal; 28) Establish an archery hunt in the combined GMU 57/58 area; 29) Re-define "Encouragement Hunts" to be available to resident youth who did not draw a big game hunt in the draw for the first 14-days of availability, then offer to any youth after the first 14-days. This recommendation would remove the ability for seniors to purchase encouragement hunt licenses.

**OS. "Wildlife management area" or "WMA"** shall mean those areas as described in 19.34.5 NMAC Wildlife Management Areas.

[19.31.14.7 NMAC - Rp, 19.31.14.7 NMAC, 4/1/2023]

**19.31.14.8 ADJUSTMENT OF LICENSES**, **PERMITS**, **AND AUTHORIZATIONS:** The director, with the verbal concurrence of the chairperson <u>of the New Mexico state game commission</u> or their designee, may adjust the number of licenses, **permits**, or authorizations, up or down by no more than twenty percent to address significant changes in population levels or to address critical department management needs. GMU 34 elk licenses and authorizations may be adjusted beyond this amount as necessary to meet management objectives. <u>These</u> This adjustments\_may be applied to any or all permits, authorizations, or licenses for elk in a specific GMU or designated area.