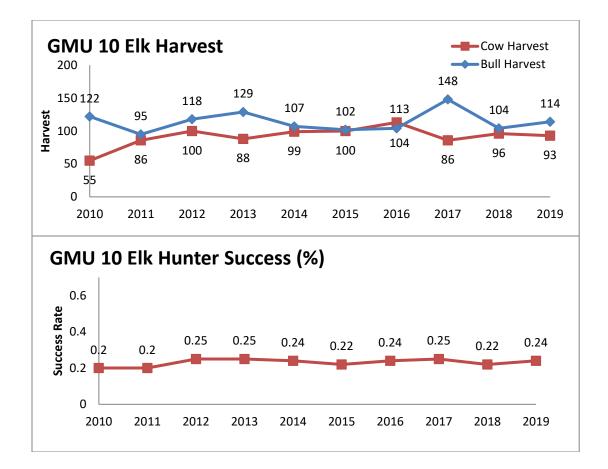

(1) Optimal opportunity management within primary management zones in GMUs 2, 5A, 9 and 10.

(2) Foundational resource information for the northwest region is indicated below:

| northwest region pop   | ulation information | sustainable harvest pursuant to goals |                    |                   |
|------------------------|---------------------|---------------------------------------|--------------------|-------------------|
|                        | population estimate |                                       |                    |                   |
|                        | (rounded to nearest |                                       |                    |                   |
| <mark>herd unit</mark> | <u>100)</u>         | bull:cow:calf ratio                   | <mark>bulls</mark> | <mark>cows</mark> |
| San Juan (GMU 2)       | <u>2300-2900</u>    | <u>35:100:32</u>                      | <u>140-200</u>     | <u>180-220</u>    |
| Lindrith (GMU 5A)      | <u>2200-2500</u>    | <u>35:100:32</u>                      | <u>140-180</u>     | <u>170-200</u>    |
| Mt. Taylor (GMU 9)     | <u>1000-2100</u>    | <u>26:100:28</u>                      | <u>40-100</u>      | <u>0</u>          |
| <u>Zuni (GMU 10)</u>   | <u>1500-1800</u>    | <u>35:100:32</u>                      | <u>110-150</u>     | <u>140-160</u>    |

| northwest region popul          | lation information               | <del>sustainable harvest pursuant to goals</del> |                      |                      |
|---------------------------------|----------------------------------|--------------------------------------------------|----------------------|----------------------|
|                                 | <mark>population estimate</mark> |                                                  |                      |                      |
|                                 | <del>(rounded to nearest</del>   |                                                  |                      |                      |
| <mark>herd-unit</mark>          | <mark>100)</mark>                | <mark>bull:cow:calf ratio</mark>                 | <mark>bulls</mark>   | <mark>cows</mark>    |
| <mark>San Juan (GMU 2)</mark>   | <mark>1600-2500</mark>           | <mark>37:100:39</mark>                           | <mark>130-160</mark> | <mark>150-170</mark> |
| <mark>Lindrith (GMU 5A)</mark>  | <mark>2000-2300</mark>           | <mark>34:100:36</mark>                           | <mark>140-170</mark> | <mark>160-190</mark> |
| <mark>Mt. Taylor (GMU 9)</mark> | <del>1000-2100</del>             | <mark>25:100:16</mark>                           | <mark>40-100</mark>  | <del>0</del>         |
| <mark>Zuni (GMU-10)</mark>      | <mark>900-1900</mark>            | <mark>37:100:46</mark>                           | <mark>100-130</mark> | <mark>110-140</mark> |

B.

|       |                  | total licenses by bag limit |                            |                                   |                              |
|-------|------------------|-----------------------------|----------------------------|-----------------------------------|------------------------------|
| GMU   | management goals | MB, ES-1, ES-3              | Α                          | ES-2                              | total licenses               |
| 2     | OOM              | <u>259</u> 235              | <u>323<mark>235</mark></u> | 282                               | <u>864<mark>752</mark></u>   |
| 5A    | OOM              | 250                         | 250                        | 65                                | 565                          |
| 9     | OOM              | <u>228<mark>267</mark></u>  | 0                          | <u>281<mark>375</mark></u>        | <u>509<mark>642</mark></u>   |
| 10    | OOM              | 206                         | 324                        | 368                               | 898                          |
| Total |                  | <u>943<mark>958</mark></u>  | <u>897<mark>809</mark></u> | <mark>996<mark>1090</mark></mark> | <u>2836<mark>2857</mark></u> |

 89/809
 9961090
 28362857

 (3)
 Public draw elk hunts listing the eligibility requirements or restrictions, GMUs or areas, hunt dates, hunt codes, number of licenses, bag limits and big-game legal sporting arms shall be as indicated below.