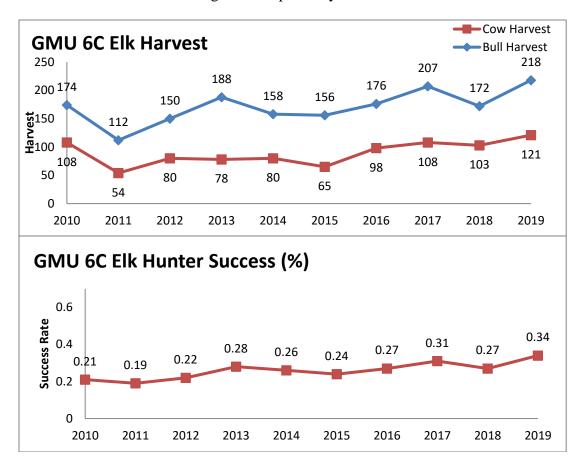

B.

|       |                  | total licenses by bag limit |                            |                                   |                              |
|-------|------------------|-----------------------------|----------------------------|-----------------------------------|------------------------------|
| GMU   | management goals | MB, ES-1, ES-3              | Α                          | ES-2                              | total licenses               |
| 2     | OOM              | <u>259</u> 235              | <u>323<mark>235</mark></u> | 282                               | <u>864<mark>752</mark></u>   |
| 5A    | OOM              | 250                         | 250                        | 65                                | 565                          |
| 9     | OOM              | <u>228<mark>267</mark></u>  | 0                          | <u>281<mark>375</mark></u>        | <u>509<mark>642</mark></u>   |
| 10    | OOM              | 206                         | 324                        | 368                               | 898                          |
| Total |                  | <u>943<mark>958</mark></u>  | <u>897<mark>809</mark></u> | <mark>996<mark>1090</mark></mark> | <u>2836<mark>2857</mark></u> |