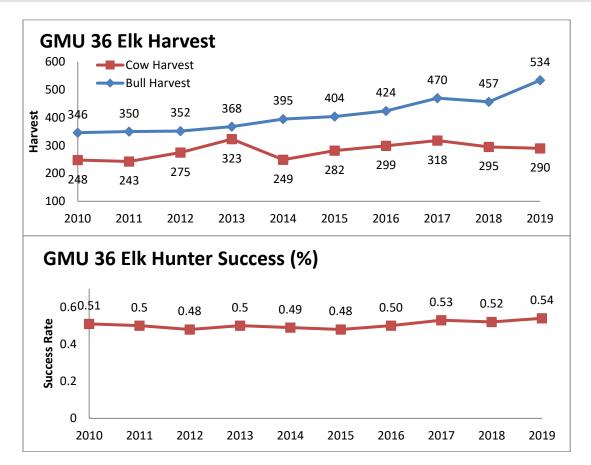

Specific Proposed changes: 5) Increase antlerless elk licenses in GMU 2 to address expanding elk population; 6) Increase antierless elk licenses on the Rio Chama WMA to address a more resident elk population: 7) Increase antlerless elk licenses in GMU 6B in the Valles Caldera and eliminate the mobility impaired hunt because it has not been drawn in the last 4 years and will not be in the next 4 years; 8) Increase elk licenses on Marquez WMA and combine the hunt with the newly acquired LBar property: a) Acquisition of the LBar by NMDGF shifts public ownership from 65% to 69% of Primary Management Zone within GMU 9; 9) Decrease elk licenses overall in GMU 9; 10) Shift late season antlerless elk hunt in GMU 10 to begin earlier in December; 11) Expand Primary Management Zone boundary in GMU 13 to reflect elk use: a) This expansion would shift public land ownership proportion from 58% to 63%; public license numbers will increase slightly to reflect this change; 12) Expand Primary Management Zone boundary in GMU 17, to reflect elk use; a) This expansion would shift public land ownership proportion from 86% to 83%; however, public license numbers will remain unchanged; 13) Decrease some mid and late-October mature bull rifle hunts in GMUs 16A, 16B/22, 16C, and 16E; 14) Eliminate the elk hunt of 3 licenses in GMU 19 (White Sands Missile Range); 15) Create a new antlerless elk hunt in GMU 23 south of NM highway 7; 16) Shift a hunt to later dates in GMU 24; 17) Increase licenses in GMU 30 and open GMU 29 to be hunted in conjunction; 18) Create two new antlerless elk hunts in GMU 34 to occur in late January and early February, and increase Youth Encouragement licenses; 19) Create a new antlerless elk hunt in GMU 36 in late January and increase Youth Encouragement licenses. Additionally, change all MB bag limits to ES; 20) Increase licenses in the combined elk hunts in GMUs 42/47/59 to address an increase in public land access; 21) Include GMU 39 with GMU 43 in a draw hunt - this would not increase licenses; 22) Shift the zone designation in GMU 46 from Special Management Zone to Secondary Management Zone; 23) Shift 25 archery licenses in GMU 48 into the muzzleloader and rifle hunts; 24) Re-distribute the Youth Encouragement licenses in GMU 50 to GMU 51; 25) Eliminate the antlerless hunt north of Sunshine Valley Road in GMU 53; 26) Decrease licenses on Colin Neblett WMA; 27) Decrease licenses on Valle Vidal; 28) Establish an archery hunt in the combined GMU 57/58 area; 29) Re-define "Encouragement Hunts" to be available to resident youth who did not draw a big game hunt in the draw for the first 14-days of availability, then offer to any youth after the first 14-days. This recommendation would remove the ability for seniors to purchase encouragement hunt licenses.