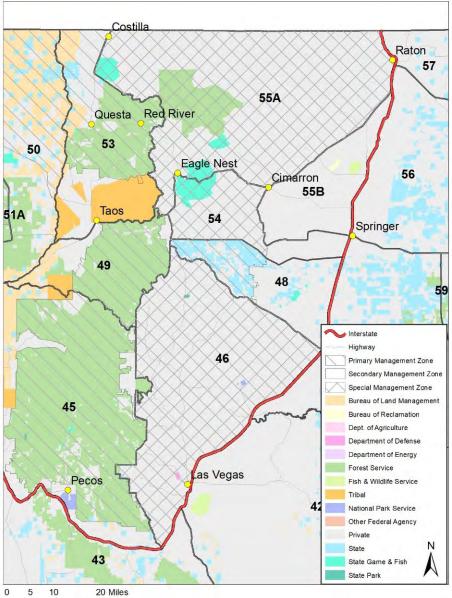

unit for those looking to get away from roads. Elk populations are monitored annually via aerial composition surveys; population sizes are estimated using a combination of annual composition data as well as annual hunter harvest survey data. The herd is considered to be increasing.

HUNTING – This unit is comprised of 53% public land and road access is good. This unit is managed as a quality area, and success rates are consistently high. This unit has one of the highest bull to cow ratios in the state, and large bulls are harvested every year. GMU 36 has

some of the highest bull to cow ratios in the state so bull hunters should be able to observe quite a few males and can be picky about their harvest. Hunter success rates are consistently higher than the state average in this unit.







## Northeast Region – Pecos, Whites Peak, and Peñasco Herds

0 5 10 20 Miles

The Northeast Region offers a variety of elk hunting opportunities with habitats ranging from eastern plains to alpine, and it can accommodate each individual's unique hunting style. Elk populations are strong and most herds are stable to increasing. Habitats range from semi-arid grass and scrubland to sub-alpine forests within high elevation wilderness areas. Much of the hunting opportunities within these herds is offered in predominately public land areas with moderate to good access. Although the Northeast doesn't receive as much attention for producing large antlered elk, those who draw a license stand a good chance at harvesting an elk and some large-antlered bulls may be taken.

# Pecos Herd (GMU 45) Qual