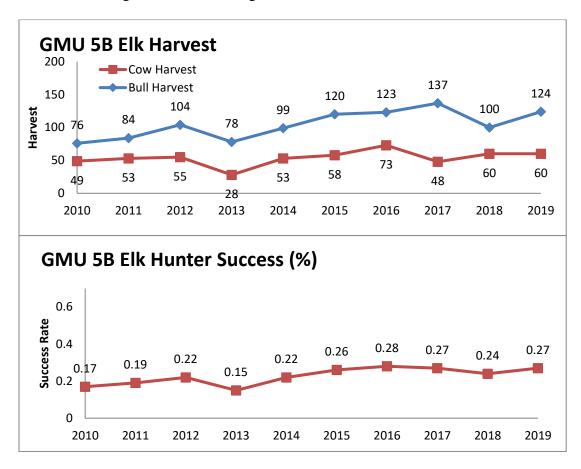

North central region: primary management zones in GMUs 4, 5B, 50, 51 and 52.

51 and 52.

C.

(1)

(2)

| ~ | - | <br>~ - |
|---|---|---------|
|   |   |         |
|   |   |         |
|   |   |         |
|   |   |         |

Foundational resource information for the north central region shall be as indicated

Optimal opportunity management within primary management zones in GMUs 4, 5B, 50,

below:

| north central region population   | sustainable har<br>to goals | vest pursuant          |                        |                        |
|-----------------------------------|-----------------------------|------------------------|------------------------|------------------------|
|                                   |                             |                        |                        |                        |
| herd unit                         | 100)                        | bull:cow:calf ratio    | bulls                  | cows                   |
| Chama-San Antonio (GMUs 4,        | <u>25300-29000</u>          | <u>38:100:35</u>       | <u>1690-2200</u>       | <u>2070-2370</u>       |
| 5B, 50, 51 <mark>,</mark> and 52) | <mark>23600-27300</mark>    | <mark>38:100:40</mark> | <mark>1740-2400</mark> | <mark>2000-2590</mark> |

|       |                  | total licenses by bag limit |                            |      |                              |  |  |
|-------|------------------|-----------------------------|----------------------------|------|------------------------------|--|--|
| GMU   | management goals | MB, ES-1, ES-3, MB/A        | Α                          | ES-2 | total licenses               |  |  |
| 4     | OOM              | 1060                        | <u>665<mark>660</mark></u> | 475  | <u>2200<mark>2195</mark></u> |  |  |
| 5B    | OOM              | 367                         | 188                        | 160  | 715                          |  |  |
| 50    | OOM              | 331                         | 117                        | 156  | 604                          |  |  |
| 51    | OOM              | 970                         | 909                        | 434  | 2313                         |  |  |
| 52    | OOM              | 685                         | 406                        | 500  | 1591                         |  |  |
| Total |                  | 3413                        | 22852280                   | 1725 | 7423 <mark>7418</mark>       |  |  |