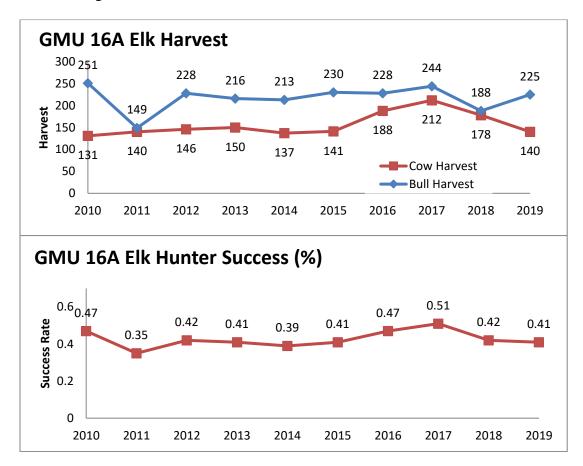

Specific Proposed changes: 5) Increase antlerless elk licenses in GMU 2 to address expanding elk population; 6) Increase antierless elk licenses on the Rio Chama WMA to address a more resident elk population: 7) Increase antlerless elk licenses in GMU 6B in the Valles Caldera and eliminate the mobility impaired hunt because it has not been drawn in the last 4 years and will not be in the next 4 years; 8) Increase elk licenses on Marquez WMA and combine the hunt with the newly acquired LBar property: a) Acquisition of the LBar by NMDGF shifts public ownership from 65% to 69% of Primary Management Zone within GMU 9; 9) Decrease elk licenses overall in GMU 9; 10) Shift late season antlerless elk hunt in GMU 10 to begin earlier in December; 11) Expand Primary Management Zone boundary in GMU 13 to reflect elk use: a) This expansion would shift public land ownership proportion from 58% to 63%; public license numbers will increase slightly to reflect this change; 12) Expand Primary Management Zone boundary in GMU 17, to reflect elk use; a) This expansion would shift public land ownership proportion from 86% to 83%; however, public license numbers will remain unchanged; 13) Decrease some mid and late-October mature bull rifle hunts in GMUs 16A, 16B/22, 16C, and 16E; 14) Eliminate the elk hunt of 3 licenses in GMU 19 (White Sands Missile Range); 15) Create a new antlerless elk hunt in GMU 23 south of NM highway 7; 16) Shift a hunt to later dates in GMU 24; 17) Increase licenses in GMU 30 and open GMU 29 to be hunted in conjunction; 18) Create two new antlerless elk hunts in GMU 34 to occur in late January and early February, and increase Youth Encouragement licenses; 19) Create a new antlerless elk hunt in GMU 36 in late January and increase Youth Encouragement licenses. Additionally, change all MB bag limits to ES; 20) Increase licenses in the combined elk hunts in GMUs 42/47/59 to address an increase in public land access; 21) Include GMU 39 with GMU 43 in a draw hunt - this would not increase licenses; 22) Shift the zone designation in GMU 46 from Special Management Zone to Secondary Management Zone; 23) Shift 25 archery licenses in GMU 48 into the muzzleloader and rifle hunts; 24) Re-distribute the Youth Encouragement licenses in GMU 50 to GMU 51; 25) Eliminate the antlerless hunt north of Sunshine Valley Road in GMU 53; 26) Decrease licenses on Colin Neblett WMA; 27) Decrease licenses on Valle Vidal; 28) Establish an archery hunt in the combined GMU 57/58 area; 29) Re-define "Encouragement Hunts" to be available to resident youth who did not draw a big game hunt in the draw for the first 14-days of availability, then offer to any youth after the first 14-days. This recommendation would remove the ability for seniors to purchase encouragement hunt licenses.