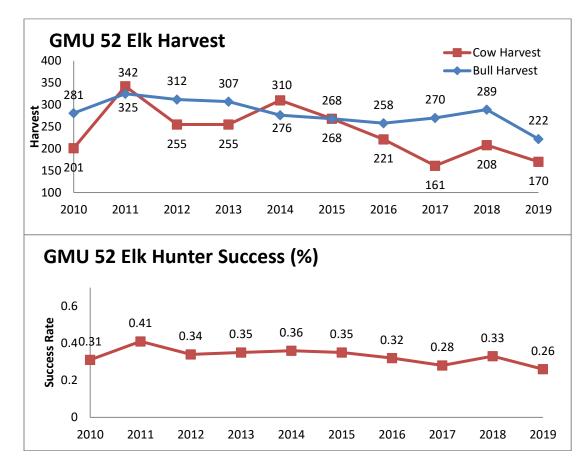

North central region: primary management zones in GMUs 4, 5B, 50, 51 and 52.

51 and 52.

C.

(1)

(2)

| ~ | - | <br>~ - |
|---|---|---------|
|   |   |         |
|   |   |         |
|   |   |         |
|   |   |         |

Foundational resource information for the north central region shall be as indicated

Optimal opportunity management within primary management zones in GMUs 4, 5B, 50,

below:

| north central region population   | sustainable har<br>to goals | vest pursuant          |                        |                        |
|-----------------------------------|-----------------------------|------------------------|------------------------|------------------------|
|                                   |                             |                        |                        |                        |
| herd unit                         | 100)                        | bull:cow:calf ratio    | bulls                  | cows                   |
| Chama-San Antonio (GMUs 4,        | <u>25300-29000</u>          | <u>38:100:35</u>       | <u>1690-2200</u>       | <u>2070-2370</u>       |
| 5B, 50, 51 <mark>,</mark> and 52) | <mark>23600-27300</mark>    | <mark>38:100:40</mark> | <mark>1740-2400</mark> | <mark>2000-2590</mark> |

|       |                  | total licenses by bag limit |                            |      |                              |  |  |
|-------|------------------|-----------------------------|----------------------------|------|------------------------------|--|--|
| GMU   | management goals | MB, ES-1, ES-3, MB/A        | Α                          | ES-2 | total licenses               |  |  |
| 4     | OOM              | 1060                        | <u>665<mark>660</mark></u> | 475  | <u>2200<mark>2195</mark></u> |  |  |
| 5B    | OOM              | 367                         | 188                        | 160  | 715                          |  |  |
| 50    | OOM              | 331                         | 117                        | 156  | 604                          |  |  |
| 51    | OOM              | 970                         | 909                        | 434  | 2313                         |  |  |
| 52    | OOM              | 685                         | 406                        | 500  | 1591                         |  |  |
| Total |                  | 3413                        | 22852280                   | 1725 | 7423 <mark>7418</mark>       |  |  |