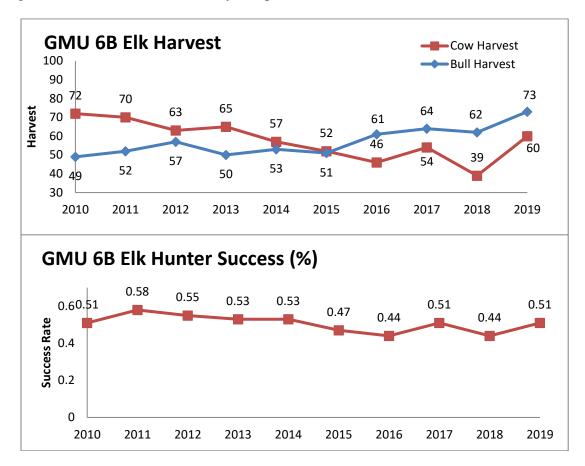

|       |                  | total licenses by bag limit |                            |      |                              |  |  |
|-------|------------------|-----------------------------|----------------------------|------|------------------------------|--|--|
| GMU   | management goals | MB, ES-1, ES-3, MB/A        | Α                          | ES-2 | total licenses               |  |  |
| 4     | OOM              | 1060                        | <u>665<mark>660</mark></u> | 475  | <u>2200<mark>2195</mark></u> |  |  |
| 5B    | OOM              | 367                         | 188                        | 160  | 715                          |  |  |
| 50    | OOM              | 331                         | 117                        | 156  | 604                          |  |  |
| 51    | OOM              | 970                         | 909                        | 434  | 2313                         |  |  |
| 52    | OOM              | 685                         | 406                        | 500  | 1591                         |  |  |
| Total |                  | 3413                        | 22852280                   | 1725 | 7423 <mark>7418</mark>       |  |  |