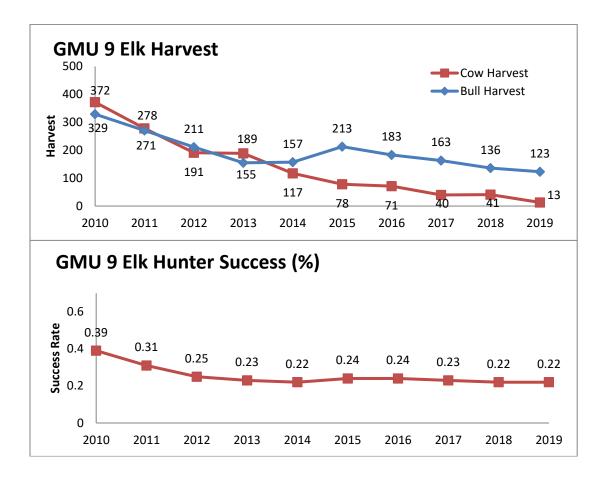

(1) Optimal opportunity management within primary management zones in GMUs 2, 5A, 9 and 10.

(2) Foundational resource information for the northwest region is indicated below:

| northwest region pop   | ulation information | sustainable harvest pursuant to goals |                    |                   |
|------------------------|---------------------|---------------------------------------|--------------------|-------------------|
|                        | population estimate |                                       |                    |                   |
|                        | (rounded to nearest |                                       |                    |                   |
| <mark>herd unit</mark> | <u>100)</u>         | bull:cow:calf ratio                   | <mark>bulls</mark> | <mark>cows</mark> |
| San Juan (GMU 2)       | <u>2300-2900</u>    | <u>35:100:32</u>                      | <u>140-200</u>     | <u>180-220</u>    |
| Lindrith (GMU 5A)      | <u>2200-2500</u>    | <u>35:100:32</u>                      | <u>140-180</u>     | <u>170-200</u>    |
| Mt. Taylor (GMU 9)     | <u>1000-2100</u>    | <u>26:100:28</u>                      | <u>40-100</u>      | <u>0</u>          |
| <u>Zuni (GMU 10)</u>   | <u>1500-1800</u>    | <u>35:100:32</u>                      | <u>110-150</u>     | <u>140-160</u>    |

| northwest region popul          | lation information               | <del>sustainable harvest pursuant to goals</del> |                      |                      |
|---------------------------------|----------------------------------|--------------------------------------------------|----------------------|----------------------|
|                                 | <mark>population estimate</mark> |                                                  |                      |                      |
|                                 | <del>(rounded to nearest</del>   |                                                  |                      |                      |
| <mark>herd-unit</mark>          | <mark>100)</mark>                | <mark>bull:cow:calf ratio</mark>                 | <mark>bulls</mark>   | <mark>cows</mark>    |
| <mark>San Juan (GMU 2)</mark>   | <mark>1600-2500</mark>           | <mark>37:100:39</mark>                           | <mark>130-160</mark> | <mark>150-170</mark> |
| <mark>Lindrith (GMU 5A)</mark>  | <mark>2000-2300</mark>           | <mark>34:100:36</mark>                           | <mark>140-170</mark> | <mark>160-190</mark> |
| <mark>Mt. Taylor (GMU 9)</mark> | <del>1000-2100</del>             | <mark>25:100:16</mark>                           | <mark>40-100</mark>  | <del>0</del>         |
| <mark>Zuni (GMU-10)</mark>      | <mark>900-1900</mark>            | <mark>37:100:46</mark>                           | <mark>100-130</mark> | <mark>110-140</mark> |

B.

|       |                  | total licenses by bag limit |                            |                                   |                              |
|-------|------------------|-----------------------------|----------------------------|-----------------------------------|------------------------------|
| GMU   | management goals | MB, ES-1, ES-3              | Α                          | ES-2                              | total licenses               |
| 2     | OOM              | <u>259</u> 235              | <u>323<mark>235</mark></u> | 282                               | <u>864<mark>752</mark></u>   |
| 5A    | OOM              | 250                         | 250                        | 65                                | 565                          |
| 9     | OOM              | <u>228<mark>267</mark></u>  | 0                          | <u>281<mark>375</mark></u>        | <u>509<mark>642</mark></u>   |
| 10    | OOM              | 206                         | 324                        | 368                               | 898                          |
| Total |                  | <u>943<mark>958</mark></u>  | <u>897<mark>809</mark></u> | <mark>996<mark>1090</mark></mark> | <u>2836<mark>2857</mark></u> |