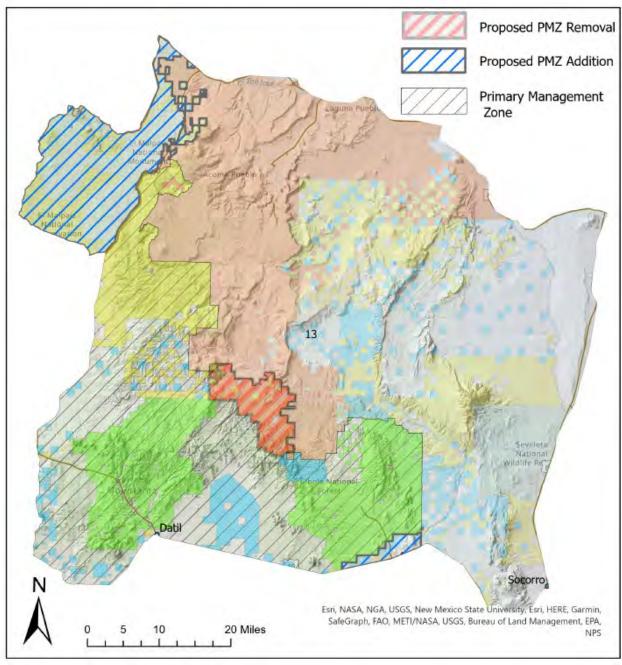

Specific Proposed changes: 5) Increase antlerless elk licenses in GMU 2 to address expanding elk population; 6) Increase antierless elk licenses on the Rio Chama WMA to address a more resident elk population: 7) Increase antlerless elk licenses in GMU 6B in the Valles Caldera and eliminate the mobility impaired hunt because it has not been drawn in the last 4 years and will not be in the next 4 years; 8) Increase elk licenses on Marquez WMA and combine the hunt with the newly acquired LBar property: a) Acquisition of the LBar by NMDGF shifts public ownership from 65% to 69% of Primary Management Zone within GMU 9; 9) Decrease elk licenses overall in GMU 9; 10) Shift late season antlerless elk hunt in GMU 10 to begin earlier in December; 11) Expand Primary Management Zone boundary in GMU 13 to reflect elk use: a) This expansion would shift public land ownership proportion from 58% to 63%; public license numbers will increase slightly to reflect this change; 12) Expand Primary Management Zone boundary in GMU 17, to reflect elk use; a) This expansion would shift public land ownership proportion from 86% to 83%; however, public license numbers will remain unchanged; 13) Decrease some mid and late-October mature bull rifle hunts in GMUs 16A, 16B/22, 16C, and 16E; 14) Eliminate the elk hunt of 3 licenses in GMU 19 (White Sands Missile Range); 15) Create a new antlerless elk hunt in GMU 23 south of NM highway 7; 16) Shift a hunt to later dates in GMU 24; 17) Increase licenses in GMU 30 and open GMU 29 to be hunted in conjunction; 18) Create two new antlerless elk hunts in GMU 34 to occur in late January and early February, and increase Youth Encouragement licenses; 19) Create a new antlerless elk hunt in GMU 36 in late January and increase Youth Encouragement licenses. Additionally, change all MB bag limits to ES; 20) Increase licenses in the combined elk hunts in GMUs 42/47/59 to address an increase in public land access; 21) Include GMU 39 with GMU 43 in a draw hunt - this would not increase licenses; 22) Shift the zone designation in GMU 46 from Special Management Zone to Secondary Management Zone; 23) Shift 25 archery licenses in GMU 48 into the muzzleloader and rifle hunts; 24) Re-distribute the Youth Encouragement licenses in GMU 50 to GMU 51; 25) Eliminate the antlerless hunt north of Sunshine Valley Road in GMU 53; 26) Decrease licenses on Colin Neblett WMA; 27) Decrease licenses on Valle Vidal; 28) Establish an archery hunt in the combined GMU 57/58 area; 29) Re-define "Encouragement Hunts" to be available to resident youth who did not draw a big game hunt in the draw for the first 14-days of availability, then offer to any youth after the first 14-days. This recommendation would remove the ability for seniors to purchase encouragement hunt licenses.