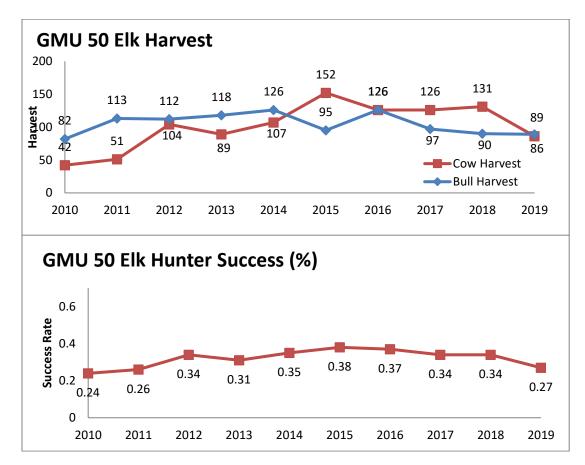

North central region: primary management zones in GMUs 4, 5B, 50, 51 and 52.

51 and 52.

C.

(1)

(2)

| ~ | - | <br>~ - |
|---|---|---------|
|   |   |         |
|   |   |         |
|   |   |         |
|   |   |         |

Foundational resource information for the north central region shall be as indicated

Optimal opportunity management within primary management zones in GMUs 4, 5B, 50,

below:

| north central region population   | sustainable har<br>to goals | vest pursuant          |                        |                        |
|-----------------------------------|-----------------------------|------------------------|------------------------|------------------------|
|                                   |                             |                        |                        |                        |
| herd unit                         | 100)                        | bull:cow:calf ratio    | bulls                  | cows                   |
| Chama-San Antonio (GMUs 4,        | <u>25300-29000</u>          | <u>38:100:35</u>       | <u>1690-2200</u>       | <u>2070-2370</u>       |
| 5B, 50, 51 <mark>,</mark> and 52) | <mark>23600-27300</mark>    | <mark>38:100:40</mark> | <mark>1740-2400</mark> | <mark>2000-2590</mark> |

|       |                  | total licenses by bag limit |                            |      |                              |  |  |
|-------|------------------|-----------------------------|----------------------------|------|------------------------------|--|--|
| GMU   | management goals | MB, ES-1, ES-3, MB/A        | Α                          | ES-2 | total licenses               |  |  |
| 4     | OOM              | 1060                        | <u>665<mark>660</mark></u> | 475  | <u>2200<mark>2195</mark></u> |  |  |
| 5B    | OOM              | 367                         | 188                        | 160  | 715                          |  |  |
| 50    | OOM              | 331                         | 117                        | 156  | 604                          |  |  |
| 51    | OOM              | 970                         | 909                        | 434  | 2313                         |  |  |
| 52    | OOM              | 685                         | 406                        | 500  | 1591                         |  |  |
| Total |                  | 3413                        | 22852280                   | 1725 | 7423 <mark>7418</mark>       |  |  |