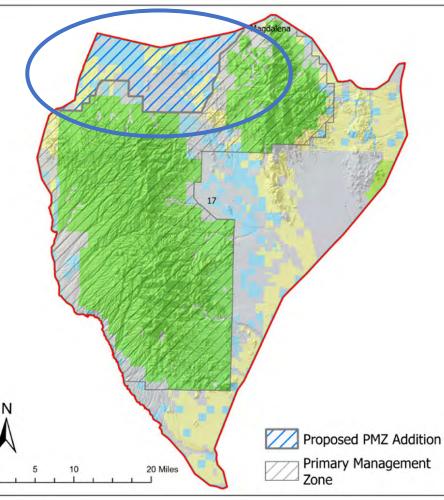

Specific Proposed changes: 5) Increase antlerless elk licenses in GMU 2 to address expanding elk population; 6) Increase antierless elk licenses on the Rio Chama WMA to address a more resident elk population: 7) Increase antlerless elk licenses in GMU 6B in the Valles Caldera and eliminate the mobility impaired hunt because it has not been drawn in the last 4 years and will not be in the next 4 years; 8) Increase elk licenses on Marquez WMA and combine the hunt with the newly acquired LBar property: a) Acquisition of the LBar by NMDGF shifts public ownership from 65% to 69% of Primary Management Zone within GMU 9; 9) Decrease elk licenses overall in GMU 9; 10) Shift late season antlerless elk hunt in GMU 10 to begin earlier in December; 11) Expand Primary Management Zone boundary in GMU 13 to reflect elk use: a) This expansion would shift public land ownership proportion from 58% to 63%; public license numbers will increase slightly to reflect this change; 12) Expand Primary Management Zone boundary in GMU 17, to reflect elk use; a) This expansion would shift public land ownership proportion from 86% to 83%; however, public license numbers will remain unchanged; 13) Decrease some mid and late-October mature bull rifle hunts in GMUs 16A, 16B/22, 16C, and 16E; 14) Eliminate the elk hunt of 3 licenses in GMU 19 (White Sands Missile Range); 15) Create a new antlerless elk hunt in GMU 23 south of NM highway 7; 16) Shift a hunt to later dates in GMU 24; 17) Increase licenses in GMU 30 and open GMU 29 to be hunted in conjunction; 18) Create two new antlerless elk hunts in GMU 34 to occur in late January and early February, and increase Youth Encouragement licenses; 19) Create a new antlerless elk hunt in GMU 36 in late January and increase Youth Encouragement licenses. Additionally, change all MB bag limits to ES; 20) Increase licenses in the combined elk hunts in GMUs 42/47/59 to address an increase in public land access; 21) Include GMU 39 with GMU 43 in a draw hunt - this would not increase licenses; 22) Shift the zone designation in GMU 46 from Special Management Zone to Secondary Management Zone; 23) Shift 25 archery licenses in GMU 48 into the muzzleloader and rifle hunts; 24) Re-distribute the Youth Encouragement licenses in GMU 50 to GMU 51; 25) Eliminate the antlerless hunt north of Sunshine Valley Road in GMU 53; 26) Decrease licenses on Colin Neblett WMA; 27) Decrease licenses on Valle Vidal; 28) Establish an archery hunt in the combined GMU 57/58 area; 29) Re-define "Encouragement Hunts" to be available to resident youth who did not draw a big game hunt in the draw for the first 14-days of availability, then offer to any youth after the first 14-days. This recommendation would remove the ability for seniors to purchase encouragement hunt licenses.