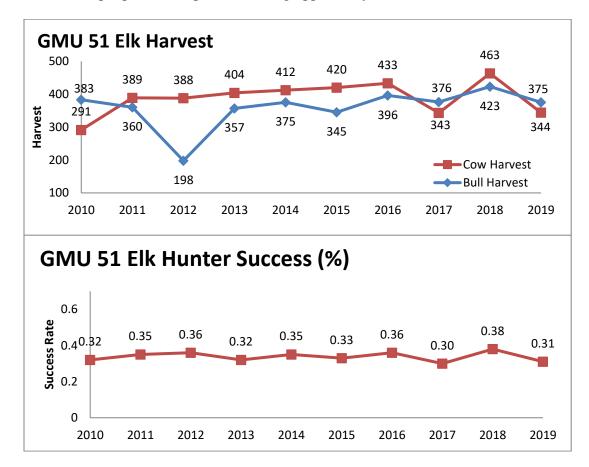

North central region: primary management zones in GMUs 4, 5B, 50, 51 and 52.

51 and 52.

C.

(1)

(2)

| ~ | - | <br>~ - |
|---|---|---------|
|   |   |         |
|   |   |         |
|   |   |         |
|   |   |         |

Foundational resource information for the north central region shall be as indicated

Optimal opportunity management within primary management zones in GMUs 4, 5B, 50,

below:

| north central region population   | sustainable har<br>to goals | vest pursuant          |                        |                        |
|-----------------------------------|-----------------------------|------------------------|------------------------|------------------------|
|                                   |                             |                        |                        |                        |
| herd unit                         | 100)                        | bull:cow:calf ratio    | bulls                  | cows                   |
| Chama-San Antonio (GMUs 4,        | <u>25300-29000</u>          | <u>38:100:35</u>       | <u>1690-2200</u>       | <u>2070-2370</u>       |
| 5B, 50, 51 <mark>,</mark> and 52) | <mark>23600-27300</mark>    | <mark>38:100:40</mark> | <mark>1740-2400</mark> | <mark>2000-2590</mark> |

|       |                  | total licenses by bag limit |                            |      |                              |  |  |
|-------|------------------|-----------------------------|----------------------------|------|------------------------------|--|--|
| GMU   | management goals | MB, ES-1, ES-3, MB/A        | Α                          | ES-2 | total licenses               |  |  |
| 4     | OOM              | 1060                        | <u>665<mark>660</mark></u> | 475  | <u>2200<mark>2195</mark></u> |  |  |
| 5B    | OOM              | 367                         | 188                        | 160  | 715                          |  |  |
| 50    | OOM              | 331                         | 117                        | 156  | 604                          |  |  |
| 51    | OOM              | 970                         | 909                        | 434  | 2313                         |  |  |
| 52    | OOM              | 685                         | 406                        | 500  | 1591                         |  |  |
| Total |                  | 3413                        | 22852280                   | 1725 | 7423 <mark>7418</mark>       |  |  |