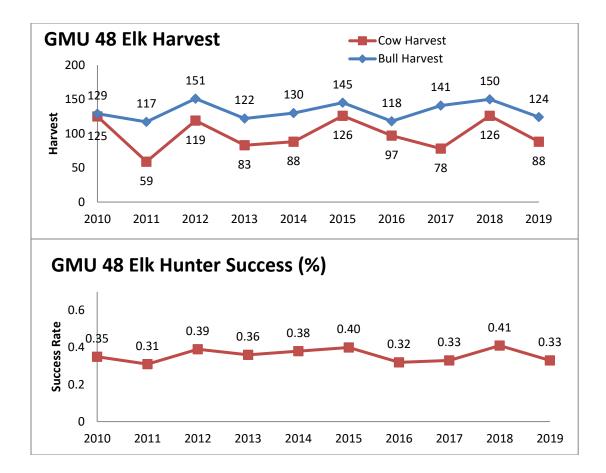

Specific Proposed changes: 5) Increase antlerless elk licenses in GMU 2 to address expanding elk population; 6) Increase antierless elk licenses on the Rio Chama WMA to address a more resident elk population: 7) Increase antlerless elk licenses in GMU 6B in the Valles Caldera and eliminate the mobility impaired hunt because it has not been drawn in the last 4 years and will not be in the next 4 years; 8) Increase elk licenses on Marquez WMA and combine the hunt with the newly acquired LBar property: a) Acquisition of the LBar by NMDGF shifts public ownership from 65% to 69% of Primary Management Zone within GMU 9; 9) Decrease elk licenses overall in GMU 9; 10) Shift late season antlerless elk hunt in GMU 10 to begin earlier in December; 11) Expand Primary Management Zone boundary in GMU 13 to reflect elk use: a) This expansion would shift public land ownership proportion from 58% to 63%; public license numbers will increase slightly to reflect this change; 12) Expand Primary Management Zone boundary in GMU 17, to reflect elk use; a) This expansion would shift public land ownership proportion from 86% to 83%; however, public license numbers will remain unchanged; 13) Decrease some mid and late-October mature bull rifle hunts in GMUs 16A, 16B/22, 16C, and 16E; 14) Eliminate the elk hunt of 3 licenses in GMU 19 (White Sands Missile Range); 15) Create a new antlerless elk hunt in GMU 23 south of NM highway 7; 16) Shift a hunt to later dates in GMU 24; 17) Increase licenses in GMU 30 and open GMU 29 to be hunted in conjunction; 18) Create two new antlerless elk hunts in GMU 34 to occur in late January and early February, and increase Youth Encouragement licenses; 19) Create a new antlerless elk hunt in GMU 36 in late January and increase Youth Encouragement licenses. Additionally, change all MB bag limits to ES; 20) Increase licenses in the combined elk hunts in GMUs 42/47/59 to address an increase in public land access; 21) Include GMU 39 with GMU 43 in a draw hunt - this would not increase licenses; 22) Shift the zone designation in GMU 46 from Special Management Zone to Secondary Management Zone; 23) Shift 25 archery licenses in GMU 48 into the muzzleloader and rifle hunts; 24) Re-distribute the Youth Encouragement licenses in GMU 50 to GMU 51; 25) Eliminate the antlerless hunt north of Sunshine Valley Road in GMU 53; 26) Decrease licenses on Colin Neblett WMA; 27) Decrease licenses on Valle Vidal; 28) Establish an archery hunt in the combined GMU 57/58 area; 29) Re-define "Encouragement Hunts" to be available to resident youth who did not draw a big game hunt in the draw for the first 14-days of availability, then offer to any youth after the first 14-days. This recommendation would remove the ability for seniors to purchase encouragement hunt licenses.