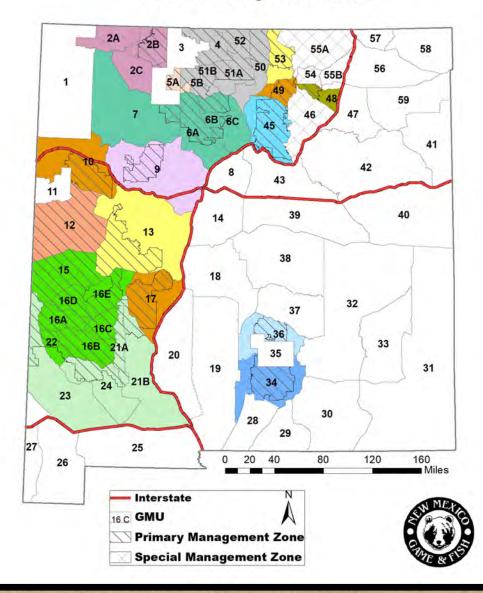

**19.31.14.14 ELK HUNTS IN PRIMARY MANAGEMENT ZONES:** This section lists elk management information and subsequent hunting opportunities for GMUs in elk regions where a primary management zone has been established. The listed information includes regional elk population information, management goals, harvest objectives, total number of hunting opportunities, GMUs or areas open for hunting, season dates, hunt codes, bag limits, big-game legal sporting arms, number of licenses available in the public draw and the number and type of authorizations available for private lands within the primary management zone of each GMU.