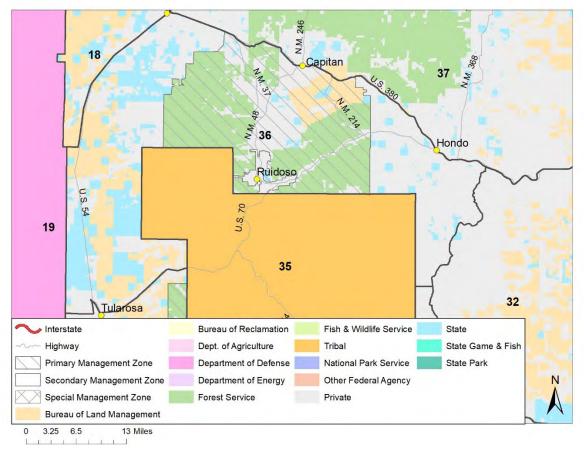

Specific Proposed changes: 5) Increase antlerless elk licenses in GMU 2 to address expanding elk population; 6) Increase antierless elk licenses on the Rio Chama WMA to address a more resident elk population: 7) Increase antlerless elk licenses in GMU 6B in the Valles Caldera and eliminate the mobility impaired hunt because it has not been drawn in the last 4 years and will not be in the next 4 years; 8) Increase elk licenses on Marquez WMA and combine the hunt with the newly acquired LBar property: a) Acquisition of the LBar by NMDGF shifts public ownership from 65% to 69% of Primary Management Zone within GMU 9; 9) Decrease elk licenses overall in GMU 9; 10) Shift late season antlerless elk hunt in GMU 10 to begin earlier in December; 11) Expand Primary Management Zone boundary in GMU 13 to reflect elk use: a) This expansion would shift public land ownership proportion from 58% to 63%; public license numbers will increase slightly to reflect this change; 12) Expand Primary Management Zone boundary in GMU 17, to reflect elk use; a) This expansion would shift public land ownership proportion from 86% to 83%; however, public license numbers will remain unchanged; 13) Decrease some mid and late-October mature bull rifle hunts in GMUs 16A, 16B/22, 16C, and 16E; 14) Eliminate the elk hunt of 3 licenses in GMU 19 (White Sands Missile Range); 15) Create a new antlerless elk hunt in GMU 23 south of NM highway 7; 16) Shift a hunt to later dates in GMU 24; 17) Increase licenses in GMU 30 and open GMU 29 to be hunted in conjunction; 18) Create two new antlerless elk hunts in GMU 34 to occur in late January and early February, and increase Youth Encouragement licenses; 19) Create a new antlerless elk hunt in GMU 36 in late January and increase Youth Encouragement licenses. Additionally, change all MB bag limits to ES; 20) Increase licenses in the combined elk hunts in GMUs 42/47/59 to address an increase in public land access; 21) Include GMU 39 with GMU 43 in a draw hunt - this would not increase licenses; 22) Shift the zone designation in GMU 46 from Special Management Zone to Secondary Management Zone; 23) Shift 25 archery licenses in GMU 48 into the muzzleloader and rifle hunts; 24) Re-distribute the Youth Encouragement licenses in GMU 50 to GMU 51; 25) Eliminate the antlerless hunt north of Sunshine Valley Road in GMU 53; 26) Decrease licenses on Colin Neblett WMA; 27) Decrease licenses on Valle Vidal; 28) Establish an archery hunt in the combined GMU 57/58 area; 29) Re-define "Encouragement Hunts" to be available to resident youth who did not draw a big game hunt in the draw for the first 14-days of availability, then offer to any youth after the first 14-days. This recommendation would remove the ability for seniors to purchase encouragement hunt licenses.