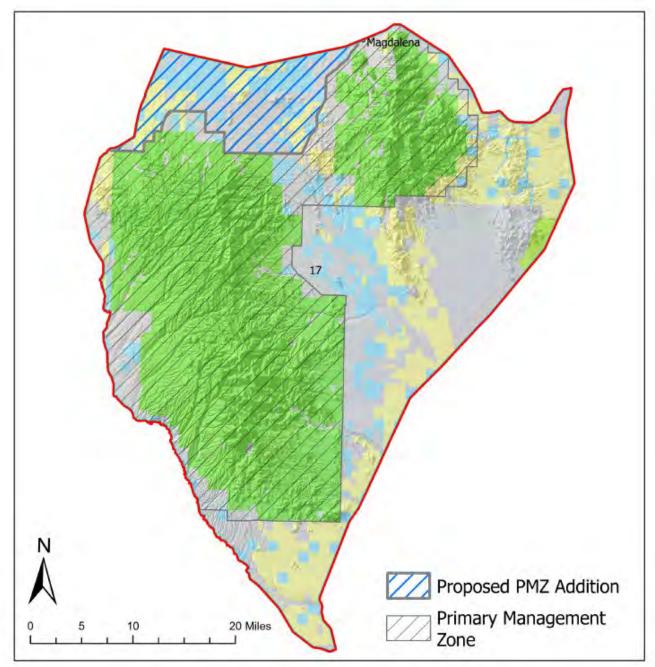

Specific Proposed changes: 5) Increase antlerless elk licenses in GMU 2 to address expanding elk population; 6) Increase antierless elk licenses on the Rio Chama WMA to address a more resident elk population: 7) Increase antlerless elk licenses in GMU 6B in the Valles Caldera and eliminate the mobility impaired hunt because it has not been drawn in the last 4 years and will not be in the next 4 years; 8) Increase elk licenses on Marquez WMA and combine the hunt with the newly acquired LBar property: a) Acquisition of the LBar by NMDGF shifts public ownership from 65% to 69% of Primary Management Zone within GMU 9; 9) Decrease elk licenses overall in GMU 9; 10) Shift late season antlerless elk hunt in GMU 10 to begin earlier in December; 11) Expand Primary Management Zone boundary in GMU 13 to reflect elk use: a) This expansion would shift public land ownership proportion from 58% to 63%; public license numbers will increase slightly to reflect this change; 12) Expand Primary Management Zone boundary in GMU 17, to reflect elk use; a) This expansion would shift public land ownership proportion from 86% to 83%; however, public license numbers will remain unchanged; 13) Decrease some mid and late-October mature bull rifle hunts in GMUs 16A, 16B/22, 16C, and 16E; 14) Eliminate the elk hunt of 3 licenses in GMU 19 (White Sands Missile Range); 15) Create a new antlerless elk hunt in GMU 23 south of NM highway 7; 16) Shift a hunt to later dates in GMU 24; 17) Increase licenses in GMU 30 and open GMU 29 to be hunted in conjunction; 18) Create two new antlerless elk hunts in GMU 34 to occur in late January and early February, and increase Youth Encouragement licenses; 19) Create a new antlerless elk hunt in GMU 36 in late January and increase Youth Encouragement licenses. Additionally, change all MB bag limits to ES; 20) Increase licenses in the combined elk hunts in GMUs 42/47/59 to address an increase in public land access; 21) Include GMU 39 with GMU 43 in a draw hunt - this would not increase licenses; 22) Shift the zone designation in GMU 46 from Special Management Zone to Secondary Management Zone; 23) Shift 25 archery licenses in GMU 48 into the muzzleloader and rifle hunts; 24) Re-distribute the Youth Encouragement licenses in GMU 50 to GMU 51; 25) Eliminate the antlerless hunt north of Sunshine Valley Road in GMU 53; 26) Decrease licenses on Colin Neblett WMA; 27) Decrease licenses on Valle Vidal; 28) Establish an archery hunt in the combined GMU 57/58 area; 29) Re-define "Encouragement Hunts" to be available to resident youth who did not draw a big game hunt in the draw for the first 14-days of availability, then offer to any youth after the first 14-days. This recommendation would remove the ability for seniors to purchase encouragement hunt licenses.