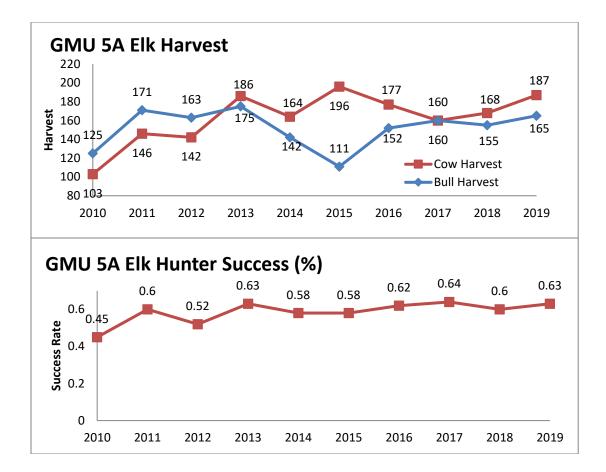

(1) Optimal opportunity management within primary management zones in GMUs 2, 5A, 9 and 10.

(2) Foundational resource information for the northwest region is indicated below:

| northwest region pop   | ulation information | sustainable harvest pursuant to goals |                    |                   |
|------------------------|---------------------|---------------------------------------|--------------------|-------------------|
|                        | population estimate |                                       |                    |                   |
|                        | (rounded to nearest |                                       |                    |                   |
| <mark>herd unit</mark> | <u>100)</u>         | bull:cow:calf ratio                   | <mark>bulls</mark> | <mark>cows</mark> |
| San Juan (GMU 2)       | <u>2300-2900</u>    | <u>35:100:32</u>                      | <u>140-200</u>     | <u>180-220</u>    |
| Lindrith (GMU 5A)      | <u>2200-2500</u>    | <u>35:100:32</u>                      | <u>140-180</u>     | <u>170-200</u>    |
| Mt. Taylor (GMU 9)     | <u>1000-2100</u>    | <u>26:100:28</u>                      | <u>40-100</u>      | <u>0</u>          |
| <u>Zuni (GMU 10)</u>   | <u>1500-1800</u>    | <u>35:100:32</u>                      | <u>110-150</u>     | <u>140-160</u>    |

| northwest region popul          | lation information               | <del>sustainable harvest pursuant to goals</del> |                      |                      |
|---------------------------------|----------------------------------|--------------------------------------------------|----------------------|----------------------|
|                                 | <mark>population estimate</mark> |                                                  |                      |                      |
|                                 | <del>(rounded to nearest</del>   |                                                  |                      |                      |
| <mark>herd-unit</mark>          | <mark>100)</mark>                | <mark>bull:cow:calf ratio</mark>                 | <mark>bulls</mark>   | <mark>cows</mark>    |
| <mark>San Juan (GMU 2)</mark>   | <mark>1600-2500</mark>           | <mark>37:100:39</mark>                           | <mark>130-160</mark> | <mark>150-170</mark> |
| <mark>Lindrith (GMU 5A)</mark>  | <mark>2000-2300</mark>           | <mark>34:100:36</mark>                           | <mark>140-170</mark> | <mark>160-190</mark> |
| <mark>Mt. Taylor (GMU 9)</mark> | <del>1000-2100</del>             | <mark>25:100:16</mark>                           | <mark>40-100</mark>  | <del>0</del>         |
| <mark>Zuni (GMU-10)</mark>      | <mark>900-1900</mark>            | <mark>37:100:46</mark>                           | <mark>100-130</mark> | <mark>110-140</mark> |

B.

|       |                  | total licenses by bag limit |                            |                                   |                              |
|-------|------------------|-----------------------------|----------------------------|-----------------------------------|------------------------------|
| GMU   | management goals | MB, ES-1, ES-3              | Α                          | ES-2                              | total licenses               |
| 2     | OOM              | <u>259</u> 235              | <u>323<mark>235</mark></u> | 282                               | <u>864<mark>752</mark></u>   |
| 5A    | OOM              | 250                         | 250                        | 65                                | 565                          |
| 9     | OOM              | <u>228<mark>267</mark></u>  | 0                          | <u>281<mark>375</mark></u>        | <u>509<mark>642</mark></u>   |
| 10    | OOM              | 206                         | 324                        | 368                               | 898                          |
| Total |                  | <u>943<mark>958</mark></u>  | <u>897<mark>809</mark></u> | <mark>996<mark>1090</mark></mark> | <u>2836<mark>2857</mark></u> |