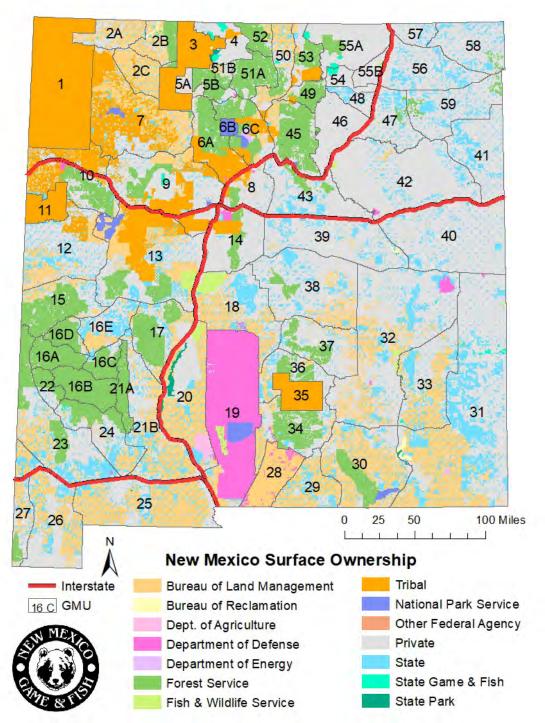

not manage for wildlife nor issue hunt licenses valid for hunting on tribal lands. Hunters will need to contact tribal wildlife agencies for opportunities on tribal lands. Of the remaining area, approximately 50% is public land and 50% is privately owned. Public lands available for elk hunting in New Mexico include both state and federally owned and managed properties (Figure 1). Each jurisdiction has different rules for access and recreation.

Additional information about rules for each land ownership type and each GMU can be found on the <u>Department's</u> website.

Information regarding federally owned (public), state, and private properties in New Mexico can be access by following the links at the end of this document. Figure 1) New Mexico Surface Ownership and Game Management Units



Figure 2) New Mexico elk herd units by region.



## **Elk Herd Units**

Figure 3) New Mexico Game Management Units (GMU) imposed on elk herd units.



# **Game Management Units**

# ELK BIOLOGY, SURVEYS, AND POPULATION TRENDS

Elk population sizes fluctuate over time in response to environmental, biological, and anthropogenic influences. These changes are largely driven by survival of adult females and calves. Adult males are certainly important for elk populations, but proportionally fewer males do not reduce the reproductive potential of the population because the same number of females are still bred by the remaining males. Weather, disease, predation and human-induced mortality impact elk; however, availability of forage and concealment cover can lessen or intensify the effect of th