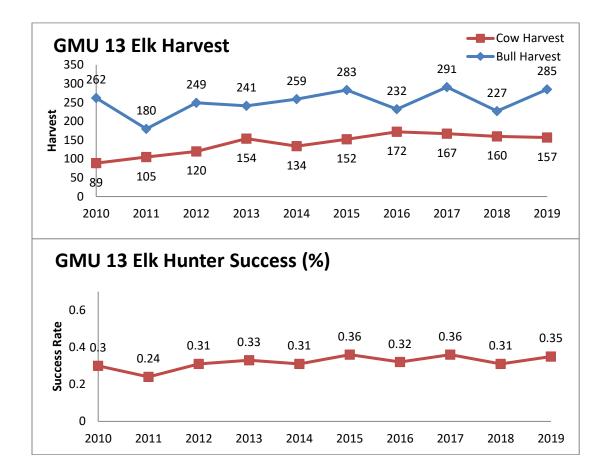

Specific Proposed changes: 5) Increase antlerless elk licenses in GMU 2 to address expanding elk population; 6) Increase antierless elk licenses on the Rio Chama WMA to address a more resident elk population: 7) Increase antlerless elk licenses in GMU 6B in the Valles Caldera and eliminate the mobility impaired hunt because it has not been drawn in the last 4 years and will not be in the next 4 years; 8) Increase elk licenses on Marquez WMA and combine the hunt with the newly acquired LBar property: a) Acquisition of the LBar by NMDGF shifts public ownership from 65% to 69% of Primary Management Zone within GMU 9; 9) Decrease elk licenses overall in GMU 9; 10) Shift late season antlerless elk hunt in GMU 10 to begin earlier in December; 11) Expand Primary Management Zone boundary in GMU 13 to reflect elk use: a) This expansion would shift public land ownership proportion from 58% to 63%; public license numbers will increase slightly to reflect this change; 12) Expand Primary Management Zone boundary in GMU 17, to reflect elk use; a) This expansion would shift public land ownership proportion from 86% to 83%; however, public license numbers will remain unchanged; 13) Decrease some mid and late-October mature bull rifle hunts in GMUs 16A, 16B/22, 16C, and 16E; 14) Eliminate the elk hunt of 3 licenses in GMU 19 (White Sands Missile Range); 15) Create a new antlerless elk hunt in GMU 23 south of NM highway 7; 16) Shift a hunt to later dates in GMU 24; 17) Increase licenses in GMU 30 and open GMU 29 to be hunted in conjunction; 18) Create two new antlerless elk hunts in GMU 34 to occur in late January and early February, and increase Youth Encouragement licenses; 19) Create a new antlerless elk hunt in GMU 36 in late January and increase Youth Encouragement licenses. Additionally, change all MB bag limits to ES; 20) Increase licenses in the combined elk hunts in GMUs 42/47/59 to address an increase in public land access; 21) Include GMU 39 with GMU 43 in a draw hunt - this would not increase licenses; 22) Shift the zone designation in GMU 46 from Special Management Zone to Secondary Management Zone; 23) Shift 25 archery licenses in GMU 48 into the muzzleloader and rifle hunts; 24) Re-distribute the Youth Encouragement licenses in GMU 50 to GMU 51; 25) Eliminate the antlerless hunt north of Sunshine Valley Road in GMU 53; 26) Decrease licenses on Colin Neblett WMA; 27) Decrease licenses on Valle Vidal; 28) Establish an archery hunt in the combined GMU 57/58 area; 29) Re-define "Encouragement Hunts" to be available to resident youth who did not draw a big game hunt in the draw for the first 14-days of availability, then offer to any youth after the first 14-days. This recommendation would remove the ability for seniors to purchase encouragement hunt licenses.