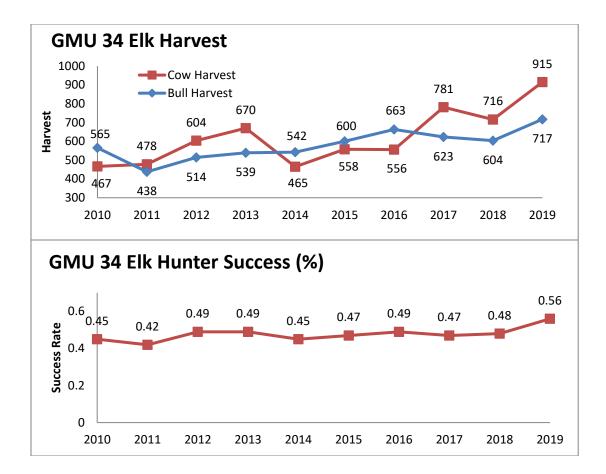

Specific Proposed changes: 5) Increase antlerless elk licenses in GMU 2 to address expanding elk population; 6) Increase antierless elk licenses on the Rio Chama WMA to address a more resident elk population: 7) Increase antlerless elk licenses in GMU 6B in the Valles Caldera and eliminate the mobility impaired hunt because it has not been drawn in the last 4 years and will not be in the next 4 years; 8) Increase elk licenses on Marquez WMA and combine the hunt with the newly acquired LBar property: a) Acquisition of the LBar by NMDGF shifts public ownership from 65% to 69% of Primary Management Zone within GMU 9; 9) Decrease elk licenses overall in GMU 9; 10) Shift late season antlerless elk hunt in GMU 10 to begin earlier in December; 11) Expand Primary Management Zone boundary in GMU 13 to reflect elk use: a) This expansion would shift public land ownership proportion from 58% to 63%; public license numbers will increase slightly to reflect this change; 12) Expand Primary Management Zone boundary in GMU 17, to reflect elk use; a) This expansion would shift public land ownership proportion from 86% to 83%; however, public license numbers will remain unchanged; 13) Decrease some mid and late-October mature bull rifle hunts in GMUs 16A, 16B/22, 16C, and 16E; 14) Eliminate the elk hunt of 3 licenses in GMU 19 (White Sands Missile Range); 15) Create a new antlerless elk hunt in GMU 23 south of NM highway 7; 16) Shift a hunt to later dates in GMU 24; 17) Increase licenses in GMU 30 and open GMU 29 to be hunted in conjunction; 18) Create two new antlerless elk hunts in GMU 34 to occur in late January and early February, and increase Youth Encouragement licenses; 19) Create a new antlerless elk hunt in GMU 36 in late January and increase Youth Encouragement licenses. Additionally, change all MB bag limits to ES; 20) Increase licenses in the combined elk hunts in GMUs 42/47/59 to address an increase in public land access; 21) Include GMU 39 with GMU 43 in a draw hunt - this would not increase licenses; 22) Shift the zone designation in GMU 46 from Special Management Zone to Secondary Management Zone; 23) Shift 25 archery licenses in GMU 48 into the muzzleloader and rifle hunts; 24) Re-distribute the Youth Encouragement licenses in GMU 50 to GMU 51; 25) Eliminate the antlerless hunt north of Sunshine Valley Road in GMU 53; 26) Decrease licenses on Colin Neblett WMA; 27) Decrease licenses on Valle Vidal; 28) Establish an archery hunt in the combined GMU 57/58 area; 29) Re-define "Encouragement Hunts" to be available to resident youth who did not draw a big game hunt in the draw for the first 14-days of availability, then offer to any youth after the first 14-days. This recommendation would remove the ability for seniors to purchase encouragement hunt licenses.