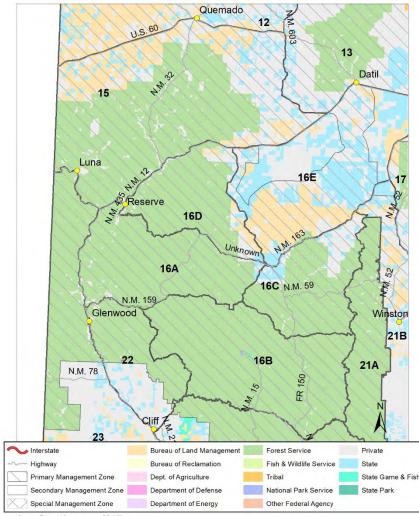

Specific Proposed changes: 5) Increase antlerless elk licenses in GMU 2 to address expanding elk population; 6) Increase antierless elk licenses on the Rio Chama WMA to address a more resident elk population: 7) Increase antlerless elk licenses in GMU 6B in the Valles Caldera and eliminate the mobility impaired hunt because it has not been drawn in the last 4 years and will not be in the next 4 years; 8) Increase elk licenses on Marquez WMA and combine the hunt with the newly acquired LBar property: a) Acquisition of the LBar by NMDGF shifts public ownership from 65% to 69% of Primary Management Zone within GMU 9; 9) Decrease elk licenses overall in GMU 9; 10) Shift late season antlerless elk hunt in GMU 10 to begin earlier in December; 11) Expand Primary Management Zone boundary in GMU 13 to reflect elk use: a) This expansion would shift public land ownership proportion from 58% to 63%; public license numbers will increase slightly to reflect this change; 12) Expand Primary Management Zone boundary in GMU 17, to reflect elk use; a) This expansion would shift public land ownership proportion from 86% to 83%; however, public license numbers will remain unchanged; 13) Decrease some mid and late-October mature bull rifle hunts in GMUs 16A, 16B/22, 16C, and 16E; 14) Eliminate the elk hunt of 3 licenses in GMU 19 (White Sands Missile Range); 15) Create a new antlerless elk hunt in GMU 23 south of NM highway 7; 16) Shift a hunt to later dates in GMU 24; 17) Increase licenses in GMU 30 and open GMU 29 to be hunted in conjunction; 18) Create two new antlerless elk hunts in GMU 34 to occur in late January and early February, and increase Youth Encouragement licenses; 19) Create a new antlerless elk hunt in GMU 36 in late January and increase Youth Encouragement licenses. Additionally, change all MB bag limits to ES; 20) Increase licenses in the combined elk hunts in GMUs 42/47/59 to address an increase in public land access; 21) Include GMU 39 with GMU 43 in a draw hunt - this would not increase licenses; 22) Shift the zone designation in GMU 46 from Special Management Zone to Secondary Management Zone; 23) Shift 25 archery licenses in GMU 48 into the muzzleloader and rifle hunts; 24) Re-distribute the Youth Encouragement licenses in GMU 50 to GMU 51; 25) Eliminate the antlerless hunt north of Sunshine Valley Road in GMU 53; 26) Decrease licenses on Colin Neblett WMA; 27) Decrease licenses on Valle Vidal; 28) Establish an archery hunt in the combined GMU 57/58 area; 29) Re-define "Encouragement Hunts" to be available to resident youth who did not draw a big game hunt in the draw for the first 14-days of availability, then offer to any youth after the first 14-days. This recommendation would remove the ability for seniors to purchase encouragement hunt licenses.