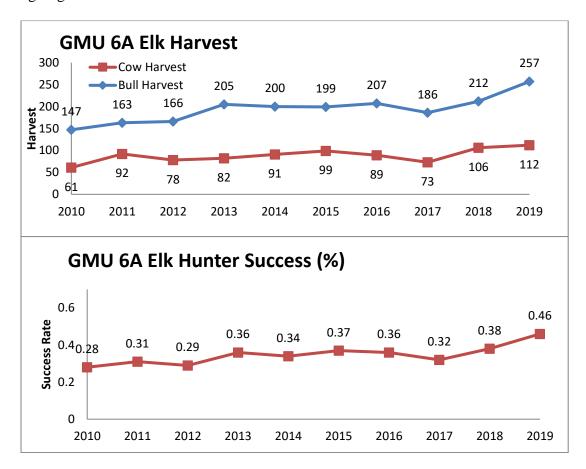

B.

|       |                  | total licenses by bag limit |                            |                                   |                              |
|-------|------------------|-----------------------------|----------------------------|-----------------------------------|------------------------------|
| GMU   | management goals | MB, ES-1, ES-3              | Α                          | ES-2                              | total licenses               |
| 2     | OOM              | <u>259</u> 235              | <u>323<mark>235</mark></u> | 282                               | <u>864<mark>752</mark></u>   |
| 5A    | OOM              | 250                         | 250                        | 65                                | 565                          |
| 9     | OOM              | <u>228<mark>267</mark></u>  | 0                          | <u>281<mark>375</mark></u>        | <u>509<mark>642</mark></u>   |
| 10    | OOM              | 206                         | 324                        | 368                               | 898                          |
| Total |                  | <u>943<mark>958</mark></u>  | <u>897<mark>809</mark></u> | <mark>996<mark>1090</mark></mark> | <u>2836<mark>2857</mark></u> |