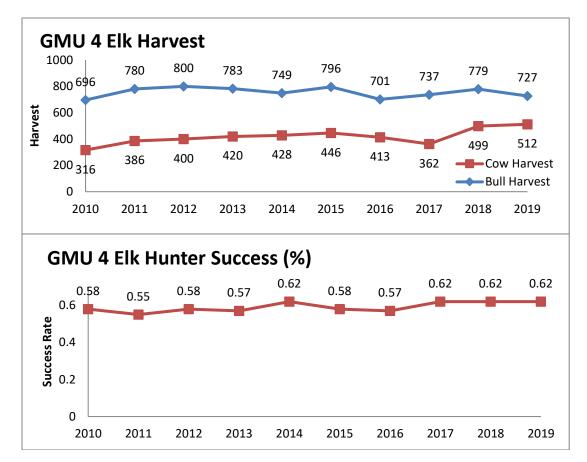

North central region: primary management zones in GMUs 4, 5B, 50, 51 and 52.

51 and 52.

C.

(1)

(2)

| ~ | - | <br>~ - |
|---|---|---------|
|   |   |         |
|   |   |         |
|   |   |         |
|   |   |         |

Foundational resource information for the north central region shall be as indicated

Optimal opportunity management within primary management zones in GMUs 4, 5B, 50,

below:

| north central region population   | sustainable har<br>to goals | vest pursuant          |                        |                        |
|-----------------------------------|-----------------------------|------------------------|------------------------|------------------------|
|                                   |                             |                        |                        |                        |
| herd unit                         | 100)                        | bull:cow:calf ratio    | bulls                  | cows                   |
| Chama-San Antonio (GMUs 4,        | <u>25300-29000</u>          | <u>38:100:35</u>       | <u>1690-2200</u>       | <u>2070-2370</u>       |
| 5B, 50, 51 <mark>,</mark> and 52) | <mark>23600-27300</mark>    | <mark>38:100:40</mark> | <mark>1740-2400</mark> | <mark>2000-2590</mark> |

|       |                  | total licenses by bag limit |                            |      |                              |  |  |
|-------|------------------|-----------------------------|----------------------------|------|------------------------------|--|--|
| GMU   | management goals | MB, ES-1, ES-3, MB/A        | Α                          | ES-2 | total licenses               |  |  |
| 4     | OOM              | 1060                        | <u>665<mark>660</mark></u> | 475  | <u>2200<mark>2195</mark></u> |  |  |
| 5B    | OOM              | 367                         | 188                        | 160  | 715                          |  |  |
| 50    | OOM              | 331                         | 117                        | 156  | 604                          |  |  |
| 51    | OOM              | 970                         | 909                        | 434  | 2313                         |  |  |
| 52    | OOM              | 685                         | 406                        | 500  | 1591                         |  |  |
| Total |                  | 3413                        | 22852280                   | 1725 | 7423 <mark>7418</mark>       |  |  |