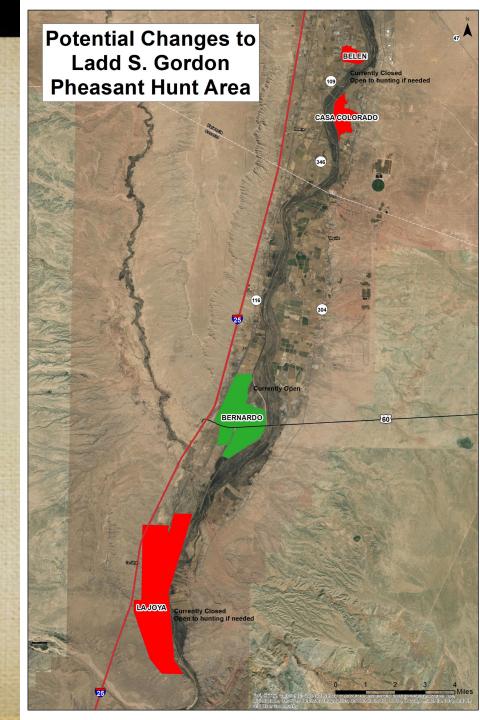

#### Upland Game 19.31.5 NMAC

August 12, 2021 New Mexico State Game Commission Meeting Virtual Meeting



- Expand boundaries of Bernardo youth pheasant hunt.
- Adjust dusky grouse and squirrel seasons to close December 31
- Adjust hunt dates according to calendar
- Remove Manner and Method and Application language

#### **Public Comment**

- 12 emails received as of August 9, 2021
- Public meeting held via Zoom on August 3<sup>rd</sup>: 4 members of the public attended
- Comments received:
  - Support for increased squirrel season (8)
  - Support for increased Dusky Grouse season (3)
  - Close quail season earlier (2), open earlier (1)
  - Gould's turkey comments
  - Crow season comments



Expand boundaries of Bernardo Youth Pheasant Hunt





### Close Squirrel and Dusky Grouse on Dec 31

| Species                         | Zone      | Current        | Proposed       |  |
|---------------------------------|-----------|----------------|----------------|--|
| Dusky Grouse                    | Statewide | Open: Sept.1   | Open: Sept. 1  |  |
| Tree Squirrels<br>(All Species) |           | Close: Nov. 30 | Close: Dec. 31 |  |

### Questions?





### Updated Seasons based on Calendar

| Species  | Zone      | Open Close    |               |
|----------|-----------|---------------|---------------|
| Pheasant | Statewide | Dec. 8, 2022  | Dec. 11, 2022 |
|          |           | Dec. 7, 2023  | Dec. 10, 2023 |
|          |           | Dec. 12, 2024 | Dec. 15, 2024 |
|          |           | Dec. 11, 2025 | Dec. 14, 2025 |

### Upda