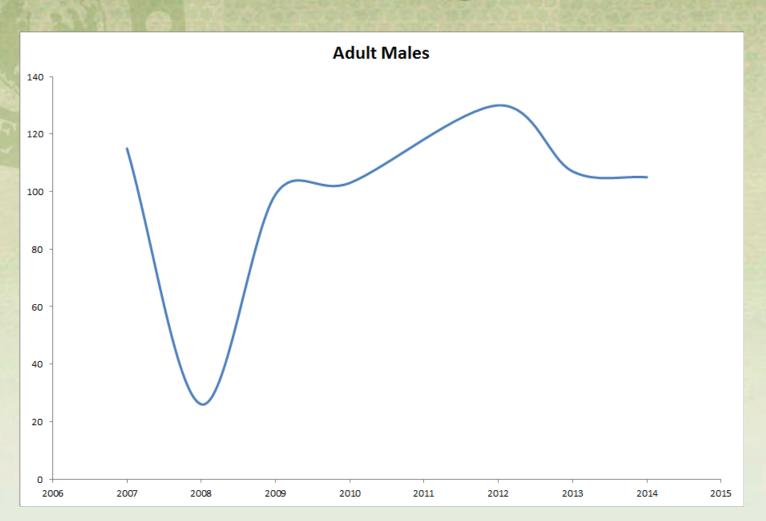

#### Ibex Survey Data

### Ibex Survey Data

| Year  | Survey   | No.  | Total | Adult | Unk. | Hours | lbex/hr | Mean       |
|-------|----------|------|-------|-------|------|-------|---------|------------|
|       | Туре     | Gps. | Obs.  | Males |      | Flown | _       | Group Size |
| 2007  | Heli.    | 39   | 566   | 115   | 451  | 3.9   | 145     | 14.5       |
| 2008* | Heli.    | 47   | 393*  | 26    | 367  | 6.0   | 66      | 8.4        |
| 2009  | Heli.    | 30   | 607   | 99    | 508  | 4.2   | 144     | 20.2       |
| 2010  | Heli.    | 50   | 704   | 103   | 601  | 4.0   | 174     | 14.1       |
| 2011  | No surv. |      |       |       |      |       |         |            |
| 2012  | Heli.    | 36   | 705   | 130   | 575  | 3.8   | 184     | 19.6       |
| 2013  | Heli.    | 43   | 759   | 107   | 652  | 4.8   | 158     | 17.7       |
| 2013  | Ground   |      | 494   | 146** | 348  |       |         |            |
| 2014  | Heli.    | 57   | 536   | 105   | 431  | 4.9   | 109     | 9.4        |

<sup>\*</sup>An incomplete survey with ibex missed

<sup>\*\*</sup> Includes all identified males, i.e., not just white billies