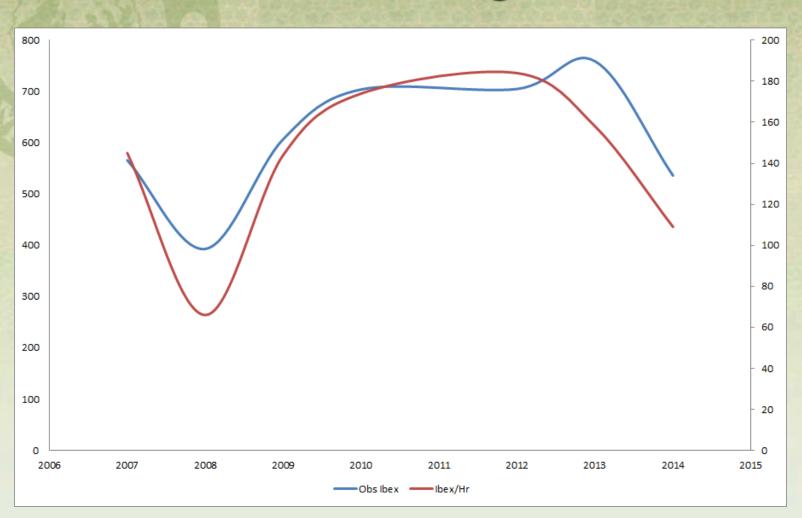

#### Ibex Survey Data

### Ibex Survey Data

| Year  | Survey   | No.  | Total | Adult | Unk. | Hours | lbex/hr | Mean       |
|-------|----------|------|-------|-------|------|-------|---------|------------|
|       | Туре     | Gps. | Obs.  | Males |      | Flown | _       | Group Size |
| 2007  | Heli.    | 39   | 566   | 115   | 451  | 3.9   | 145     | 14.5       |
| 2008* | Heli.    | 47   | 393*  | 26    | 367  | 6.0   | 66      | 8.4        |
| 2009  | Heli.    | 30   | 607   | 99    | 508  | 4.2   | 144     | 20.2       |
| 2010  | Heli.    | 50   | 704   | 103   | 601  | 4.0   | 174     | 14.1       |
| 2011  | No surv. |      |       |       |      |       |         |            |
| 2012  | Heli.    | 36   | 705   | 130   | 575  | 3.8   | 184     | 19.6       |
| 2013  | Heli.    | 43   | 759   | 107   | 652  | 4.8   | 158     | 17.7       |
| 2013  | Ground   |      | 494   | 146** | 348  |       |         |            |
| 2014  | Heli.    | 57   | 536   | 105   | 431  | 4.9   | 109     | 9.4        |

<sup>\*</sup>An incomplete survey with ibex missed

<sup>\*\*</sup> Includes all identified males, i.e., not just white billies