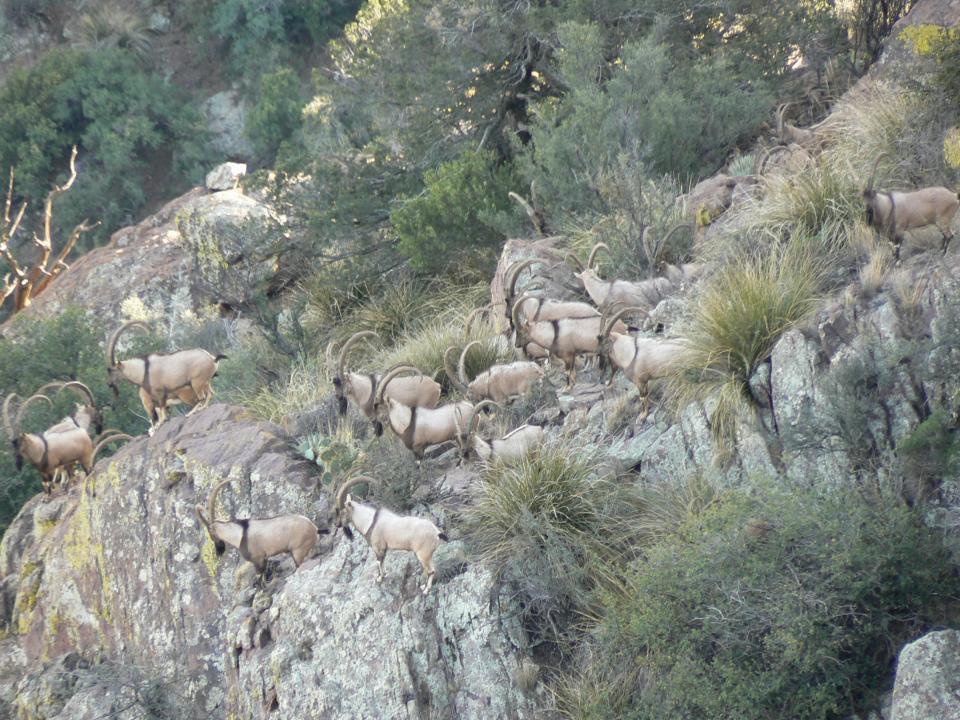

#### Ibex Harvest

- •424 license sold
- •132 population management licenses
- •152 est. ibex harvested
- •78% success rate on rifle and muzzleloader hunts
- •7.5% success rate on archery

#### Ibex Harvest

2013-14 New Mexico Ibex Hunter Harvest Report, New Mexico Department of Game and Fish

| Florid | la Mountains                          |           | Licenses             | _            | No. of              | 0.4         | G               |                   | Estimate | d Harvest |                        |
|--------|---------------------------------------|-----------|----------------------|--------------|---------------------|-------------|-----------------|-------------------|----------|-----------|------------------------|
|        | AREA                                  | Weapon    | Sold or<br>Converted | Bag<br>Limit | Hunters<br>Reported | %<br>Reprtd | Success<br>Rate | of Days<br>Hunted | Males    | Females   | Satisfaction<br>Rating |
|        | Florida Mountains, Youth Only         | Any Legal | 15                   | ES           | 12                  | 80%         | 67%             | 3.0               | 10       | 0         | 4.3                    |
|        | Big Game Enhancement Package          | Any Legal | 2                    | ES           | 2                   | 100%        | 100%            | 4.0               | 2        | 0         | 4.0                    |
| S      | Florida Mtns Female/Incentive hunt    | Any Legal | 16                   | ES           | 15                  | 94%         | 93%             | 5.0               | 15       | 0         | 4.3                    |
| 2      | Florida Mtns Pop Mangement Hunt       | Any Legal | 132                  | 2 F-IM       | 119                 | 90%         | 69%             | 3.3               | 18       | 64        | 3.4                    |
| Hunts  | Florida Mountains, Once-in-a-Lifetime | Any Legal | 25                   | ES           | 21                  | 84%         | 81%             | 3.9               | 20       | 0         | 4.6                    |
| I      | Off-Mountin Hunt, Non Draw            | Any Legal | 12                   | ES           | 11                  | 92%         | -               | 3.3               | 0        | 0         | 1.2                    |
| ₹      | Florida Mountains                     | Bow       | 99                   | ES           | 90                  | 91%         | 6%              | 5.4               | 4        | 0         | 3.6                    |
| ٩      | Florida Mountains                     | Bow       | 98                   | ES           | 89                  | 91%         | 9%              | 5.6               | 4        | 1         | 3.5                    |
|        | Florida Mountains                     | Muzzle    | 25                   | ES           | 22                  | 88%         | 57%             | 4.5               | 14       | 0         | 4.4                    |
|        | Ibex Hunts Total                      |           | 424                  |              | 381                 | 90%         | 44%             | 4.2               | 87       | 65        | 3.7                    |