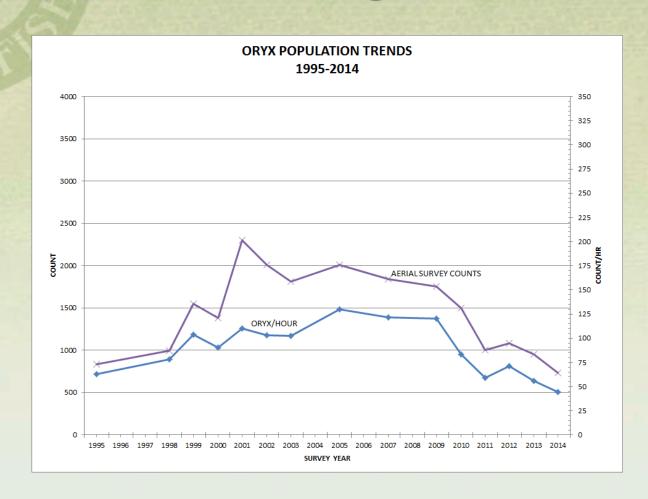

| 39      | 26.3%        | 9.5%       | 2.8          | 5.2    |  |  |  |  |  |  |  |
|                                                   | 1,581   | 76.2%    | 661     | 48.8%        | 33.7%      | 3.6          | 3.6    |  |  |  |  |  |  |  |

#### Barbary Sheep Public Comment

- •10 public comments (specific to Barbary) as of 3/17/14
- Agree with removing GMU 31 from draw area
- Question why killing Barbary for potential Bighorn release

## Proposed Amendments: Barbary 19.31.12 NMAC

- Adjust seasons for calendar dates
- Remove GMU 31 from draw hunts and add to list of OTC hunt
- Increase McGregor Range hunts from 5-8
- Evaluate current draw lic numbers



#### Oryx Harvest



#### Off-range Oryx Harvest

- 1,128 Licenses Sold
- 48% Success Rate
- 504 est. harvest

#### Oryx Survey Data



### Oryx Public Comment

- 10 Public comments specific to Oryx (as of 3/17/14)
- Decrease On and Off range permits
- Increase broken horn permits
- Quota system

## Proposed Amendments: Oryx 19.31.12 NMAC

- Adjust seasons for calendar dates
- Reduce hunts on WSMR

# Proposed Amendments: Oryx 19.31.12 NMAC

•One-in-lifetime: 23% reduction

•Broken Horn: 17% reduction

•Vet: 17% reduction

Youth: No change

•Badge: 21% increase

•Total: 11% reduction



#### Ibex Harvest

- •424 license sold
- •132 population management licenses
- •152 est. ibex harvested
- •78% success rate on rifle and muzzleloader hunts
- •7.5% success rate on archery

#### Ibex Survey Data



#### Ibex Survey Data





- •9 public comments as of 3/18/14
- •Hunters favor the recent elimination of the OTC F/IM hunt
- St