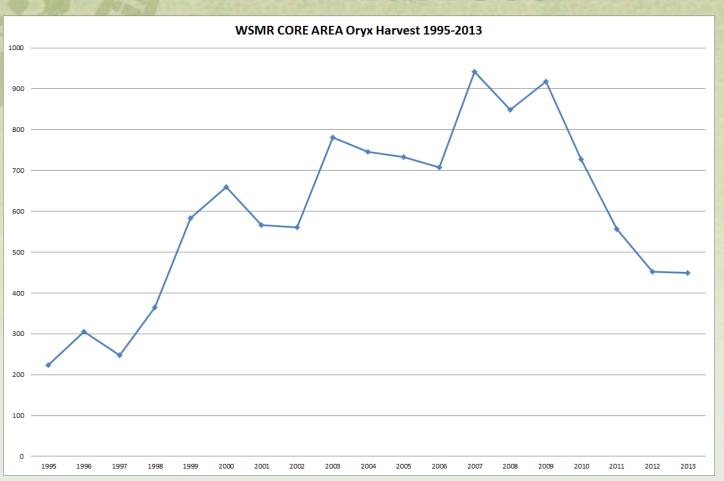

| 1.5    |  |  |  |  |  |  |  |
| Statewide excluding                               | 180     | 54.4%    | 39      | 26.3%        | 9.5%       | 2.8          | 5.2    |  |  |  |  |  |  |  |
|                                                   | 1,581   | 76.2%    | 661     | 48.8%        | 33.7%      | 3.6          | 3.6    |  |  |  |  |  |  |  |

#### Barbary Sheep Public Comment

- •10 public comments (specific to Barbary) as of 3/17/14
- Agree with removing GMU 31 from draw area
- Question why killing Barbary for potential Bighorn release

## Proposed Amendments: Barbary 19.31.12 NMAC

- Adjust seasons for calendar dates
- Remove GMU 31 from draw hunts and add to list of OTC hunt
- Increase McGregor Range hunts from 5-8
- Evaluate current draw lic numbers



#### Oryx Harvest



#### Off-range Oryx Harvest

- 1,128 Licenses Sold
- 48% Success Rate
- 504 est. harvest

#### Oryx Survey Data



### Oryx Public Comment

- 10 Public comments specific to Oryx (as of 3/17/14)
- Decrease On and Off range permits
- Increase broken horn permits
- Quota system

## Proposed Amendments: Oryx 19.31.12 NMAC

- Adjust seasons for calendar dates
- Reduce hunts on WSMR

# Proposed Amendments: Oryx 19.31.12 NMAC

•One-in-lifetime: 23% reduction

•Broken Horn: 17% reduction

•Vet: 17% reduction

Youth: No change

•Badge: 21% increase

•Total: 11% reduction



#### Ibex Harvest

- •424 license sold
- •132 population management licenses
- •152 est. ibex harvested
- •78% success rate on rifle and muzzleloader hunts
- •7.5% success rate on archery

#### Ibex Survey Data



#### Ibex Su